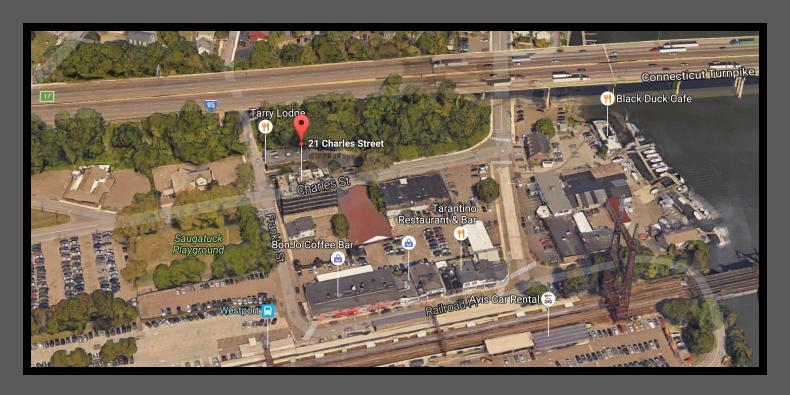

Northern/Southern Aerial Views of Westport Train Station Area

Aerial Views of Westport