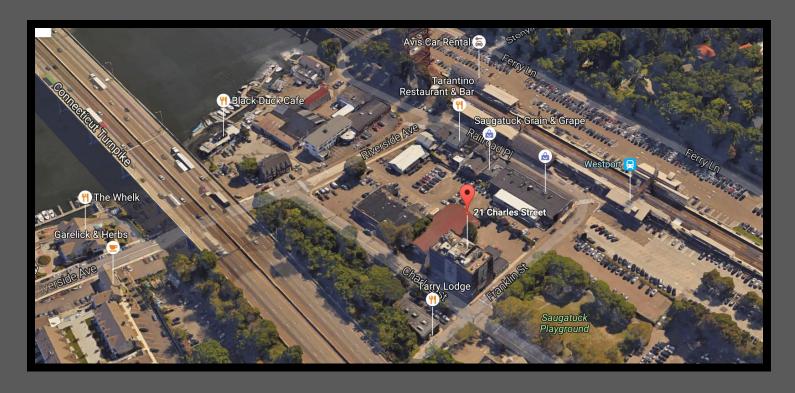

## **21 Charles Street**

- Conveniently located near train station
- Up to 6,000 S.F.
- 1st or 2nd floor offices include free internet and gym
- Single offices with reception
- Ample parking
- Rates Available Upon Request

Northern/Southern Aerial Views of Westport Train Station Area

Aerial Views of Westport