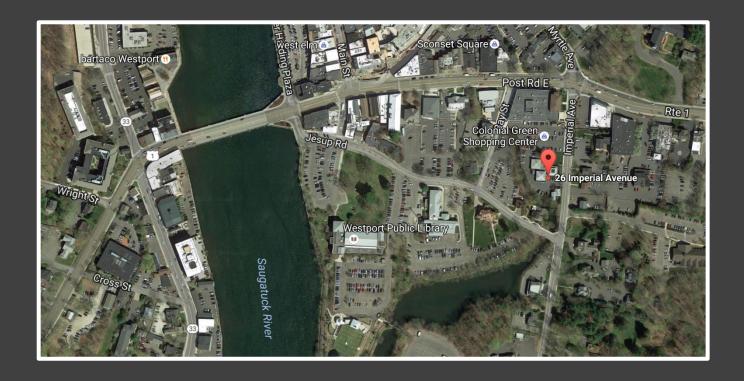

## 26 Imperial Ave

- Perfect for a Psychiatrist/Psychologist
- \$500/Month Gross
- Ample & Easily Accessible Parking
- Shared Reception Area/Waiting Room
- Quiet/Peaceful Environment
- Close Proximity to I-95, Merritt Parkway, Metro- North, and all important amenities

26 Imperial Ave- Southern View From Imperial Ave

26 Imperial Ave- Easily Accessible Parking Area

26 Imperial Ave- Quiet & Peaceful Surroundings

26 Imperial Ave/Downtown Westport, CT- Aerial Views