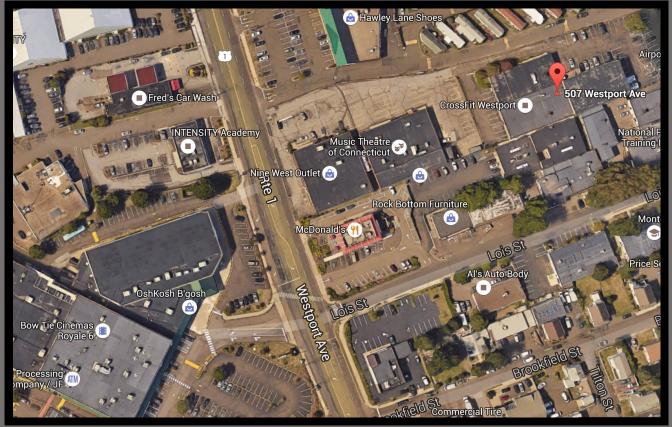

507 Westport Ave, Norwalk- Building Aerial View

507 Westport Ave, Norwalk- Bird's Eye View

507 Westport Ave, Norwalk- Neighboring Aerial View

507 Westport Ave, Norwalk- Neighboring Wide Aerial View