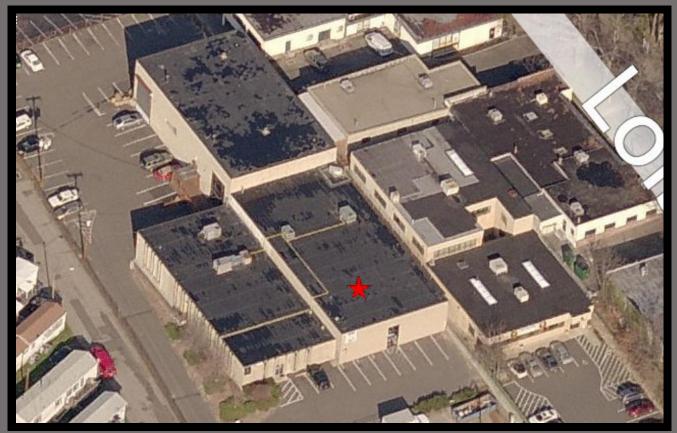

507 Westport Ave, Norwalk- Building Aerial View

507 Westport Ave, Norwalk- Bird's Eye View

507 Westport Ave, Norwalk- Neighboring Aerial View

507 Westport Ave, Norwalk- Neighboring Wide Aerial View