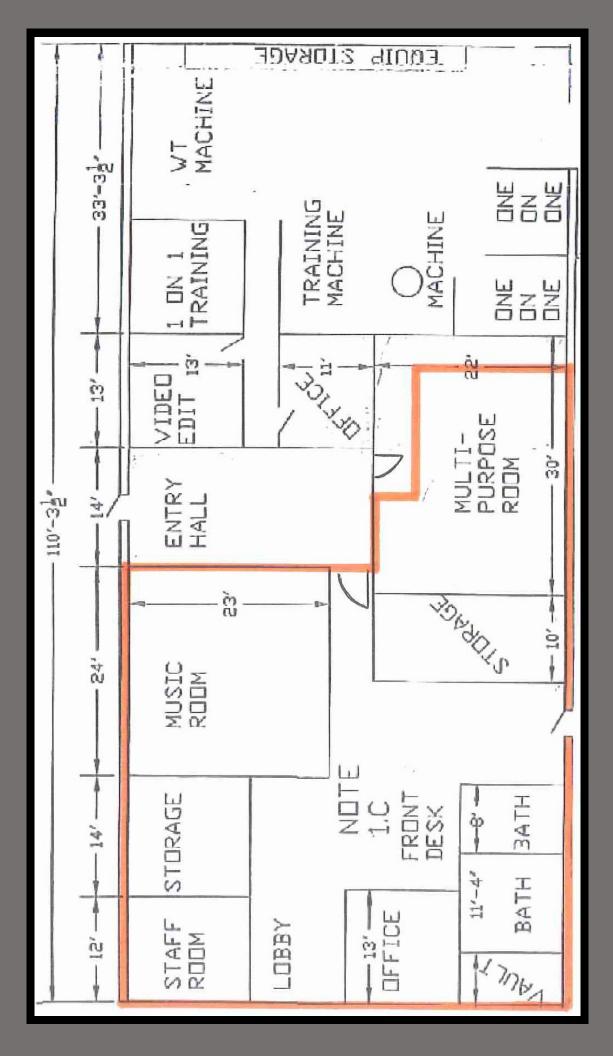

## 507 WESTPORT AVENUE, NORWALK, CT

| LOCATION:       | Convenient, off-street building on the north side of U.S.<br>#1, between Lois Street and Willard Road, near the<br>Westport Line and behind the Nine West Shoe Store |
|-----------------|----------------------------------------------------------------------------------------------------------------------------------------------------------------------|
| BUILDING SIZE:  | 18,500 square feet                                                                                                                                                   |
| AVAILABLE:      | Office Space – 3,266 rentable square feet                                                                                                                            |
| OCCUPANCY:      | Immediate                                                                                                                                                            |
| PARKING:        | Ample                                                                                                                                                                |
| PRICE:          | \$12.00/SF NNN                                                                                                                                                       |
| CURRENT LAYOUT: | 4 large offices<br>1 large work room: 23' x 24'<br>2 baths<br>2 entrances                                                                                            |