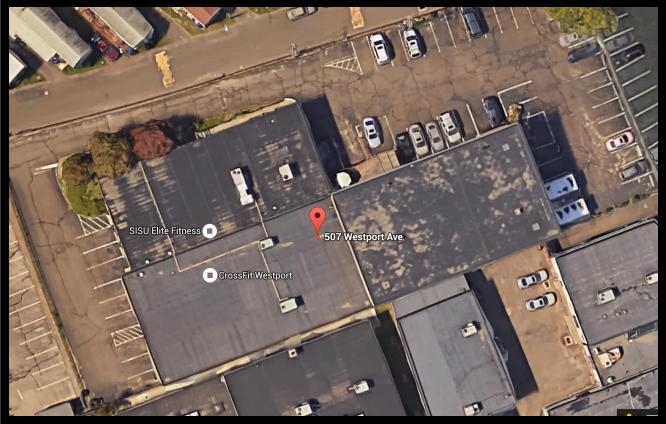

507 Westport Ave, Norwalk- Building Aerial View

507 Westport Ave, Norwalk- Bird's Eye View

507 Westport Ave, Norwalk- Neighboring Aerial View

507 Westport Ave, Norwalk- Neighboring Wide Aerial View