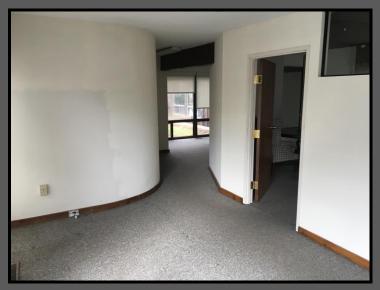

## 196 Danbury Rd.- Middle Building

- 2,085+/-S.F., 1<sup>st</sup> Floor
- Beautiful Office space with Kitchenette
- Includes a private bath & office with a fireplace
- \$25/S.F. Gross + Utilities
- Furniture Available
- Peaceful Environment
- Ample Parking
- Near the Center of Town and in close proximity to Merritt Parkway & I-95 connector

## 196 Danbury Rd., Middle Building- 1st Floor 2,085 S.F. Layout