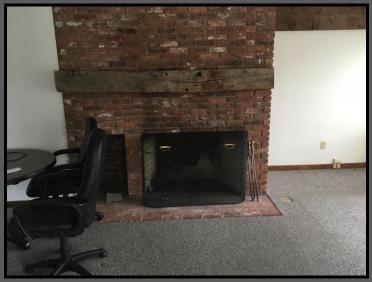

## 196 Danbury Rd.- Middle Building

- 2,085+/-S.F., 1<sup>st</sup> Floor
- Beautiful Office space with Kitchenette
- Includes a private bath & office with a fireplace
- \$25/S.F. Gross + Utilities
- Furniture Available
- Peaceful Environment
- Ample Parking
- Near the Center of Town and in close proximity to Merritt Parkway & I-95 connector