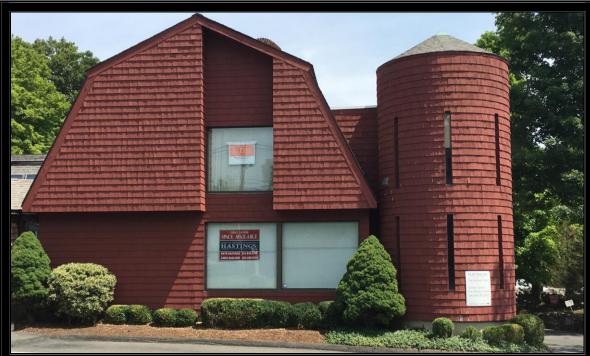

## 196 Danbury Rd.- Middle Building

- 2,085+/-S.F., 1<sup>st</sup> Floor
- Beautiful Office space with Kitchenette
- Includes a private bath & office with a fireplace
- \$25/S.F. Gross + Utilities
- Furniture Available
- Peaceful Environment
- Ample Parking
- Near the Center of Town and in close proximity to Merritt Parkway & I-95 connector