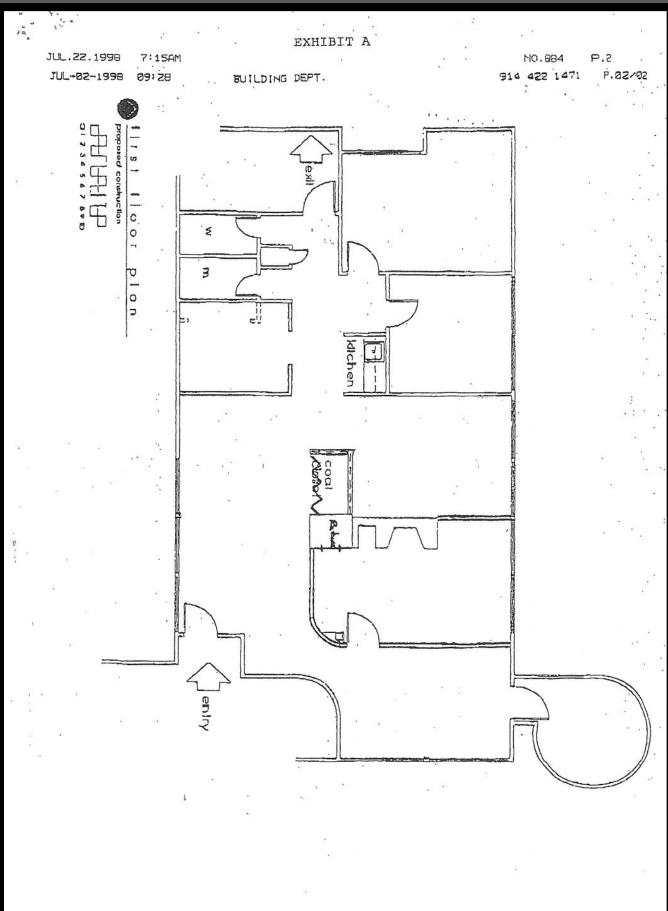

203.226.8325

245 Main Street, Westport CT 06880

Fax 203.227.7856

www.johndhastings.com

## **OFFICE SPACE AVAILABLE** WILTON, CONNECTICUT



## 196 Danbury Rd.- Middle Building

- 2,085+/-S.F., 1<sup>st</sup> Floor
- Beautiful Office space with Kitchenette
- Includes a private bath & office with a fireplace
- \$25/S.F. Gross + Utilities
- Furniture Available
- Peaceful Environment
- Ample Parking
- Near the Center of Town and in close proximity to Merritt Parkway & I-95 connector

Contact Exclusive Agent Peter Hastings (203)856-9736 phastings@johndhastings.com

















## 196 Danbury Rd., Middle Building- 1st Floor 2,085 S.F. Layout