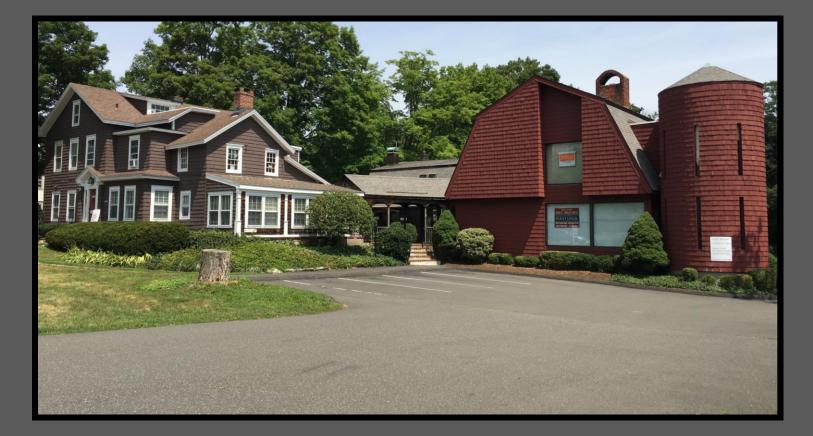

## **OFFICE SPACE AVAILABLE** WILTON, CONNECTICUT

## 196 Danbury Rd.- Middle Building

- 2,085+/-S.F., 1<sup>st</sup> Floor
- Beautiful Office space with Kitchenette
- Includes a private bath & office with a fireplace
- \$25/S.F. Gross + Utilities
- Furniture Available
- Peaceful Environment
- Ample Parking
- Near the Center of Town and in close proximity to Merritt Parkway & I-95 connector