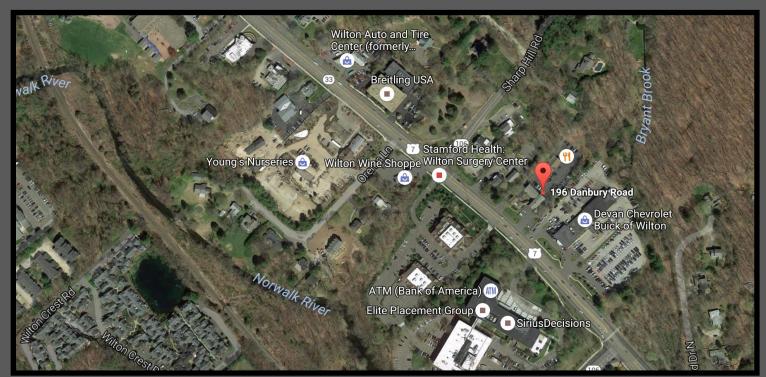

## 196 Danbury Rd.- Middle Building

- 2,085+/-S.F., 1<sup>st</sup> Floor
- Beautiful Office space with Kitchenette
- Includes a private bath & office with a fireplace
- \$25/S.F. Gross + Utilities
- Furniture Available
- Peaceful Environment
- Ample Parking
- Near the Center of Town and in close proximity to Merritt Parkway & I-95 connector

Contact Exclusive Agent Peter Hastings (203)856-9736 phastings@johndhastings.com