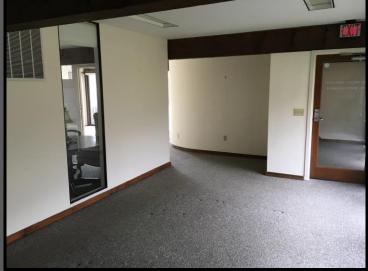

## 196 Danbury Rd.- Middle Building

- 2,085+/-S.F., 1<sup>st</sup> Floor
- Beautiful Office space with Kitchenette
- Includes a private bath & office with a fireplace
- \$25/S.F. Gross + Utilities
- Furniture Available
- Peaceful Environment
- Ample Parking
- Near the Center of Town and in close proximity to Merritt Parkway & I-95 connector

## 196 Danbury Rd., Middle Building- 1st Floor 2,085 S.F. Layout