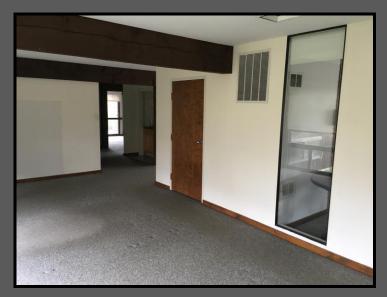

## 196 Danbury Rd.- Middle Building

- 2,085+/-S.F., 1<sup>st</sup> Floor
- Beautiful Office space with Kitchenette
- Includes a private bath & office with a fireplace
- \$25/S.F. Gross + Utilities
- Furniture Available
- Peaceful Environment
- Ample Parking
- Near the Center of Town and in close proximity to Merritt Parkway & I-95 connector

## 196 Danbury Rd., Middle Building- 1st Floor 2,085 S.F. Layout