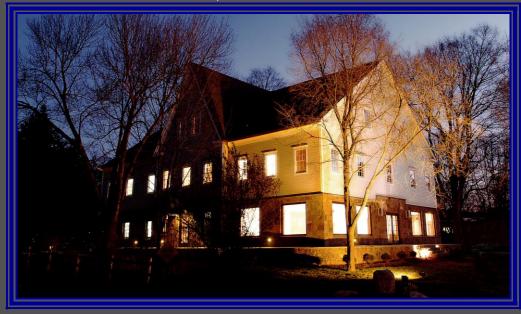

# EXCEPTIONAL OFFICE/FLEX SPACE 66 DANBURY ROAD WILTON, CONNECTICUT

- 400/S.F. beautiful single 1<sup>st</sup> floor Office with shared kitchenette: \$1,000/Month Gross- **LEASED!**
- 600+/- S.F. 1<sup>st</sup> floor stellar 2 room Office suite with large windows and shared kitchenette: \$2,300/Month Gross- LEASED!
- 500+/-R.S.F. 1<sup>st</sup> floor Showroom/Office space with large windows and fantastic visibility to Route 7: \$32/S.F. NNN
- Single 2<sup>nd</sup> floor elegant Office space with high ceilings and shared kitchenette: \$850/Month Gross
- Two room 2<sup>nd</sup> floor Office suite with private kitchenette: \$2,000/Month Gross- LEASED!
- Spectacular 1,650 R.S.F. Office/Flex space: \$4,000/Month Gross
- In close proximity to I-95/Merritt Parkway/all amenities
- Property shares both a quiet environment & great visibility

\*This is the most attractive and well maintained building on busy Route 7 in South Wilton