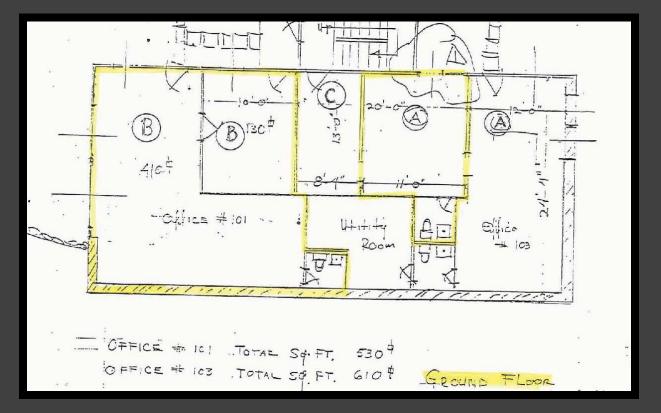

## **Ground Level Plan**

2<sup>nd</sup> Floor Plan

## 600 S.F. Ground Level Retail/Office Space