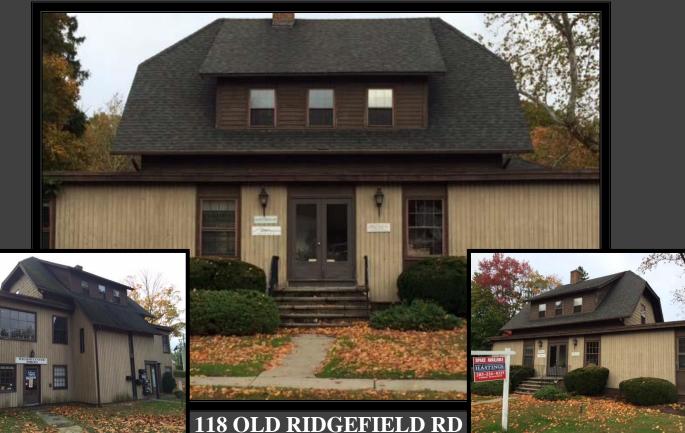

## AFFORDABLE RETAIL/OFFICE SPACE! WILTON, CONNECTICUT

- Located in the Heart of Wilton Center
- 600 S.F. Ground Level Retail/Office Space- \$1,700/Month Pure Gross AVAILABLE
- Single Ground Level Office- \$600/Month Pure Gross AVAILABLE
- 2<sup>nd</sup> floor Two Room Office Suite- \$600/Month Pure Gross LEASED!
- Private bathroom in each space
- Walk to shops, restaurants, banks, post office, and the railroad station
- Conveniently located near Route 7
- Ample & Easily Accessible Parking

## 600 S.F. Ground Level Retail/Office Space