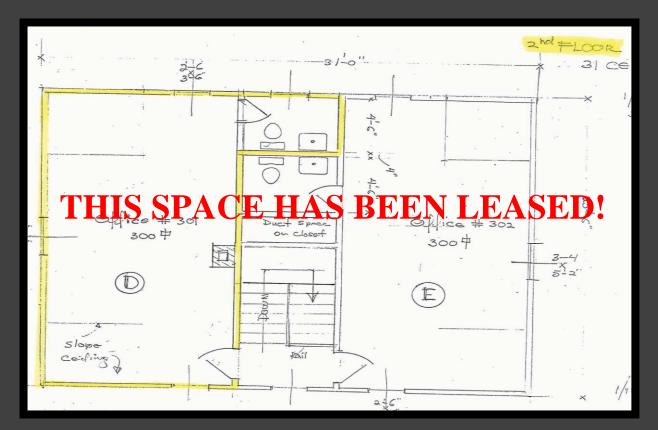

## AFFORDABLE RETAIL/OFFICE SPACE! WILTON, CONNECTICUT

- Located in the Heart of Wilton Center
- 600 S.F. Ground Level Retail/Office Space- \$1,700/Month Pure Gross AVAILABLE
- Single Ground Level Office- \$600/Month Pure Gross AVAILABLE
- 2<sup>nd</sup> floor Two Room Office Suite- \$600/Month Pure Gross LEASED!
- Private bathroom in each space
- Walk to shops, restaurants, banks, post office, and the railroad station
- Conveniently located near Route 7
- Ample & Easily Accessible Parking

## **Ground Level Plan**

2<sup>nd</sup> Floor Plan