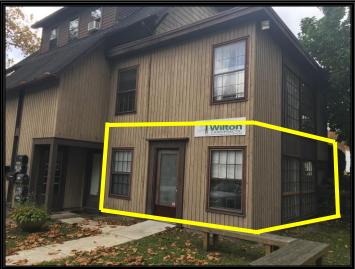

Street, Westport CT 06880

Fax 203.227.7856

www.johndhastings.com

## AFFORDABLE RETAIL/OFFICE SPACE! WILTON, CONNECTICUT



- Located in the Heart of Wilton Center
- 600 S.F. Ground Level Retail/Office Space- \$1,700/Month Pure Gross AVAILABLE
- Single Ground Level Office- \$600/Month Pure Gross AVAILABLE
- 2<sup>nd</sup> floor Two Room Office Suite- \$600/Month Pure Gross LEASED!
- Private bathroom in each space
- Walk to shops, restaurants, banks, post office, and the railroad station
- Conveniently located near Route 7
- Ample & Easily Accessible Parking

Contact Exclusive Agent Peter Hastings Jr. (203) 226-8325 office (203) 856-9736 cell phastings@hastingsrealestate.com

## **Ground Level Plan**



2<sup>nd</sup> Floor Plan



## 600 S.F. Ground Level Retail/Office Space













## **Aerial Views**