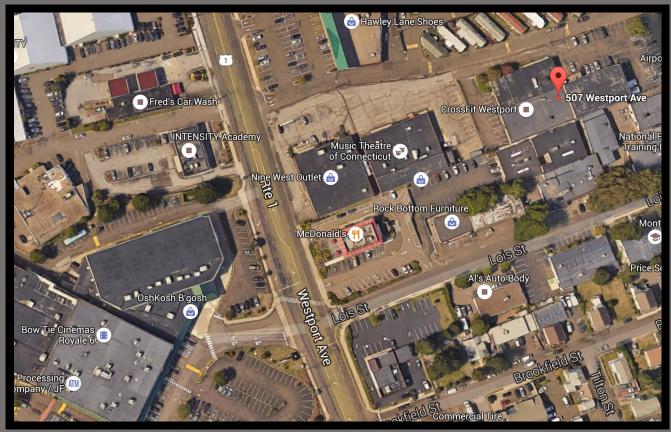

## 507 WESTPORT AVENUE, NORWALK, CT

- \$3,200,000 \$2,975,000 Sale Price
- 18,500 SF Building
- 12,737 SF Now Available ideal for sports related or warehouse/storage Owner/User!
- 6,000 SF of 25' clear span ceiling and balance ranging from 12'-20'.
- Drive-in door and loading dock
- B2 Zone
- 52 parking spaces
- Located on Westport/Norwalk line- directly across from active movie complex. Easy access to I-95 and in close proximity to the Merritt Parkway Approximately 2.3 miles from the planned West Ave, Norwalk Mall

**Driveway to Westport Avenue** 

507 Westport Ave, Norwalk- Building Aerial View

507 Westport Ave, Norwalk- Bird's Eye View

507 Westport Ave, Norwalk- Neighboring Aerial View

507 Westport Ave, Norwalk- Neighboring Wide Aerial View