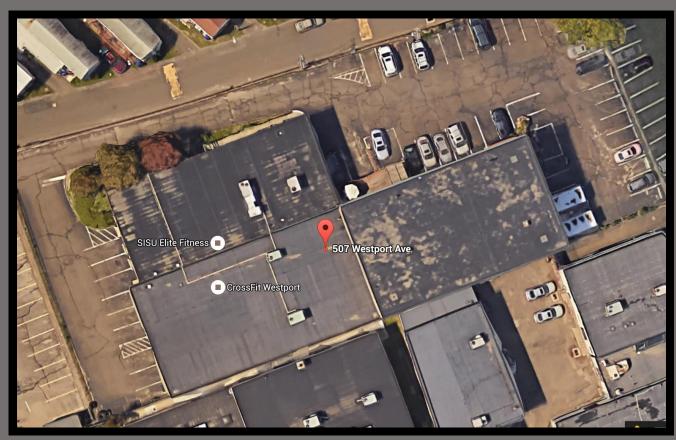

**Driveway to Westport Avenue** 

507 Westport Ave, Norwalk- Building Aerial View

507 Westport Ave, Norwalk- Bird's Eye View

507 Westport Ave, Norwalk- Neighboring Aerial View

507 Westport Ave, Norwalk- Neighboring Wide Aerial View