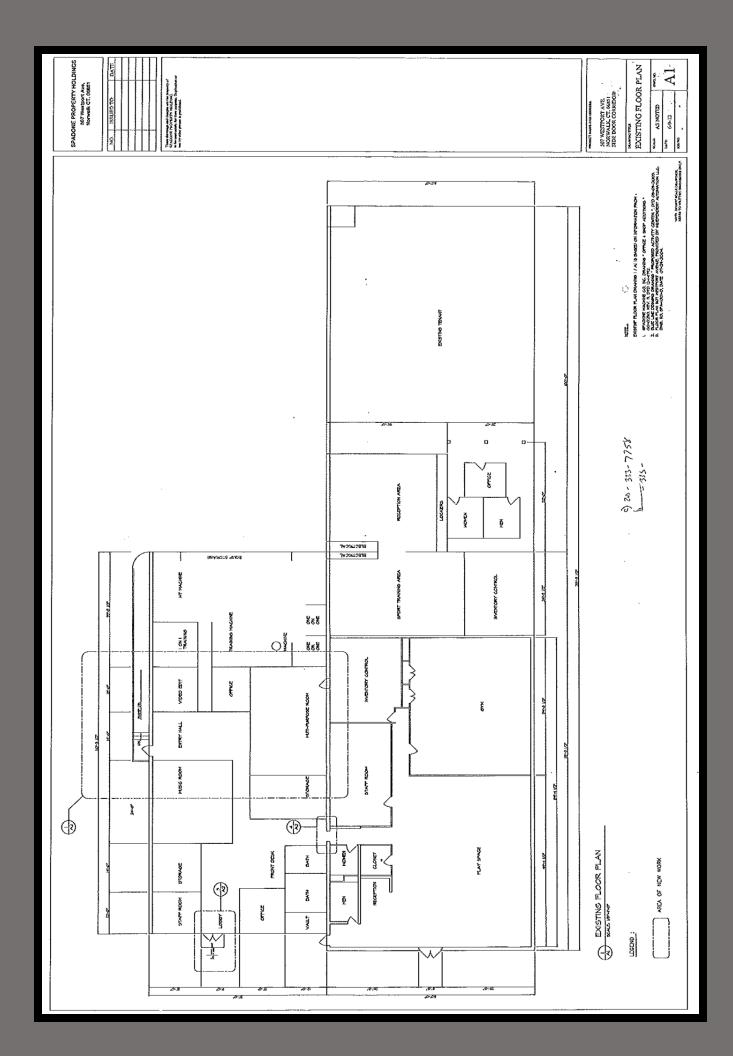

## 507 WESTPORT AVENUE, NORWALK, CT

- \$3,200,000 \$2,975,000 Sale Price
- 18,500 SF Building
- 12,737 SF Now Available ideal for sports related or warehouse/storage Owner/User!
- 6,000 SF of 25' clear span ceiling and balance ranging from 12'-20'.
- Drive-in door and loading dock
- B2 Zone
- 52 parking spaces
- Located on Westport/Norwalk line- directly across from active movie complex. Easy access to I-95 and in close proximity to the Merritt Parkway Approximately 2.3 miles from the planned West Ave, Norwalk Mall