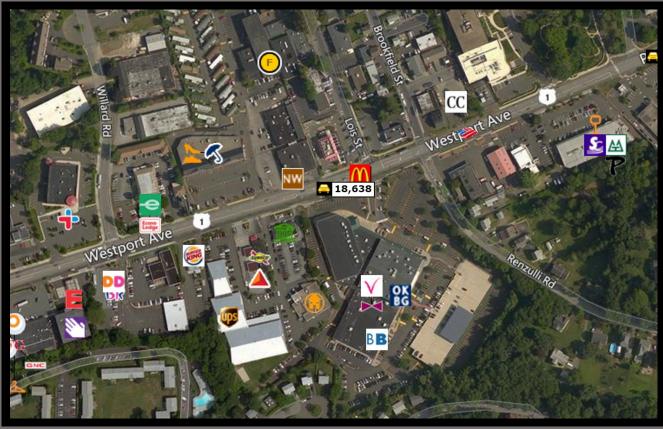

## 507 WESTPORT AVENUE, NORWALK, CT

- \$3,200,000 \$2,975,000 Sale Price
- 18,500 SF Building
- 12,737 SF Now Available ideal for sports related or warehouse/storage Owner/User!
- 6,000 SF of 25' clear span ceiling and balance ranging from 12'-20'.
- Drive-in door and loading dock
- B2 Zone
- 52 parking spaces
- Located on Westport/Norwalk line- directly across from active movie complex. Easy access to I-95 and in close proximity to the Merritt Parkway Approximately 2.3 miles from the planned West Ave, Norwalk Mall

**Driveway to Westport Avenue** 

507 Westport Ave, Norwalk- Building Aerial View

507 Westport Ave, Norwalk- Bird's Eye View

507 Westport Ave, Norwalk- Neighboring Aerial View

507 Westport Ave, Norwalk- Neighboring Wide Aerial View