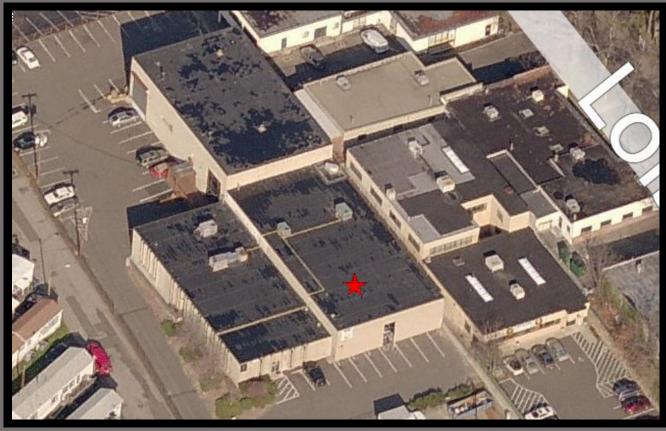

**Driveway to Westport Avenue** 

507 Westport Ave, Norwalk- Building Aerial View

507 Westport Ave, Norwalk- Bird's Eye View

507 Westport Ave, Norwalk- Neighboring Aerial View

507 Westport Ave, Norwalk- Neighboring Wide Aerial View