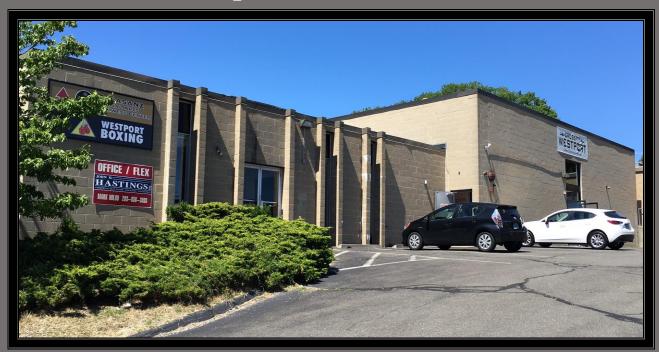

## 507 WESTPORT AVENUE, NORWALK, CT

- \$3,200,000 \$2,975,000 Sale Price
- 18,500 SF Building
- 12,737 SF Now Available ideal for sports related or warehouse/storage Owner/User!
- 6,000 SF of 25' clear span ceiling and balance ranging from 12'-20'.
- Drive-in door and loading dock
- B2 Zone
- 52 parking spaces
- Located on Westport/Norwalk line- directly across from active movie complex. Easy access to I-95 and in close proximity to the Merritt Parkway Approximately 2.3 miles from the planned West Ave, Norwalk Mall

## Contact Exclusive Agents

Mark Holod (203)856-3893 Cell mholod@johndhastings.com Chris Maglione (203)858-9701 Cell christopher maglione@yahoo.com

**Rear Portion of Building** 

**Front Portion of Building** 