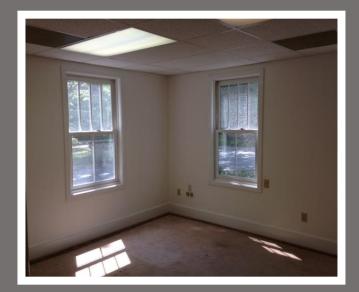

### 1<sup>st</sup> Floor Interior Photos

First Floor includes four offices, a large open area, a kitchenette, & two restrooms. Easy flexibility for demising and customizing to a tenant's requirements.