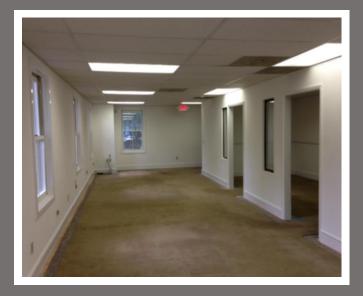

### 1<sup>st</sup> Floor Interior Photos

First Floor includes four offices, a large open area, a kitchenette, & two restrooms. Easy flexibility for demising and customizing to a tenant's requirements.