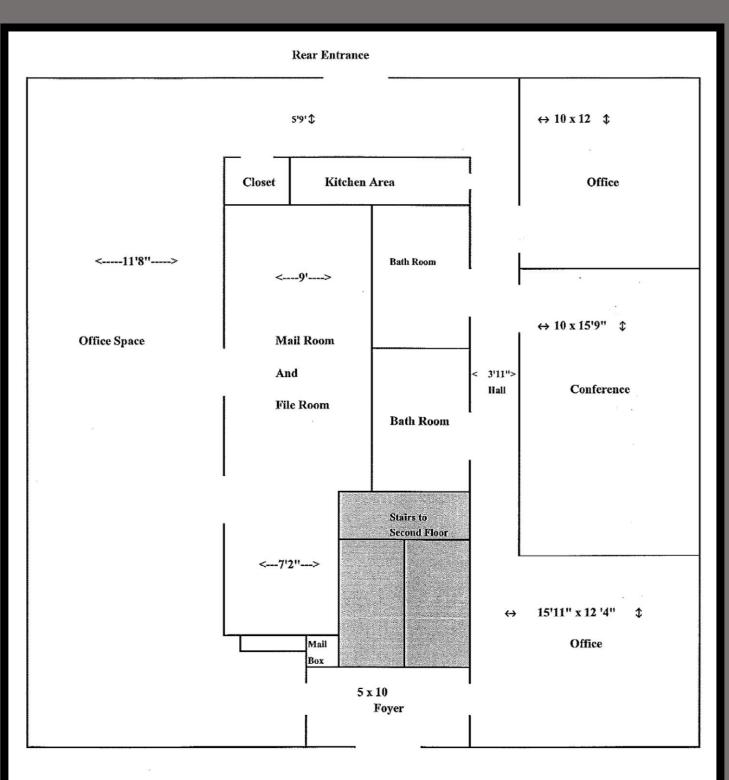

#### <u>1<sup>st</sup> Floor Plan</u>

#### 7 Hollyhock Road, Wilton, Connecticut

- Built in 1989, this attractive 4,978 SF wood-frame building provides commercial spaces on ground and 2<sup>nd</sup> floors along with two income-producing single-bedroom apartments on the third floor. Located in highly desirable Wilton area, this property is appropriate for professional, office, or light manufacturing.
- Commercial spaces as currently configured consist of a single 1<sup>st</sup> floor office space of 1,764 SF and two recently renovated 2<sup>nd</sup> floor offices (approx. 840 and 940 SF, respectively) with shared kitchen and bath. Flexible design allows for easy division of 1<sup>st</sup> floor office into two smaller units, each with private bath.
- The property includes surface parking for +/-20 vehicles to rear and side and a landscaped front yard. Bonus feature is 1,764 SF of high-ceiling basement storage.
- Hollyhock is a private, dead-end road directly accessed from Route 7 and close to Wilton Center, S. Norwalk, the I-95 Connector, and the Merritt 7 and Wilton train stations. It is convenient to banking and other professional services, retail shopping and dining in the Gateway and River Road commercial malls, and fine dining in local restaurants.
- Sale Price of \$999,000 offers excellent opportunity for an owner-user.