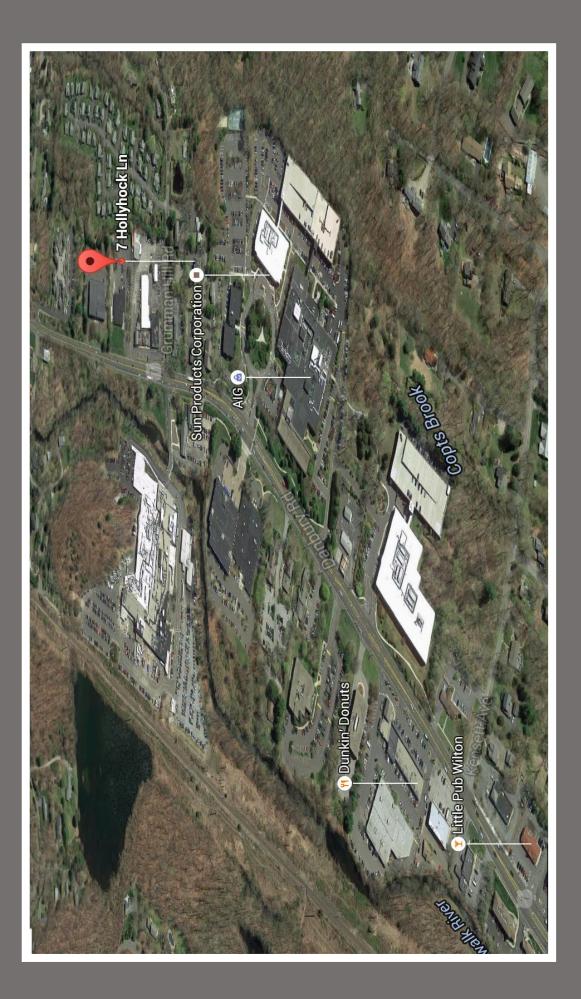

#### 7 Hollyhock Road, Wilton, Connecticut

- Built in 1989, this attractive 4,978 SF wood-frame building provides commercial spaces on ground and 2<sup>nd</sup> floors along with two income-producing single-bedroom apartments on the third floor. Located in highly desirable Wilton area, this property is appropriate for professional, office, or light manufacturing.
- Commercial spaces as currently configured consist of a single 1<sup>st</sup> floor office space of 1,764 SF and two recently renovated 2<sup>nd</sup> floor offices (approx. 840 and 940 SF, respectively) with shared kitchen and bath. Flexible design allows for easy division of 1<sup>st</sup> floor office into two smaller units, each with private bath.
- The property includes surface parking for +/-20 vehicles to rear and side and a landscaped front yard. Bonus feature is 1,764 SF of high-ceiling basement storage.
- Hollyhock is a private, dead-end road directly accessed from Route 7 and close to Wilton Center, S. Norwalk, the I-95 Connector, and the Merritt 7 and Wilton train stations. It is convenient to banking and other professional services, retail shopping and dining in the Gateway and River Road commercial malls, and fine dining in local restaurants.
- Sale Price of \$999,000 offers excellent opportunity for an owner-user.