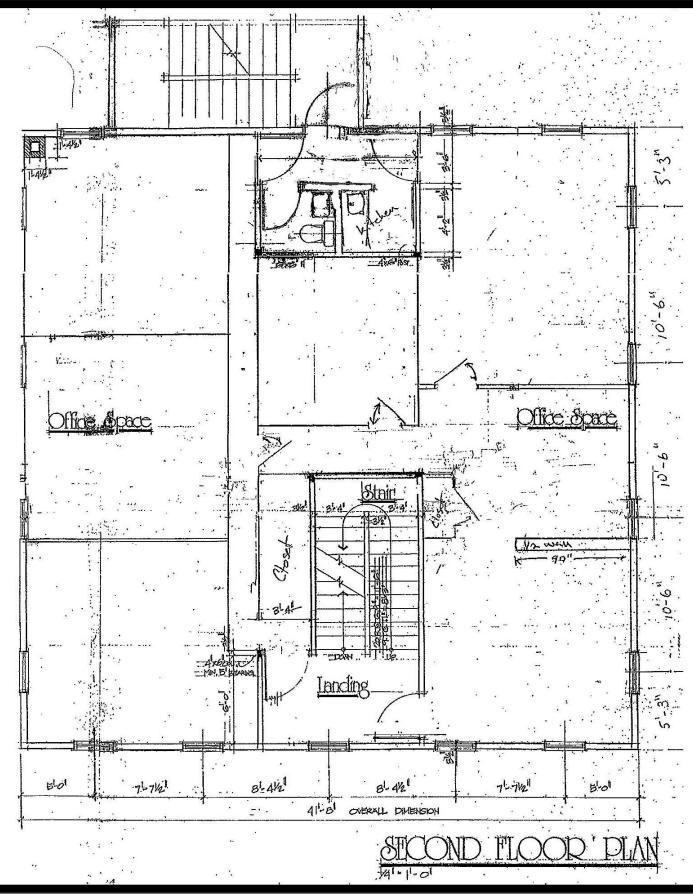

#### **Front Entrance**

42' front to back 41'8" left to right 2<sup>nd</sup> Floor Plan

#### 7 Hollyhock Road, Wilton, Connecticut

- Built in 1989, this attractive 4,978 SF wood-frame building provides commercial spaces on ground and 2<sup>nd</sup> floors along with two income-producing single-bedroom apartments on the third floor. Located in highly desirable Wilton area, this property is appropriate for professional, office, or light manufacturing.
- Commercial spaces as currently configured consist of a single 1<sup>st</sup> floor office space of 1,764 SF and two recently renovated 2<sup>nd</sup> floor offices (approx. 840 and 940 SF, respectively) with shared kitchen and bath. Flexible design allows for easy division of 1<sup>st</sup> floor office into two smaller units, each with private bath.
- The property includes surface parking for +/-20 vehicles to rear and side and a landscaped front yard. Bonus feature is 1,764 SF of high-ceiling basement storage.
- Hollyhock is a private, dead-end road directly accessed from Route 7 and close to Wilton Center, S. Norwalk, the I-95 Connector, and the Merritt 7 and Wilton train stations. It is convenient to banking and other professional services, retail shopping and dining in the Gateway and River Road commercial malls, and fine dining in local restaurants.
- Sale Price of \$999,000 offers excellent opportunity for an owner-user.