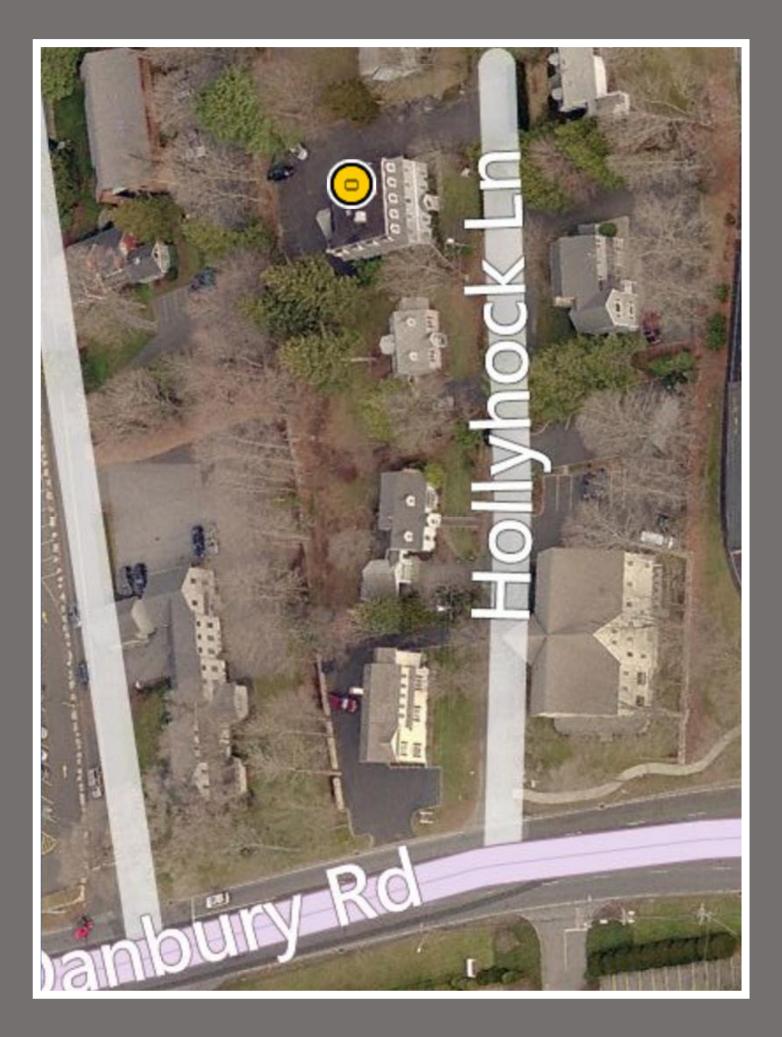

#### 7 Hollyhock Road, Wilton, Connecticut

- Built in 1989, this attractive 4,978 SF wood-frame building provides commercial spaces on ground and 2<sup>nd</sup> floors along with two income-producing single-bedroom apartments on the third floor. Located in highly desirable Wilton area, this property is appropriate for professional, office, or light manufacturing.
- Commercial spaces as currently configured consist of a single 1<sup>st</sup> floor office space of 1,764 SF and two recently renovated 2<sup>nd</sup> floor offices (approx. 840 and 940 SF, respectively) with shared kitchen and bath. Flexible design allows for easy division of 1<sup>st</sup> floor office into two smaller units, each with private bath.
- The property includes surface parking for +/-20 vehicles to rear and side and a landscaped front yard. Bonus feature is 1,764 SF of high-ceiling basement storage.
- Hollyhock is a private, dead-end road directly accessed from Route 7 and close to Wilton Center, S. Norwalk, the I-95 Connector, and the Merritt 7 and Wilton train stations. It is convenient to banking and other professional services, retail shopping and dining in the Gateway and River Road commercial malls, and fine dining in local restaurants.
- Sale Price of \$999,000 offers excellent opportunity for an owner-user.