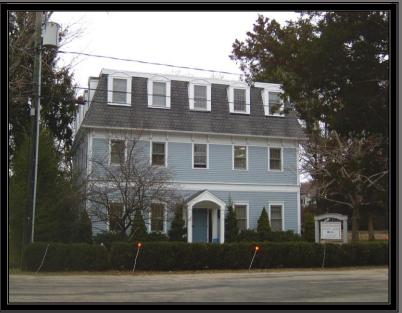

#### 7 Hollyhock Road, Wilton, Connecticut

- Built in 1989, this attractive 4,978 SF wood-frame building provides commercial spaces on ground and 2<sup>nd</sup> floors along with two income-producing single-bedroom apartments on the third floor. Located in highly desirable Wilton area, this property is appropriate for professional, office, or light manufacturing.
- Commercial spaces as currently configured consist of a single 1<sup>st</sup> floor office space of 1,764 SF and two recently renovated 2<sup>nd</sup> floor offices (approx. 840 and 940 SF, respectively) with shared kitchen and bath. Flexible design allows for easy division of 1<sup>st</sup> floor office into two smaller units, each with private bath.
- The property includes surface parking for +/-20 vehicles to rear and side and a landscaped front yard. Bonus feature is 1,764 SF of high-ceiling basement storage.
- Hollyhock is a private, dead-end road directly accessed from Route 7 and close to Wilton Center, S. Norwalk, the I-95 Connector, and the Merritt 7 and Wilton train stations. It is convenient to banking and other professional services, retail shopping and dining in the Gateway and River Road commercial malls, and fine dining in local restaurants.
- Sale Price of \$999,000 offers excellent opportunity for an owner-user.

#### **Front Entrance**

42' front to back 41'8" left to right 2<sup>nd</sup> Floor Plan