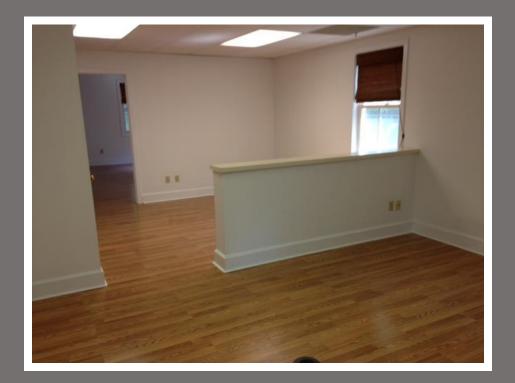

### 1<sup>st</sup> Floor Interior Photos

First Floor includes four offices, a large open area, a kitchenette, & two restrooms. Easy flexibility for demising and customizing to a tenant's requirements.