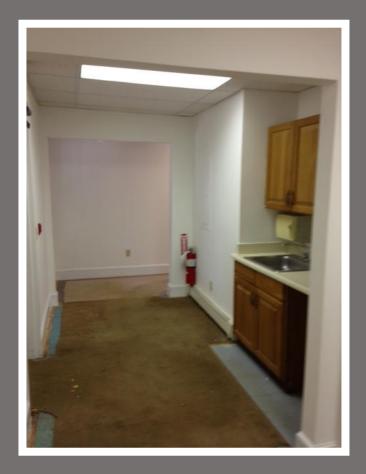

### 1<sup>st</sup> Floor Interior Photos

First Floor includes four offices, a large open area, a kitchenette, & two restrooms. Easy flexibility for demising and customizing to a tenant's requirements.