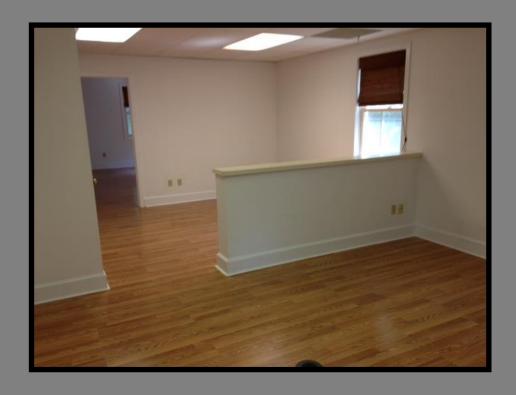

## 2<sup>nd</sup> Floor Office Interior

Second floor 940 SF office suite with a shared restroom and kitchenette.