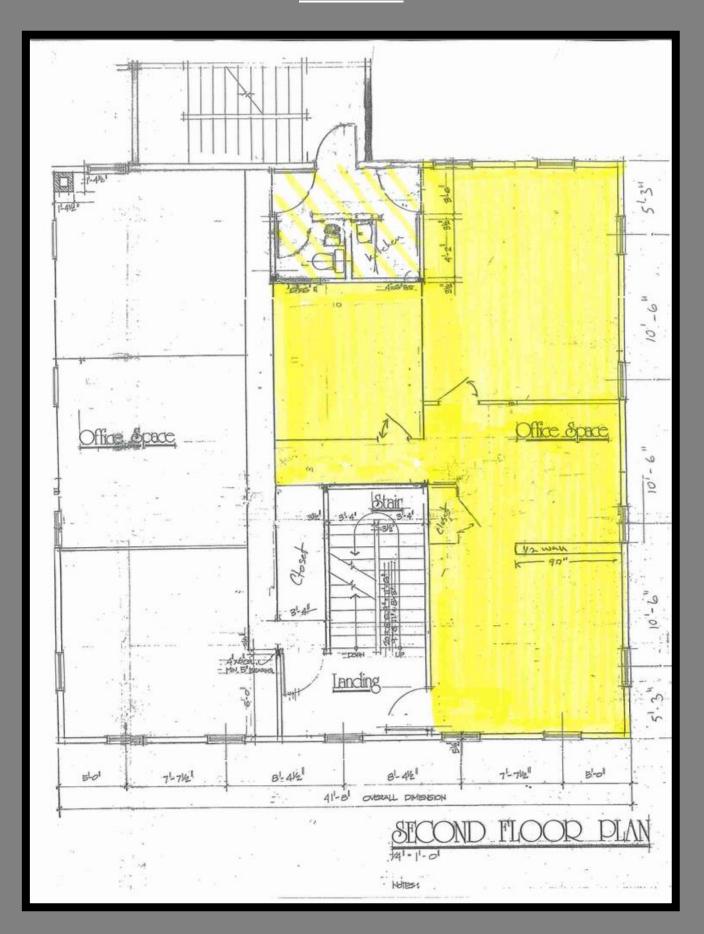

## PREMIER WILTON OFFICE SPACE FOR LEASE

7 Hollyhock Road, Wilton, Connecticut

- Bright, airy second floor office suite in well-maintained wood-frame building. Central air-conditioning throughout. Suitable for a professional services office.
- The recently renovated 2<sup>nd</sup> floor has two separate office units of approx. 800 & 940 SF, respectively. The available 940 SF space includes three offices and shares a kitchenette & restroom with the other 2<sup>nd</sup> floor tenant.
- Landscaped front yard plus large private surface parking area to side and rear of building that accommodates up to 20 vehicles.
- Located on a private way off Route 7. Convenient to banking, retail malls, restaurants, Metro North, Wilton Center, S. Norwalk and I-95 connector.
- Lease rate is \$25/SF plus utilities.

## 2<sup>nd</sup> Floor Office Interior

Second floor 940 SF office suite with a shared restroom and kitchenette.