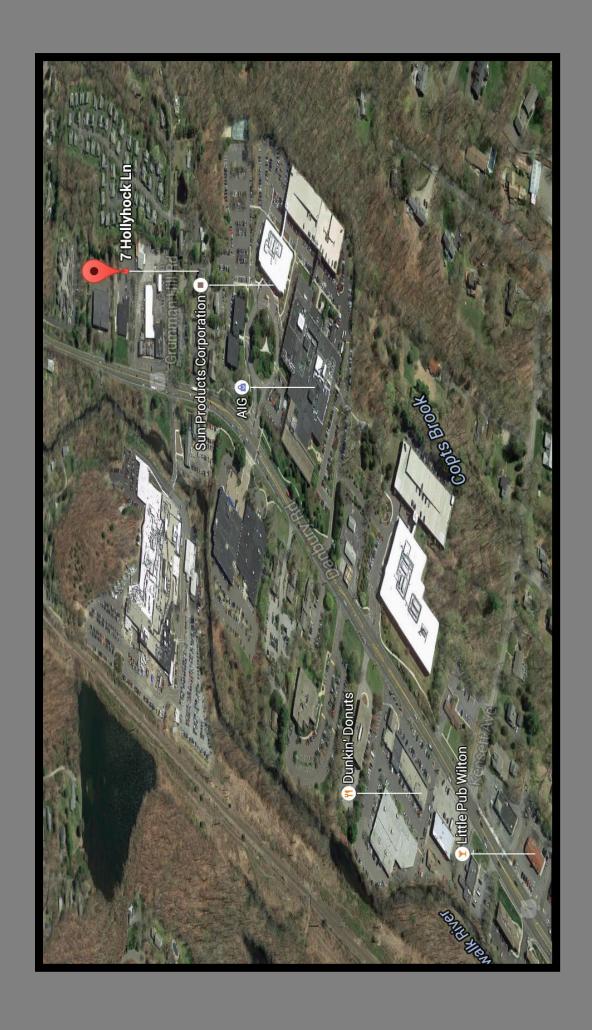

## PREMIER WILTON OFFICE SPACE FOR LEASE

7 Hollyhock Road, Wilton, Connecticut

- Bright, airy second floor office suite in well-maintained wood-frame building. Central air-conditioning throughout. Suitable for a professional services office.
- The recently renovated 2<sup>nd</sup> floor has two separate office units of approx. 800 & 940 SF, respectively. The available 940 SF space includes three offices and shares a kitchenette & restroom with the other 2<sup>nd</sup> floor tenant.
- Landscaped front yard plus large private surface parking area to side and rear of building that accommodates up to 20 vehicles.
- Located on a private way off Route 7. Convenient to banking, retail malls, restaurants, Metro North, Wilton Center, S. Norwalk and I-95 connector.
- Lease rate is \$25/SF plus utilities.