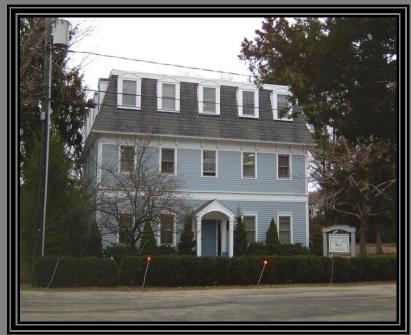

## PREMIER WILTON OFFICE SPACE FOR LEASE

7 Hollyhock Road, Wilton, Connecticut

- Bright, airy second floor office suite in well-maintained wood-frame building. Central air-conditioning throughout. Suitable for a professional services office.
- The recently renovated 2<sup>nd</sup> floor has two separate office units of approx. 800 & 940 SF, respectively. The available 940 SF space includes three offices and shares a kitchenette & restroom with the other 2<sup>nd</sup> floor tenant.
- Landscaped front yard plus large private surface parking area to side and rear of building that accommodates up to 20 vehicles.
- Located on a private way off Route 7. Convenient to banking, retail malls, restaurants, Metro North, Wilton Center, S. Norwalk and I-95 connector.
- Lease rate is \$25/SF plus utilities.