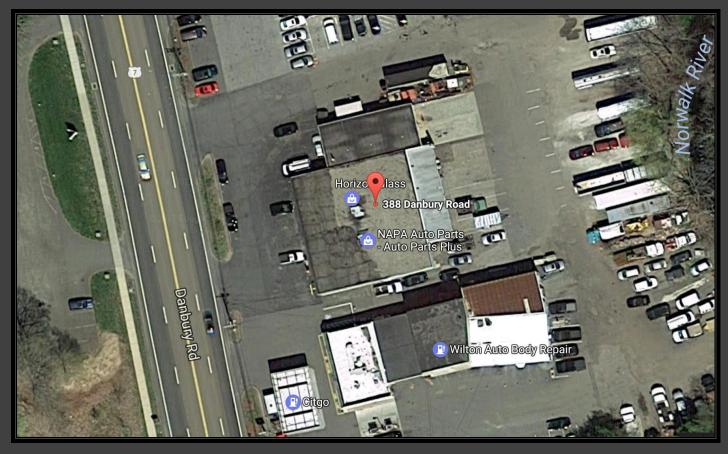

## UNIQUE FLEX SPACE FOR LEASE

388 Danbury Road, Wilton, Connecticut

- Centrally air conditioned unique highly flexible 2,700 S.F. commercial space.
- The 37' X 73' floor area can be configured for a wide variety of uses including contractors with small showrooms, office, and general warehousing. It has 14 foot ceilings and it includes an overhead door for convenient deliveries.
- Located on Route 7 with its strong traffic counts, the building has fantastic visibility and is situated across from the Wilton High School sports fields.
- Asking rent is \$25/S.F. plus utilities.
- This well-maintained building is conveniently located near a wide variety of amenities and is minutes from Wilton Center.