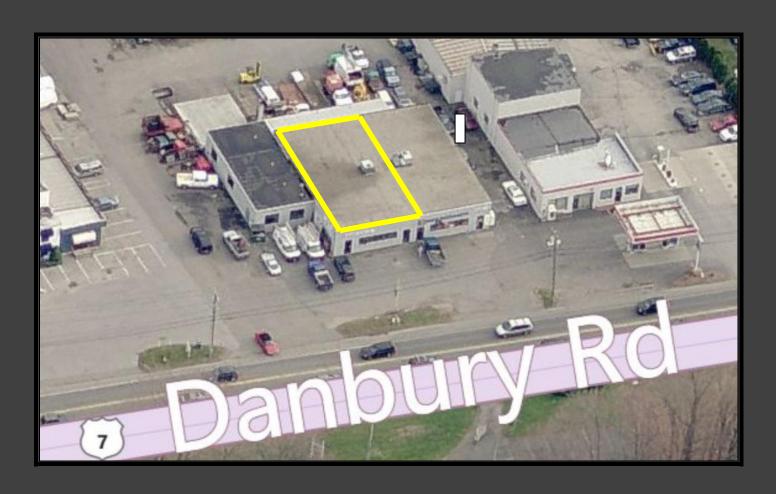

## UNIQUE FLEX SPACE FOR LEASE

388 Danbury Road, Wilton, Connecticut

- Centrally air conditioned unique highly flexible 2,700 S.F. commercial space.
- The 37' X 73' floor area can be configured for a wide variety of uses including contractors with small showrooms, office, and general warehousing. It has 14 foot ceilings and it includes an overhead door for convenient deliveries.
- Located on Route 7 with its strong traffic counts, the building has fantastic visibility and is situated across from the Wilton High School sports fields.
- Asking rent is \$25/S.F. plus utilities.
- This well-maintained building is conveniently located near a wide variety of amenities and is minutes from Wilton Center.