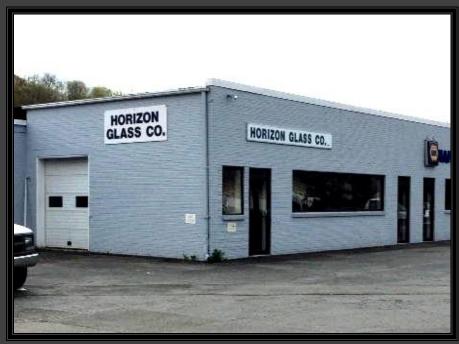

## UNIQUE FLEX SPACE FOR LEASE

388 Danbury Road, Wilton, Connecticut

- Centrally air conditioned unique highly flexible 2,700 S.F. commercial space.
- The 37' X 73' floor area can be configured for a wide variety of uses including contractors with small showrooms, office, and general warehousing. It has 14 foot ceilings and it includes an overhead door for convenient deliveries.
- Located on Route 7 with its strong traffic counts, the building has fantastic visibility and is situated across from the Wilton High School sports fields.
- Asking rent is \$25/S.F. plus utilities.
- This well-maintained building is conveniently located near a wide variety of amenities and is minutes from Wilton Center.

Contact Exclusive Agents

Dale Thomas (203) 913-4345 dthomas@johndhastings.com

Chris Maglione (203) 858-9701

cmaglione@johndhastings.com

HORIZON GLASS CO 388 DANBURY RD WILTON CT KOUTE 7 WINDOWS 29'+ 13/2 SHOW ROOM 16+ COUNTER O. H. 73' o.A. DOOR 22/2 19' OFFICE STORAGE 361/2 SHOP TOILET 5/2×10/2 37' O.A.