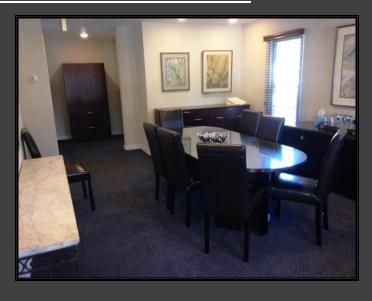

ast, Westport, Connecticut

- Spacious 1,750sf second floor suite with 3 offices, reception area, conference room, kitchenette, and private restroom. Asking rent: \$4,000 \$3,700/month plus utilities.
- Convenient 400sf first floor office with private restroom. Asking rent: \$1,000/month plus utilities. THIS SPACE HAS BEEN LEASED!
- Both suites available for occupancy February 1, 2018
- Conveniently located on the Post Road close to I-95 and Metro-North as well as banks, restaurants, and retailers.

Must see to believe the impressive quality of these suites!

Contact Exclusive Agents

Dale Thomas (203)913-4345 dthomas@johndhastings.com Mark Holod (203)856-3893 mholod@johndhastings.com

## FULL SECOND FLOOR OFFICE SUITE









### FIRST FLOOR SINGLE OFFICE SUITE- SPACE HAS BEEN LEASED





#### **BUILDING'S REARVIEW & PARKING AREA**





### **AERIAL VIEWS**