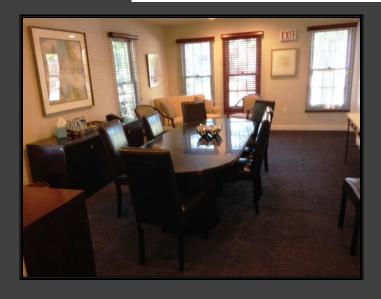

East, Westport, Connecticut

- Spacious 1,750sf second floor suite with 3 offices, reception area, conference room, kitchenette, and private restroom. Asking rent: \$4,000 \$3,700/month plus utilities.
- Convenient 400sf first floor office with private restroom. Asking rent: \$1,000/month plus utilities. THIS SPACE HAS BEEN LEASED!
- Both suites available for occupancy February 1, 2018
- Conveniently located on the Post Road close to I-95 and Metro-North as well as banks, restaurants, and retailers.

Must see to believe the impressive quality of these suites!

Contact Exclusive Agents

Dale Thomas (203)913-4345 dthomas@johndhastings.com Mark Holod (203)856-3893 mholod@johndhastings.com

## FULL SECOND FLOOR OFFICE SUITE









### FIRST FLOOR SINGLE OFFICE SUITE- SPACE HAS BEEN LEASED





#### **BUILDING'S REARVIEW & PARKING AREA**





### **AERIAL VIEWS**