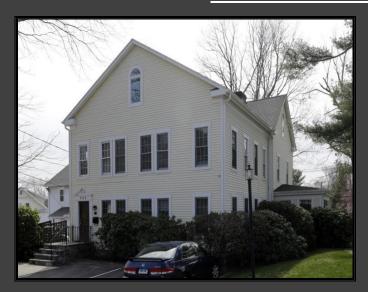

second floor suite with 3 offices, reception area, conference room, kitchenette, and private restroom. Asking rent: \$4,000 \$3,700/month plus utilities.
- Convenient 400sf first floor office with private restroom. Asking rent: \$1,000/month plus utilities. THIS SPACE HAS BEEN LEASED!
- Both suites available for occupancy February 1, 2018
- Conveniently located on the Post Road close to I-95 and Metro-North as well as banks, restaurants, and retailers.

Must see to believe the impressive quality of these suites!

Contact Exclusive Agents

Dale Thomas (203)913-4345 dthomas@johndhastings.com Mark Holod (203)856-3893 mholod@johndhastings.com

## FULL SECOND FLOOR OFFICE SUITE









### FIRST FLOOR SINGLE OFFICE SUITE- SPACE HAS BEEN LEASED





#### **BUILDING'S REARVIEW & PARKING AREA**





### **AERIAL VIEWS**