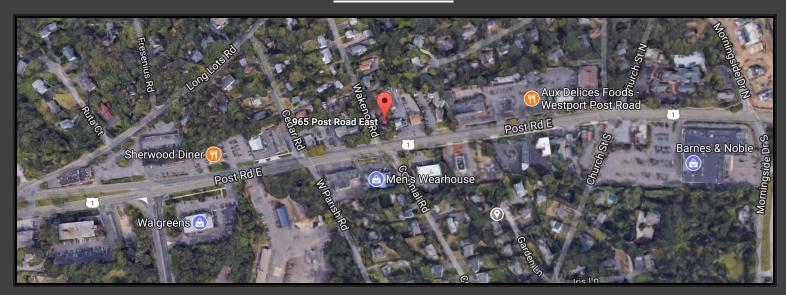

offices, reception area, conference room, kitchenette, and private restroom. Asking rent: \$4,000 \$3,700/month plus utilities.
- Convenient 400sf first floor office with private restroom. Asking rent: \$1,000/month plus utilities. THIS SPACE HAS BEEN LEASED!
- Both suites available for occupancy February 1, 2018
- Conveniently located on the Post Road close to I-95 and Metro-North as well as banks, restaurants, and retailers.

Must see to believe the impressive quality of these suites!

Contact Exclusive Agents

Dale Thomas (203)913-4345 dthomas@johndhastings.com Mark Holod (203)856-3893 mholod@johndhastings.com

## FULL SECOND FLOOR OFFICE SUITE









### FIRST FLOOR SINGLE OFFICE SUITE- SPACE HAS BEEN LEASED





#### **BUILDING'S REARVIEW & PARKING AREA**





### **AERIAL VIEWS**