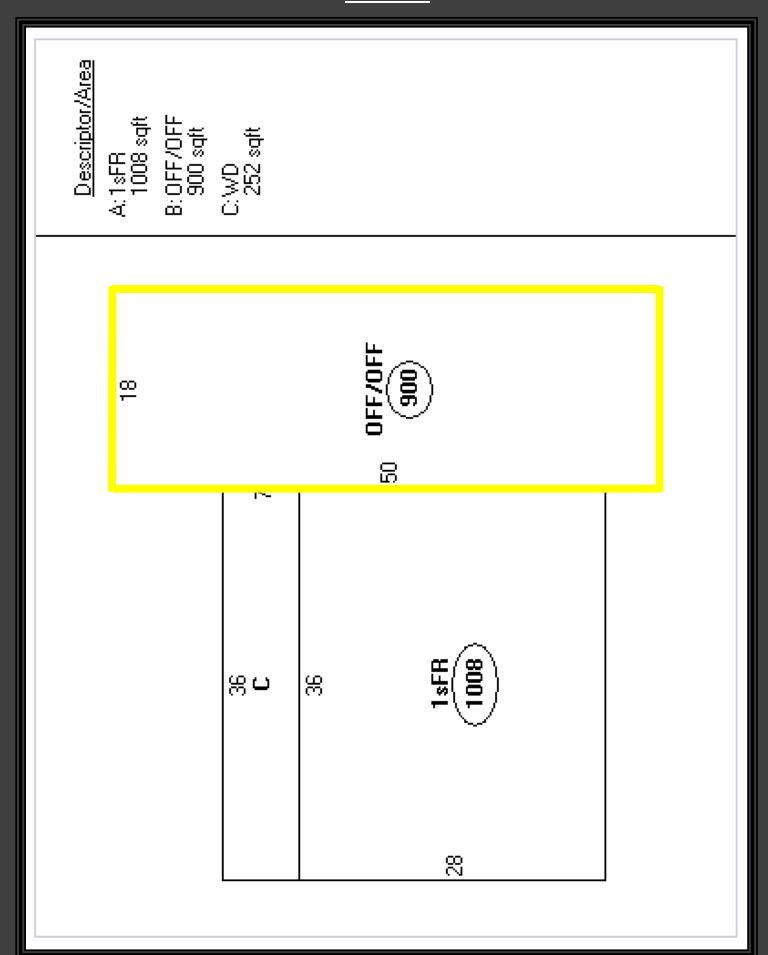

## UNIQUE OFFICE SPACE OPPORTUNITY! BETHEL, CONNECTICUT

98 Wooster Street

- 1,800 S.F. Building- 900 S.F. floors can be leased together or individually.
- \$15/S.F. + Utilities asking rent.
- Excellent office space for a contractor, with ability to park a number of vans and/or small trucks.
- Short walk to a wide variety of amenities in Bethel Center and the Metro-North Railroad Station.
- Wonderful location for serving customers in Northern Fairfield County, including Danbury & Newtown.