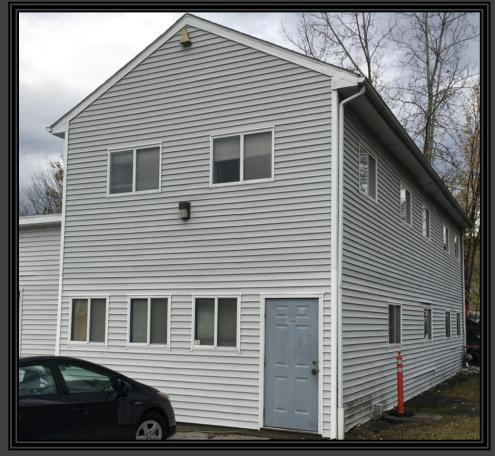

## UNIQUE OFFICE SPACE OPPORTUNITY! BETHEL, CONNECTICUT

98 Wooster Street

- 1,800 S.F. Building- 900 S.F. floors can be leased together or individually.
- \$15/S.F. + Utilities asking rent.
- Excellent office space for a contractor, with ability to park a number of vans and/or small trucks.
- Short walk to a wide variety of amenities in Bethel Center and the Metro-North Railroad Station.
- Wonderful location for serving customers in Northern Fairfield County, including Danbury & Newtown.