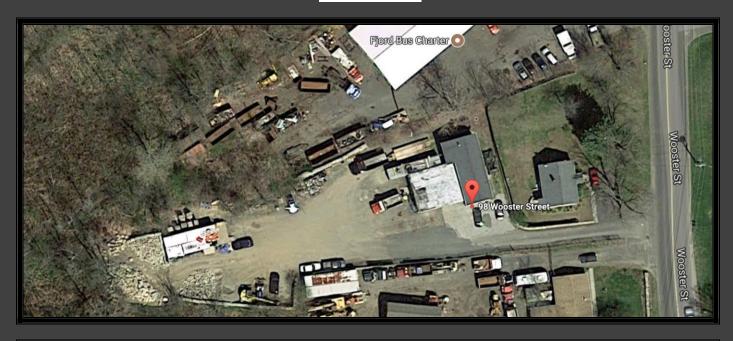

## UNIQUE OFFICE SPACE OPPORTUNITY! BETHEL, CONNECTICUT

98 Wooster Street

- 1,800 S.F. Building- 900 S.F. floors can be leased together or individually.
- \$15/S.F. + Utilities asking rent.
- Excellent office space for a contractor, with ability to park a number of vans and/or small trucks.
- Short walk to a wide variety of amenities in Bethel Center and the Metro-North Railroad Station.
- Wonderful location for serving customers in Northern Fairfield County, including Danbury & Newtown.

## **Aerial Views**