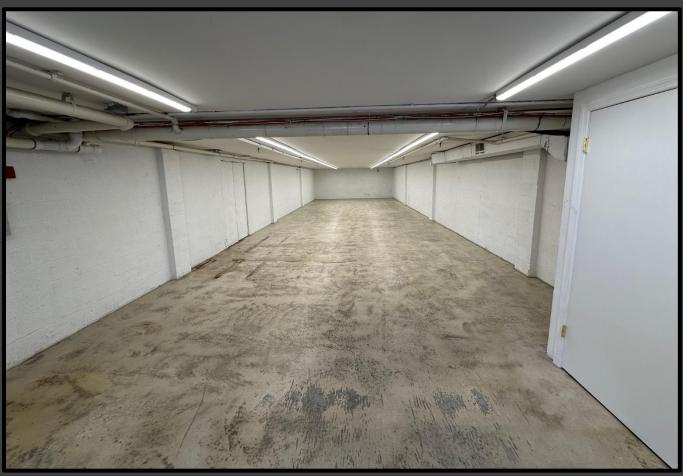

## 35 Danbury Road

- Four 1,400 S.F. units available @ \$12.50/S.F. NNN + Utilities
- Two of the units are a contiguous 2,800S.F.
- Permitted uses include office, retail, and distribution
- Ideal for start ups
- Immediate availability for all four units
- Ground level access
- Ample & easily accessible parking
- In-close-proximity to I-95 connector and the Merritt Parkway

#### <u>Units 3 & 4</u>

### Unit 6