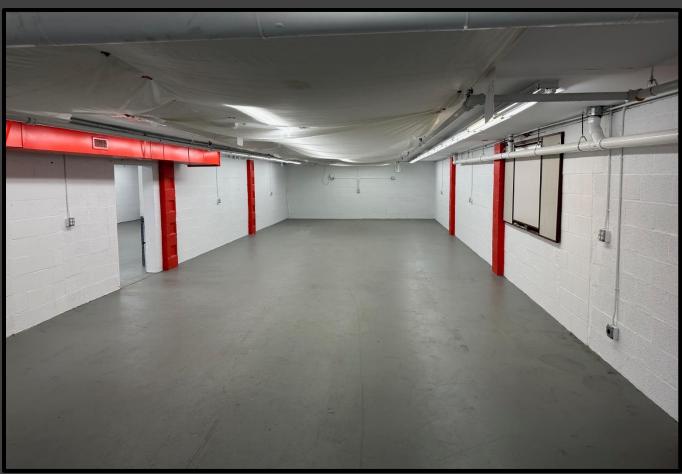

## 35 Danbury Road

- Four 1,400 S.F. units available @ \$12.50/S.F. NNN + Utilities
- Two of the units are a contiguous 2,800S.F.
- Permitted uses include office, retail, and distribution
- Ideal for start ups
- Immediate availability for all four units
- Ground level access
- Ample & easily accessible parking
- In-close-proximity to I-95 connector and the Merritt Parkway

#### <u>Units 3 & 4</u>

### Unit 6