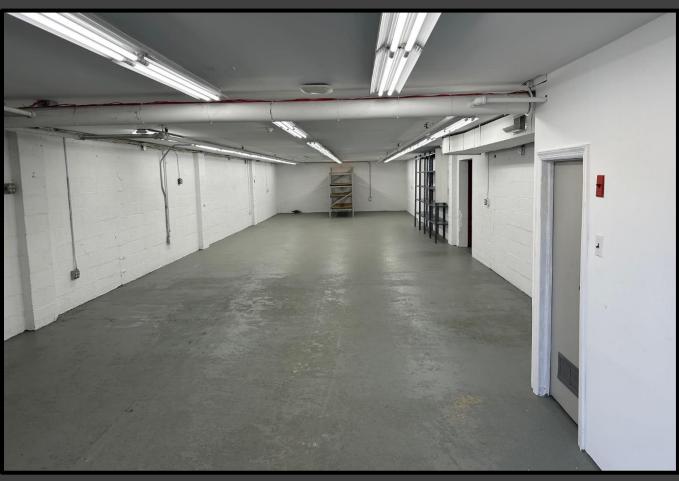

## 35 Danbury Road

- Four 1,400 S.F. units available @ \$12.50/S.F. NNN + Utilities
- Two of the units are a contiguous 2,800S.F.
- Permitted uses include office, retail, and distribution
- Ideal for start ups
- Immediate availability for all four units
- Ground level access
- Ample & easily accessible parking
- In-close-proximity to I-95 connector and the Merritt Parkway

#### <u>Units 3 & 4</u>

### Unit 6