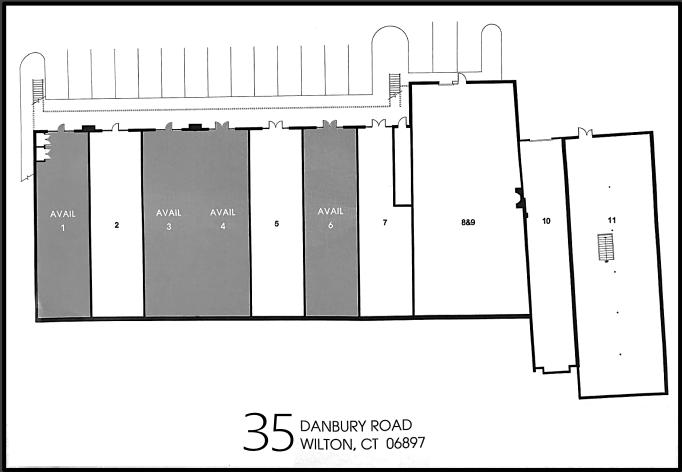

## 35 Danbury Road

- Four 1,400 S.F. units available @ \$12.50/S.F. NNN + Utilities
- Two of the units are a contiguous 2,800S.F.
- Permitted uses include office, retail, and distribution
- Ideal for start ups
- Immediate availability for all four units
- Ground level access
- Ample & easily accessible parking
- In-close-proximity to I-95 connector and the Merritt Parkway

#### <u>Units 3 & 4</u>

### Unit 6