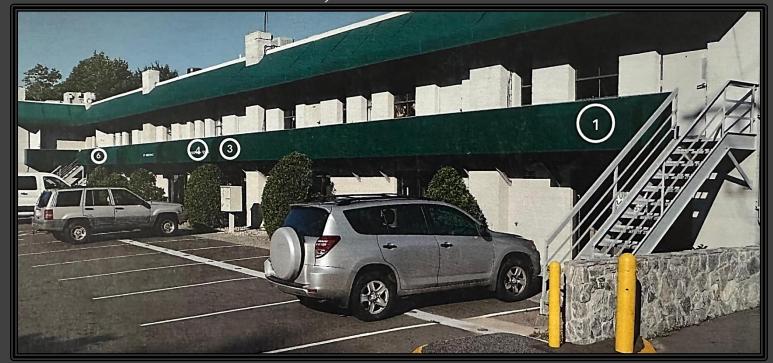

## 35 Danbury Road

- Four 1,400 S.F. units available @ \$12.50/S.F. NNN + Utilities
- Two of the units are a contiguous 2,800S.F.
- Permitted uses include office, retail, and distribution
- Ideal for start ups
- Immediate availability for all four units
- Ground level access
- Ample & easily accessible parking
- In-close-proximity to I-95 connector and the Merritt Parkway

#### <u>Units 3 & 4</u>

### Unit 6

#### 35 DANBURY ROAD AERIAL VIEWS