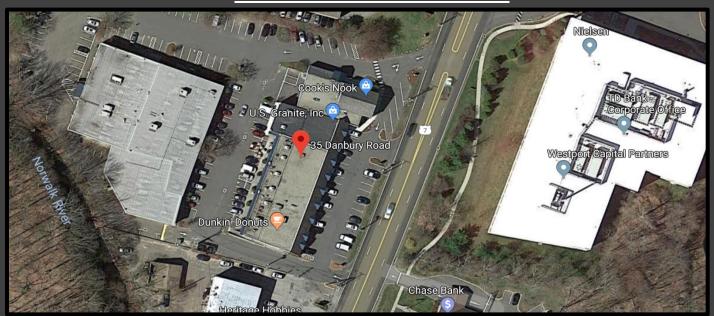

00 S.F. unit available @ \$10.00/S.F. NNN with drive-in door LEASED!
- Two 1,400 S.F. unit still available @ \$10.00/S.F. NNN One Unit LEASED!
- Permitted uses include office, retail, and distribution
- Ideal for start ups
- Immediate availability for all four units
- Ground level access
- Ample & Easily Accessible Parking
- Close Proximity to I-95 connector and the Merritt Parkway

## Contact Exclusive Agents

Chris Maglione 203) 858-9701 cmaglione@iohndhastings.com or

Dale Thomas (203) 913-4345 dthomas@johndhastings.com



35 DANBURY ROAD REAR UNITS



35 DANBURY ROAD- UNIT #10- This space has been Leased



35 DANBURY ROAD- UNIT #7



35 DANBURY ROAD- UNIT #2- This space has been Leased



35 DANBURY ROAD- REAR UNITS



35 DANBURY ROAD- REAR UNIT EXIT

## 35 DANBURY ROAD AERIAL VIEWS