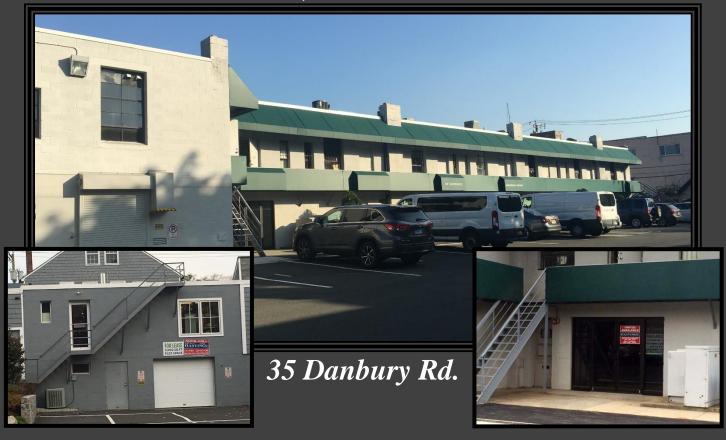

## AFFORDABLE OFFICE/RETAIL/FLEX SPACE WILTON, CONNECTICUT

- 3,000 S.F. unit available @ \$10.00/S.F. NNN with drive-in door LEASED!
- Two 1,400 S.F. unit still available @ \$10.00/S.F. NNN One Unit LEASED!
- Permitted uses include office, retail, and distribution
- Ideal for start ups
- Immediate availability for all four units
- Ground level access
- Ample & Easily Accessible Parking
- Close Proximity to I-95 connector and the Merritt Parkway

## Contact Exclusive Agents

Chris Maglione 203) 858-9701 cmaglione@iohndhastings.com or

Dale Thomas (203) 913-4345 dthomas@johndhastings.com

35 DANBURY ROAD REAR UNITS

35 DANBURY ROAD- UNIT #10- This space has been Leased