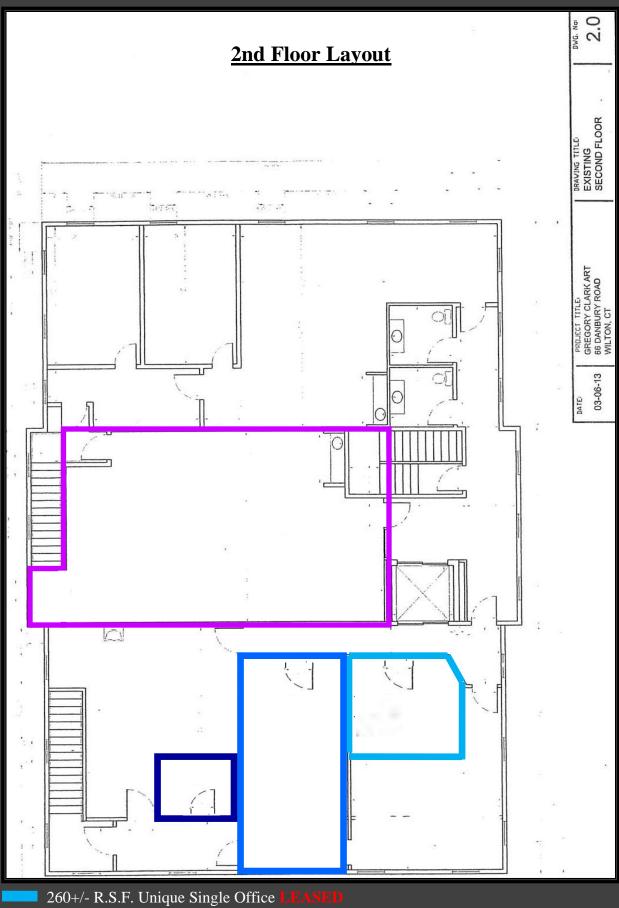

# EXCEPTIONAL OFFICE/FLEX SPACE 66 DANBURY ROAD (a.k.a. 2 HOLLYHOCK RD) WILTON, CONNECTICUT

- 600+/-R.S.F. 1<sup>st</sup> floor stellar two room Office suite with large windows and shared kitchenette; \$2,100/Month Gross-LEASED!
- 900+/- S.F. 1<sup>st</sup> floor spectacular Office space with shared kitchenette and conference room: \$2,600/Month Gross
- 600+/-R.S.F. 1<sup>st</sup> floor beautiful single Office/Showroom space with shared kitchenette & conference room: \$1.750/Month Gross-LEASED!
- 260+/-R.S.F. 2<sup>nd</sup> floor unique single Office & shared kitchenette: \$750/M Gross- LEASED!
- 600+/-R.S.F. 2<sup>nd</sup> floor attractive single Office + kitchenette: \$1,350/Month Gross **LEASED**
- 200+/-R.S.F. 2<sup>nd</sup> floor quiet/private single Office + kitchenette: \$500/Month Gross LEASED!
- 1,650+/-R.S.F. exquisite Office with private kitchenette & 35' ceiling height: \$3,900/Month MG
- 1,750+/- R.S.F. rare Garage/Flex space (divisible to 800+/- R.S.F.): \$4,000/Month Gross
- In-close-proximity to I-95/Merritt Parkway/all amenities
- Property shares both a quiet environment & great visibility