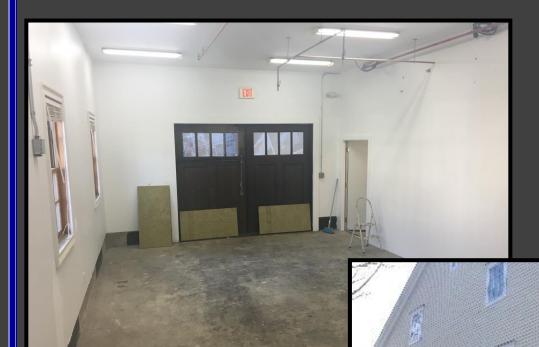

# EXCEPTIONAL OFFICE/FLEX SPACE 66 DANBURY ROAD (a.k.a. 2 HOLLYHOCK RD) WILTON, CONNECTICUT

- 600+/-R.S.F. 1<sup>st</sup> floor stellar two room Office suite with large windows and shared kitchenette; \$2,100/Month Gross-LEASED!
- 900+/- S.F. 1<sup>st</sup> floor spectacular Office space with shared kitchenette and conference room: \$2,600/Month Gross
- 600+/-R.S.F. 1<sup>st</sup> floor beautiful single Office/Showroom space with shared kitchenette & conference room: \$1.750/Month Gross-LEASED!
- 260+/-R.S.F. 2<sup>nd</sup> floor unique single Office & shared kitchenette: \$750/M Gross- LEASED!
- 600+/-R.S.F. 2<sup>nd</sup> floor attractive single Office + kitchenette: \$1,350/Month Gross **LEASED**
- 200+/-R.S.F. 2<sup>nd</sup> floor quiet/private single Office + kitchenette: \$500/Month Gross LEASED!
- 1,650+/-R.S.F. exquisite Office with private kitchenette & 35' ceiling height: \$3,900/Month MG
- 1,750+/- R.S.F. rare Garage/Flex space (divisible to 800+/- R.S.F.): \$4,000/Month Gross
- In-close-proximity to I-95/Merritt Parkway/all amenities
- Property shares both a quiet environment & great visibility

1,750+/- R.S.F. Rare Garage/Flex Space

600+/- R.S.F. Attractive Single Office

200+/- R.S.F. Quiet/Private Single Office L.

1,650+/- R.S.F. Exquisite Office