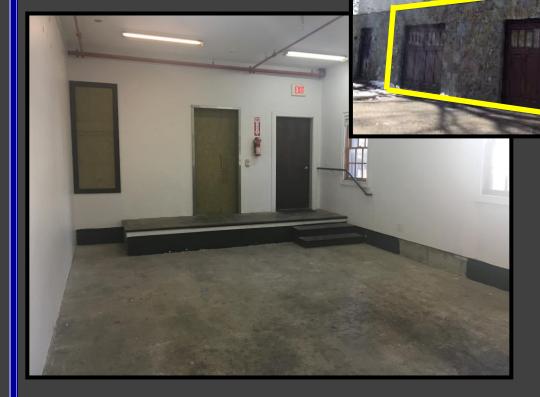

1,750+/- R.S.F. Rare Garage/Flex Space

600+/- R.S.F. Attractive Single Office

200+/- R.S.F. Quiet/Private Single Office L.

1,650+/- R.S.F. Exquisite Office