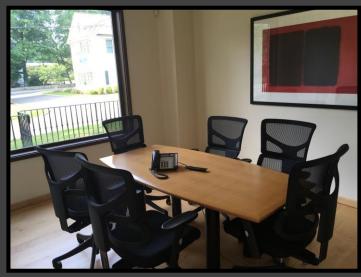

# EXCEPTIONAL OFFICE/FLEX SPACE 66 DANBURY ROAD (a.k.a. 2 HOLLYHOCK RD) WILTON, CONNECTICUT

- 600+/-R.S.F. 1<sup>st</sup> floor stellar two room Office suite with large windows and shared kitchenette; \$2,100/Month Gross-LEASED!
- 900+/- S.F. 1<sup>st</sup> floor spectacular Office space with shared kitchenette and conference room: \$2,600/Month Gross
- 600+/-R.S.F. 1<sup>st</sup> floor beautiful single Office/Showroom space with shared kitchenette & conference room: \$1.750/Month Gross-LEASED!
- 260+/-R.S.F. 2<sup>nd</sup> floor unique single Office & shared kitchenette: \$750/M Gross- LEASED!
- 600+/-R.S.F. 2<sup>nd</sup> floor attractive single Office + kitchenette: \$1,350/Month Gross **LEASED**
- 200+/-R.S.F. 2<sup>nd</sup> floor quiet/private single Office + kitchenette: \$500/Month Gross LEASED!
- 1,650+/-R.S.F. exquisite Office with private kitchenette & 35' ceiling height: \$3,900/Month MG
- 1,750+/- R.S.F. rare Garage/Flex space (divisible to 800+/- R.S.F.): \$4,000/Month Gross
- In-close-proximity to I-95/Merritt Parkway/all amenities
- Property shares both a quiet environment & great visibility

600+/- R.S.F. Stellar Two Room Office Suite-THIS SPACE HAS BEEN LEASED

900+/- R.S.F. Spectacular Office Space

600+-R.S.F. Showroom/Office Space

600+/- R.S.F. 2<sup>nd</sup> Floor Attractive Office Space

1,750+/- R.S.F. Rare Garage/Flex Space