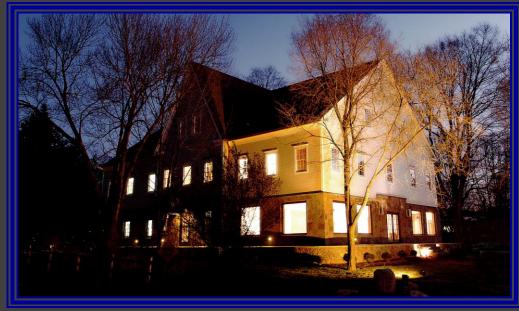

# EXCEPTIONAL OFFICE/FLEX SPACE 66 DANBURY ROAD (a.k.a. 2 HOLLYHOCK RD) WILTON, CONNECTICUT

- 600+/-R.S.F. 1<sup>st</sup> floor stellar two room Office suite with large windows and shared kitchenette; \$2,100/Month Gross-LEASED!
- 900+/- S.F. 1<sup>st</sup> floor spectacular Office space with shared kitchenette and conference room: \$2,600/Month Gross
- 600+/-R.S.F. 1<sup>st</sup> floor beautiful single Office/Showroom space with shared kitchenette & conference room: \$1.750/Month Gross-LEASED!
- 260+/-R.S.F. 2<sup>nd</sup> floor unique single Office & shared kitchenette: \$750/M Gross- LEASED!
- 600+/-R.S.F. 2<sup>nd</sup> floor attractive single Office + kitchenette: \$1,350/Month Gross **LEASED**
- 200+/-R.S.F. 2<sup>nd</sup> floor quiet/private single Office + kitchenette: \$500/Month Gross LEASED!
- 1,650+/-R.S.F. exquisite Office with private kitchenette & 35' ceiling height: \$3,900/Month MG
- 1,750+/- R.S.F. rare Garage/Flex space (divisible to 800+/- R.S.F.): \$4,000/Month Gross
- In-close-proximity to I-95/Merritt Parkway/all amenities
- Property shares both a quiet environment & great visibility

\*This is the most attractive and well-maintained building on busy Route 7 in South Wilton