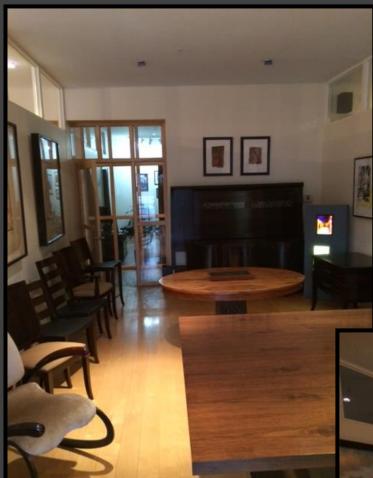

# 1st & 2nd Floor Common Areas

1st Floor Entrance/Elevator

1st Floor Shared Kitchenette

2<sup>nd</sup> Floor Common Area Hallway

2<sup>nd</sup> Floor Common Area Hallway

900+/- R.S.F. Spectacular Office

600+/- R.S.F. Beautiful Single Office/Showroom LEASED 600+/- R.S.F. Stellar Two Room Office Suite LEASED