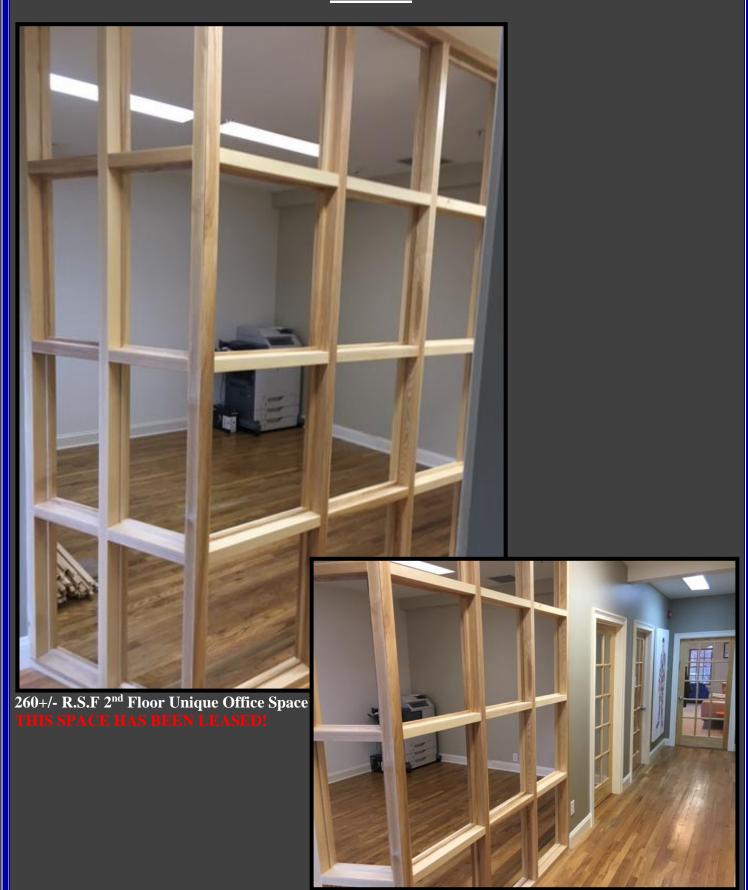

# EXCEPTIONAL OFFICE/FLEX SPACE 66 DANBURY ROAD (a.k.a. 2 HOLLYHOCK RD) WILTON, CONNECTICUT

- 600+/-R.S.F. 1<sup>st</sup> floor stellar two room Office suite with large windows and shared kitchenette; \$2,100/Month Gross-LEASED!
- 900+/- S.F. 1<sup>st</sup> floor spectacular Office space with shared kitchenette and conference room: \$2,600/Month Gross
- 600+/-R.S.F. 1<sup>st</sup> floor beautiful single Office/Showroom space with shared kitchenette & conference room: \$1.750/Month Gross-LEASED!
- 260+/-R.S.F. 2<sup>nd</sup> floor unique single Office & shared kitchenette: \$750/M Gross- LEASED!
- 600+/-R.S.F. 2<sup>nd</sup> floor attractive single Office + kitchenette: \$1,350/Month Gross **LEASED**
- 200+/-R.S.F. 2<sup>nd</sup> floor quiet/private single Office + kitchenette: \$500/Month Gross LEASED!
- 1,650+/-R.S.F. exquisite Office with private kitchenette & 35' ceiling height: \$3,900/Month MG
- 1,750+/- R.S.F. rare Garage/Flex space (divisible to 800+/- R.S.F.): \$4,000/Month Gross
- In-close-proximity to I-95/Merritt Parkway/all amenities
- Property shares both a quiet environment & great visibility