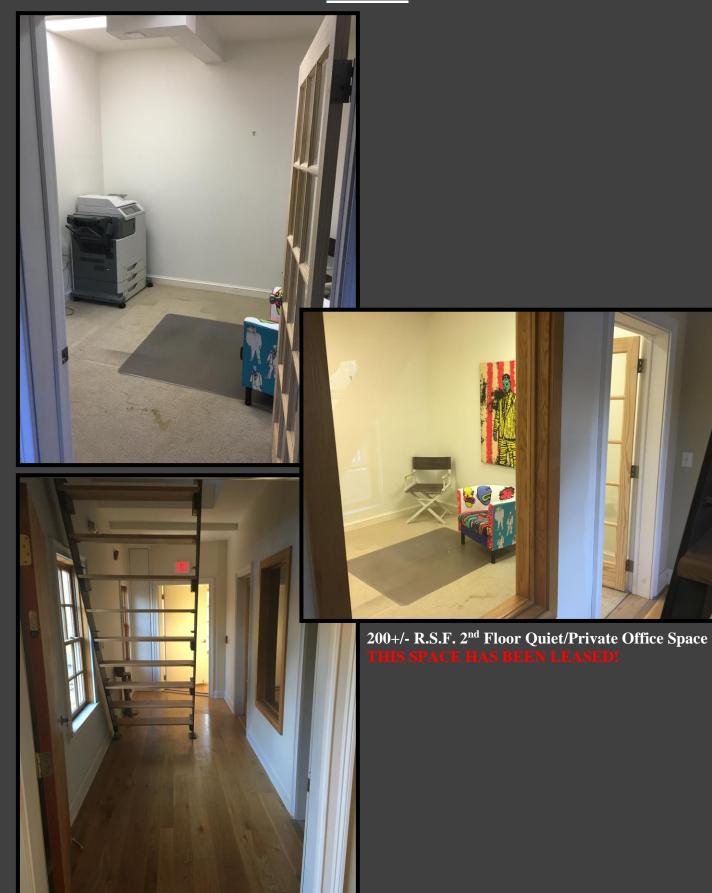

# EXCEPTIONAL OFFICE/FLEX SPACE 66 DANBURY ROAD (a.k.a. 2 HOLLYHOCK RD) WILTON, CONNECTICUT

- 600+/-R.S.F. 1<sup>st</sup> floor stellar two room Office suite with large windows and shared kitchenette; \$2,100/Month Gross-LEASED!
- 900+/- S.F. 1<sup>st</sup> floor spectacular Office space with shared kitchenette and conference room: \$2,600/Month Gross
- 600+/-R.S.F. 1<sup>st</sup> floor beautiful single Office/Showroom space with shared kitchenette & conference room: \$1.750/Month Gross-LEASED!
- 260+/-R.S.F. 2<sup>nd</sup> floor unique single Office & shared kitchenette: \$750/M Gross- LEASED!
- 600+/-R.S.F. 2<sup>nd</sup> floor attractive single Office + kitchenette: \$1,350/Month Gross **LEASED**
- 200+/-R.S.F. 2<sup>nd</sup> floor quiet/private single Office + kitchenette: \$500/Month Gross LEASED!
- 1,650+/-R.S.F. exquisite Office with private kitchenette & 35' ceiling height: \$3,900/Month MG
- 1,750+/- R.S.F. rare Garage/Flex space (divisible to 800+/- R.S.F.): \$4,000/Month Gross
- In-close-proximity to I-95/Merritt Parkway/all amenities
- Property shares both a quiet environment & great visibility

1,750+/- R.S.F. Rare Garage/Flex Space

600+/- R.S.F. Attractive Single Office

200+/- R.S.F. Quiet/Private Single Office L.

1,650+/- R.S.F. Exquisite Office