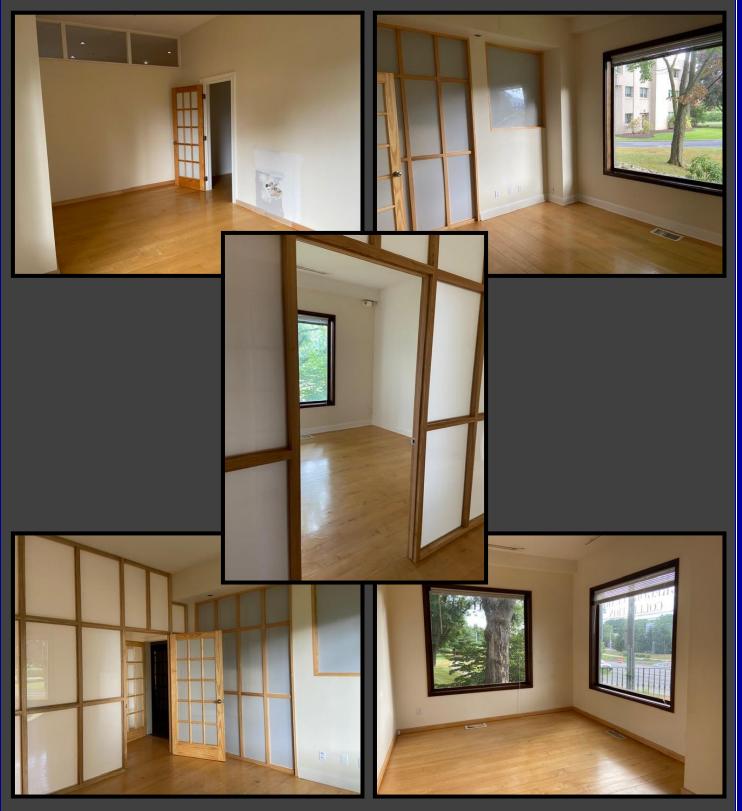

# EXCEPTIONAL OFFICE/FLEX SPACE 66 DANBURY ROAD (a.k.a. 2 HOLLYHOCK RD) WILTON, CONNECTICUT

- 600+/-R.S.F. 1<sup>st</sup> floor stellar two room Office suite with large windows and shared kitchenette; \$2,100/Month Gross-LEASED!
- 900+/- S.F. 1<sup>st</sup> floor spectacular Office space with shared kitchenette and conference room: \$2,600/Month Gross
- 600+/-R.S.F. 1<sup>st</sup> floor beautiful single Office/Showroom space with shared kitchenette & conference room: \$1.750/Month Gross-LEASED!
- 260+/-R.S.F. 2<sup>nd</sup> floor unique single Office & shared kitchenette: \$750/M Gross- LEASED!
- 600+/-R.S.F. 2<sup>nd</sup> floor attractive single Office + kitchenette: \$1,350/Month Gross **LEASED**
- 200+/-R.S.F. 2<sup>nd</sup> floor quiet/private single Office + kitchenette: \$500/Month Gross LEASED!
- 1,650+/-R.S.F. exquisite Office with private kitchenette & 35' ceiling height: \$3,900/Month MG
- 1,750+/- R.S.F. rare Garage/Flex space (divisible to 800+/- R.S.F.): \$4,000/Month Gross
- In-close-proximity to I-95/Merritt Parkway/all amenities
- Property shares both a quiet environment & great visibility

600+/- R.S.F. Stellar Two Room Office Suite-THIS SPACE HAS BEEN LEASED

900+/- R.S.F. Spectacular Office Space

600+-R.S.F. Showroom/Office Space

600+/- R.S.F. 2<sup>nd</sup> Floor Attractive Office Space

1,750+/- R.S.F. Rare Garage/Flex Space

1,750+/- R.S.F. Rare Garage/Flex Space

600+/- R.S.F. Attractive Single Office

200+/- R.S.F. Quiet/Private Single Office L.

1,650+/- R.S.F. Exquisite Office