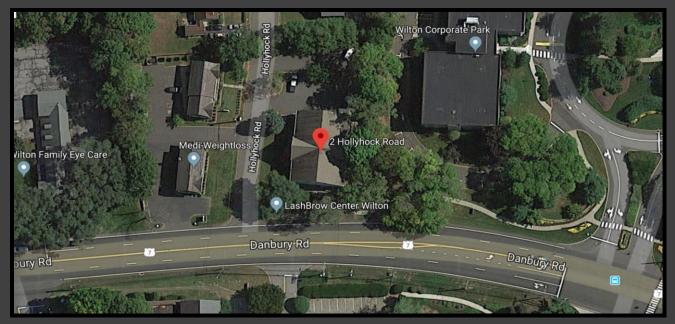

# EXCEPTIONAL OFFICE/FLEX SPACE 66 DANBURY ROAD (a.k.a. 2 HOLLYHOCK RD) WILTON, CONNECTICUT

- 600+/-R.S.F. 1<sup>st</sup> floor stellar two room Office suite with large windows and shared kitchenette; \$2,100/Month Gross-LEASED!
- 900+/- S.F. 1<sup>st</sup> floor spectacular Office space with shared kitchenette and conference room: \$2,600/Month Gross
- 600+/-R.S.F. 1<sup>st</sup> floor beautiful single Office/Showroom space with shared kitchenette & conference room: \$1.750/Month Gross-LEASED!
- 260+/-R.S.F. 2<sup>nd</sup> floor unique single Office & shared kitchenette: \$750/M Gross- LEASED!
- 600+/-R.S.F. 2<sup>nd</sup> floor attractive single Office + kitchenette: \$1,350/Month Gross **LEASED**
- 200+/-R.S.F. 2<sup>nd</sup> floor quiet/private single Office + kitchenette: \$500/Month Gross LEASED!
- 1,650+/-R.S.F. exquisite Office with private kitchenette & 35' ceiling height: \$3,900/Month MG
- 1,750+/- R.S.F. rare Garage/Flex space (divisible to 800+/- R.S.F.): \$4,000/Month Gross
- In-close-proximity to I-95/Merritt Parkway/all amenities
- Property shares both a quiet environment & great visibility

\*This is the most attractive and well-maintained building on busy Route 7 in South Wilton