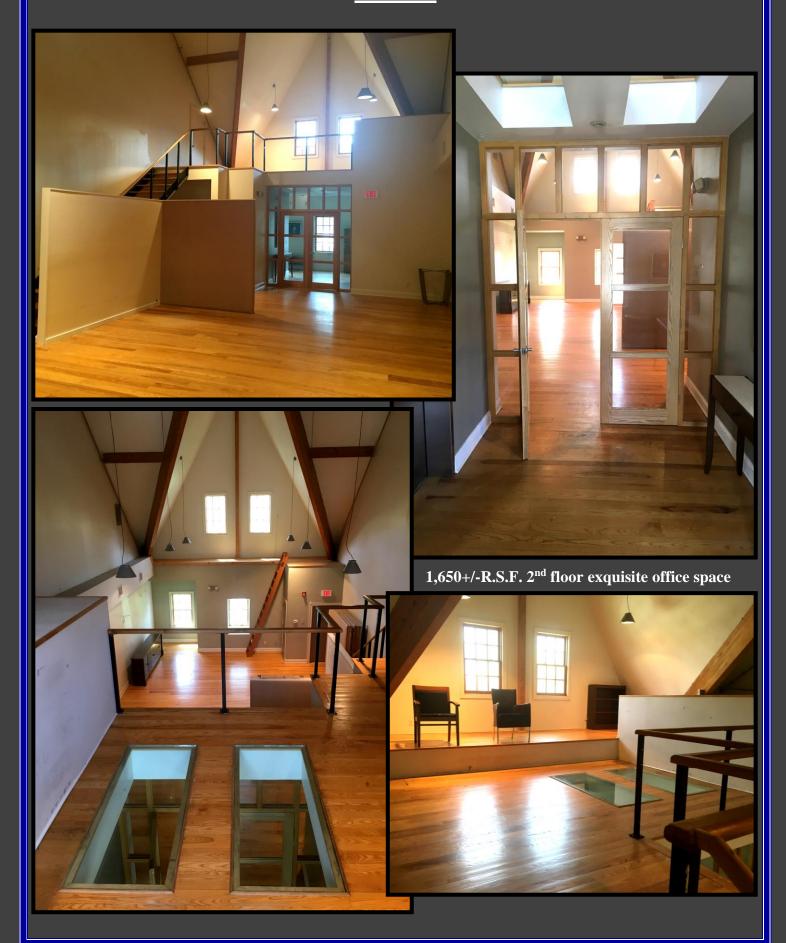

# EXCEPTIONAL OFFICE/FLEX SPACE 66 DANBURY ROAD (a.k.a. 2 HOLLYHOCK RD) WILTON, CONNECTICUT

- 600+/-R.S.F. 1<sup>st</sup> floor stellar two room Office suite with large windows and shared kitchenette; \$2,100/Month Gross-LEASED!
- 900+/- S.F. 1<sup>st</sup> floor spectacular Office space with shared kitchenette and conference room: \$2,600/Month Gross
- 600+/-R.S.F. 1<sup>st</sup> floor beautiful single Office/Showroom space with shared kitchenette & conference room: \$1.750/Month Gross-LEASED!
- 260+/-R.S.F. 2<sup>nd</sup> floor unique single Office & shared kitchenette: \$750/M Gross- LEASED!
- 600+/-R.S.F. 2<sup>nd</sup> floor attractive single Office + kitchenette: \$1,350/Month Gross **LEASED**
- 200+/-R.S.F. 2<sup>nd</sup> floor quiet/private single Office + kitchenette: \$500/Month Gross LEASED!
- 1,650+/-R.S.F. exquisite Office with private kitchenette & 35' ceiling height: \$3,900/Month MG
- 1,750+/- R.S.F. rare Garage/Flex space (divisible to 800+/- R.S.F.): \$4,000/Month Gross
- In-close-proximity to I-95/Merritt Parkway/all amenities
- Property shares both a quiet environment & great visibility

1,750+/- R.S.F. Rare Garage/Flex Space

600+/- R.S.F. Attractive Single Office

200+/- R.S.F. Quiet/Private Single Office L.

1,650+/- R.S.F. Exquisite Office