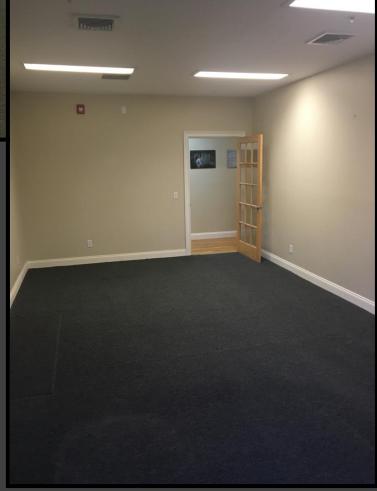

# EXCEPTIONAL OFFICE/FLEX SPACE 66 DANBURY ROAD (a.k.a. 2 HOLLYHOCK RD) WILTON, CONNECTICUT

- 600+/-R.S.F. 1<sup>st</sup> floor stellar two room Office suite with large windows and shared kitchenette; \$2,100/Month Gross-LEASED!
- 900+/- S.F. 1<sup>st</sup> floor spectacular Office space with shared kitchenette and conference room: \$2,600/Month Gross
- 600+/-R.S.F. 1<sup>st</sup> floor beautiful single Office/Showroom space with shared kitchenette & conference room: \$1.750/Month Gross-LEASED!
- 260+/-R.S.F. 2<sup>nd</sup> floor unique single Office & shared kitchenette: \$750/M Gross- LEASED!
- 600+/-R.S.F. 2<sup>nd</sup> floor attractive single Office + kitchenette: \$1,350/Month Gross **LEASED**
- 200+/-R.S.F. 2<sup>nd</sup> floor quiet/private single Office + kitchenette: \$500/Month Gross LEASED!
- 1,650+/-R.S.F. exquisite Office with private kitchenette & 35' ceiling height: \$3,900/Month MG
- 1,750+/- R.S.F. rare Garage/Flex space (divisible to 800+/- R.S.F.): \$4,000/Month Gross
- In-close-proximity to I-95/Merritt Parkway/all amenities
- Property shares both a quiet environment & great visibility

1,750+/- R.S.F. Rare Garage/Flex Space

600+/- R.S.F. Attractive Single Office

200+/- R.S.F. Quiet/Private Single Office L.

1,650+/- R.S.F. Exquisite Office