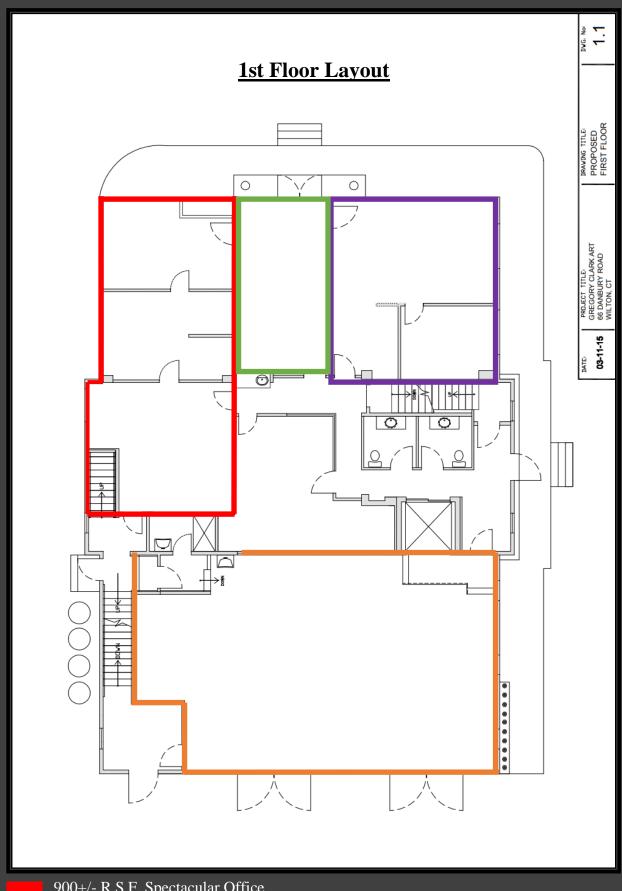

# EXCEPTIONAL OFFICE/FLEX SPACE 66 DANBURY ROAD (a.k.a. 2 HOLLYHOCK RD) WILTON, CONNECTICUT

- 600+/-R.S.F. 1<sup>st</sup> floor stellar two room Office suite with large windows and shared kitchenette; \$2,100/Month Gross-LEASED!
- 900+/- S.F. 1<sup>st</sup> floor spectacular Office space with shared kitchenette and conference room: \$2,600/Month Gross
- 600+/-R.S.F. 1<sup>st</sup> floor beautiful single Office/Showroom space with shared kitchenette & conference room: \$1.750/Month Gross-LEASED!
- 260+/-R.S.F. 2<sup>nd</sup> floor unique single Office & shared kitchenette: \$750/M Gross- LEASED!
- 600+/-R.S.F. 2<sup>nd</sup> floor attractive single Office + kitchenette: \$1,350/Month Gross **LEASED**
- 200+/-R.S.F. 2<sup>nd</sup> floor quiet/private single Office + kitchenette: \$500/Month Gross LEASED!
- 1,650+/-R.S.F. exquisite Office with private kitchenette & 35' ceiling height: \$3,900/Month MG
- 1,750+/- R.S.F. rare Garage/Flex space (divisible to 800+/- R.S.F.): \$4,000/Month Gross
- In-close-proximity to I-95/Merritt Parkway/all amenities
- Property shares both a quiet environment & great visibility

600+/- R.S.F. Stellar Two Room Office Suite-THIS SPACE HAS BEEN LEASED

900+/- R.S.F. Spectacular Office Space

600+-R.S.F. Showroom/Office Space

600+/- R.S.F. 2<sup>nd</sup> Floor Attractive Office Space

1,750+/- R.S.F. Rare Garage/Flex Space