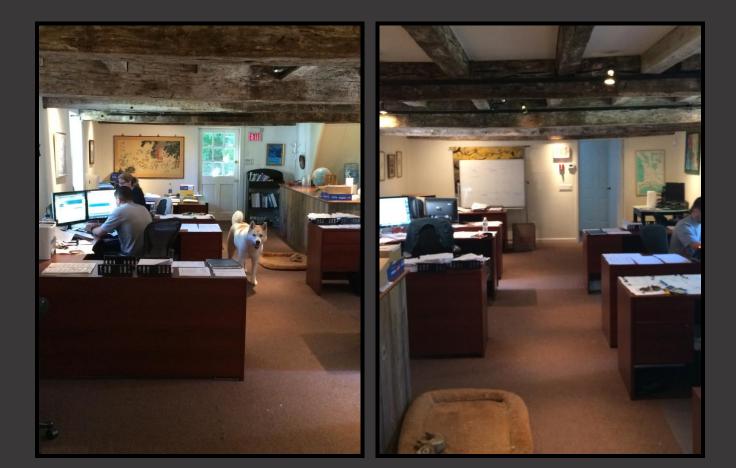

## UNIQUE LEASING OPPORTUNITY! HISTORIC OFFICE/RETAIL SPACE AVAILABLE WILTON, CONNECTICUT

142 Danbury Rd.- Lambert Corners

- The Original Wilton General Store Building
- 2,964+/- S.F. comprised of three 988+/- S.F. Floor
- One Floor Still Available, with private restroom
- **\$2,650 \$850**/Month + CAM & Utilities
- Ample & Easily Accessible Parking
- Quiet Environment with High Traffic Counts
- Off Route 7, near the Merritt Parkway & I-95 Connector