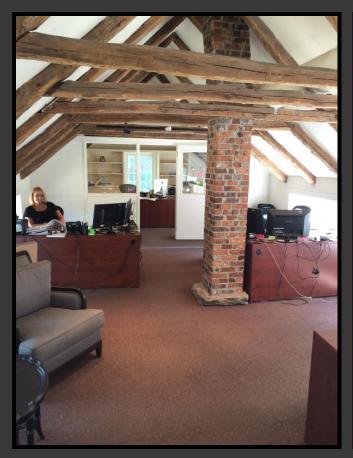

## UNIQUE LEASING OPPORTUNITY! HISTORIC OFFICE/RETAIL SPACE AVAILABLE WILTON, CONNECTICUT

142 Danbury Rd.- Lambert Corners

- The Original Wilton General Store Building
- 2,964+/- S.F. comprised of three 988+/- S.F. Floor
- One Floor Still Available, with private restroom
- **\$2,650 \$850**/Month + CAM & Utilities
- Ample & Easily Accessible Parking
- Quiet Environment with High Traffic Counts
- Off Route 7, near the Merritt Parkway & I-95 Connector