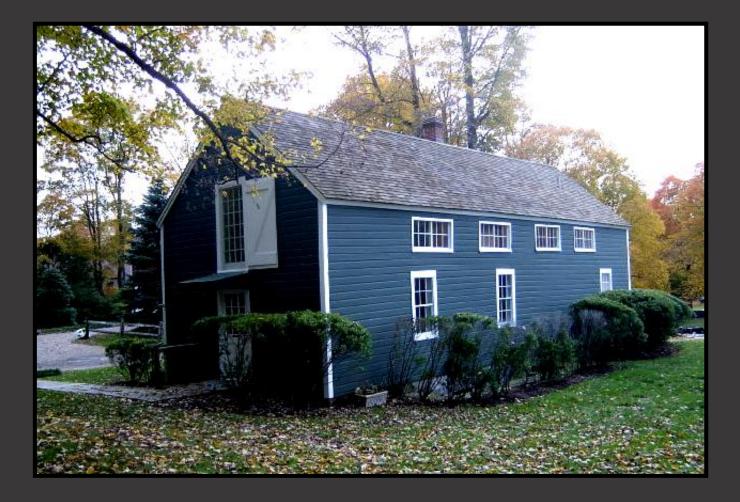

## UNIQUE LEASING OPPORTUNITY! HISTORIC OFFICE/RETAIL SPACE AVAILABLE WILTON, CONNECTICUT

142 Danbury Rd.- Lambert Corners

- The Original Wilton General Store Building
- 2,964+/- S.F. comprised of three 988+/- S.F. Floor
- One Floor Still Available, with private restroom
- **\$2,650 \$850**/Month + CAM & Utilities
- Ample & Easily Accessible Parking
- Quiet Environment with High Traffic Counts
- Off Route 7, near the Merritt Parkway & I-95 Connector