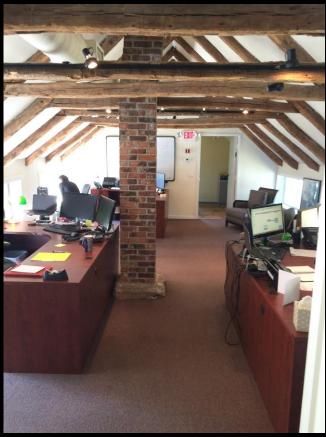

## UNIQUE LEASING OPPORTUNITY! HISTORIC OFFICE/RETAIL SPACE AVAILABLE WILTON, CONNECTICUT

142 Danbury Rd.- Lambert Corners

- The Original Wilton General Store Building
- 2,964+/- S.F. comprised of three 988+/- S.F. Floor
- One Floor Still Available, with private restroom
- **\$2,650 \$850**/Month + CAM & Utilities
- Ample & Easily Accessible Parking
- Quiet Environment with High Traffic Counts
- Off Route 7, near the Merritt Parkway & I-95 Connector