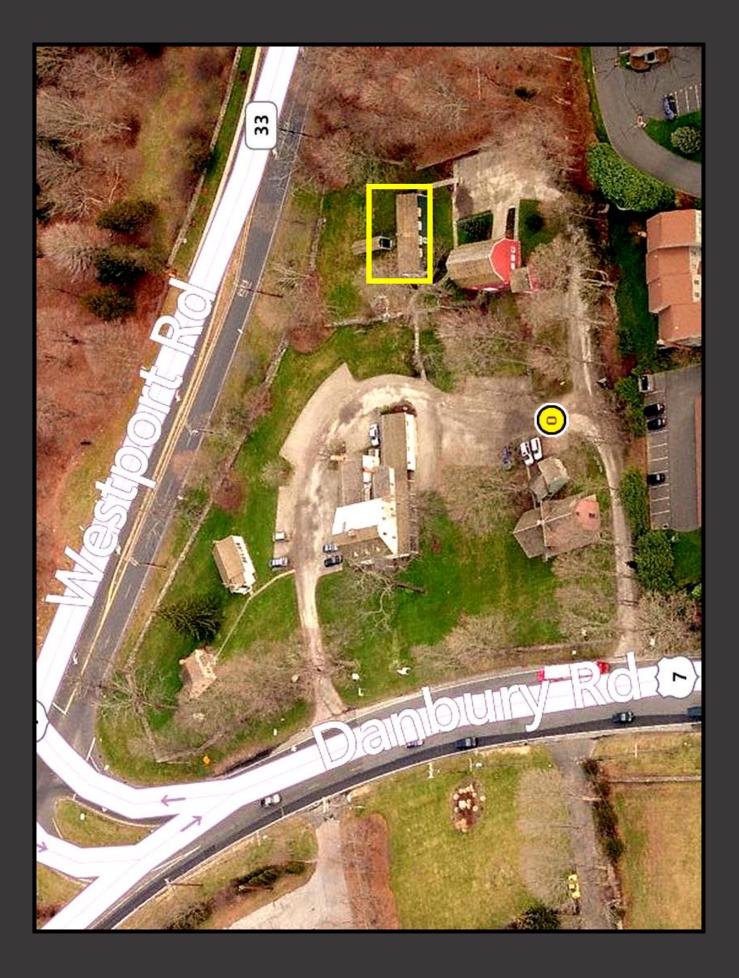

## UNIQUE LEASING OPPORTUNITY! HISTORIC OFFICE/RETAIL SPACE AVAILABLE WILTON, CONNECTICUT

142 Danbury Rd.- Lambert Corners

- The Original Wilton General Store Building
- 2,964+/- S.F. comprised of three 988+/- S.F. Floor
- One Floor Still Available, with private restroom
- **\$2,650 \$850**/Month + CAM & Utilities
- Ample & Easily Accessible Parking
- Quiet Environment with High Traffic Counts
- Off Route 7, near the Merritt Parkway & I-95 Connector