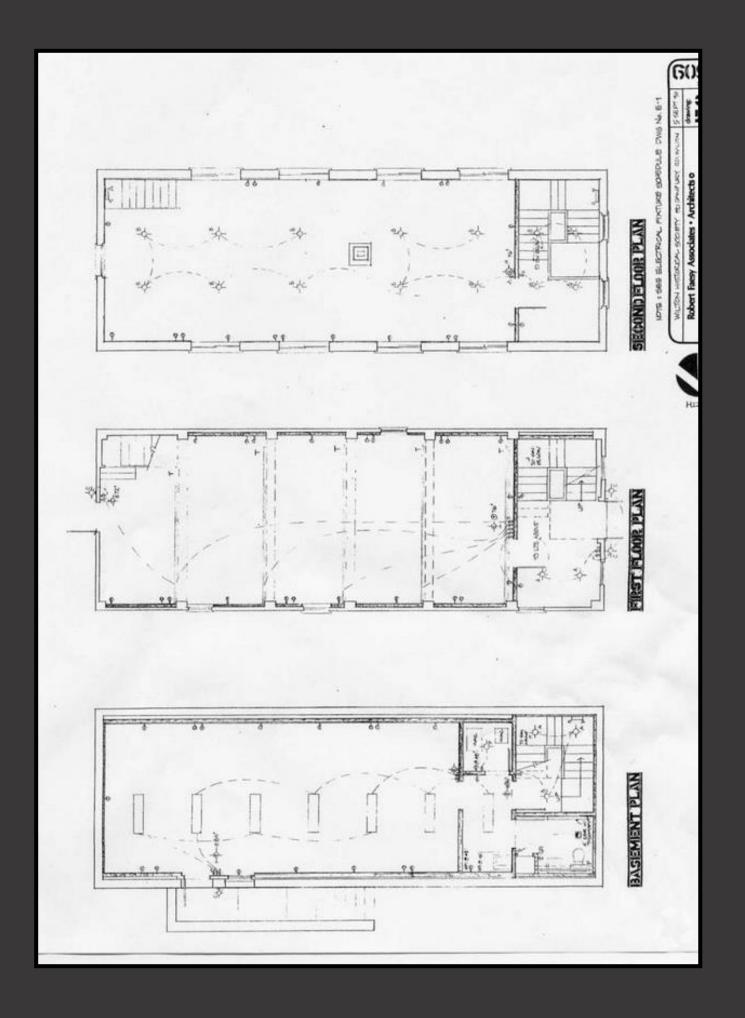

## UNIQUE LEASING OPPORTUNITY! HISTORIC OFFICE/RETAIL SPACE AVAILABLE WILTON, CONNECTICUT

142 Danbury Rd.- Lambert Corners

- The Original Wilton General Store Building
- 2,964+/- S.F. comprised of three 988+/- S.F. Floor
- One Floor Still Available, with private restroom
- **\$2,650 \$850**/Month + CAM & Utilities
- Ample & Easily Accessible Parking
- Quiet Environment with High Traffic Counts
- Off Route 7, near the Merritt Parkway & I-95 Connector