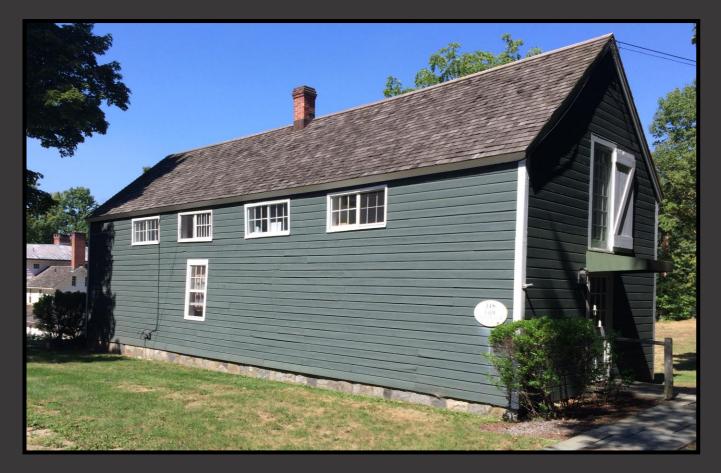

## UNIQUE LEASING OPPORTUNITY! HISTORIC OFFICE/RETAIL SPACE AVAILABLE WILTON, CONNECTICUT

142 Danbury Rd.- Lambert Corners

- The Original Wilton General Store Building
- 2,964+/- S.F. comprised of three 988+/- S.F. Floor
- One Floor Still Available, with private restroom
- **\$2,650 \$850**/Month + CAM & Utilities
- Ample & Easily Accessible Parking
- Quiet Environment with High Traffic Counts
- Off Route 7, near the Merritt Parkway & I-95 Connector