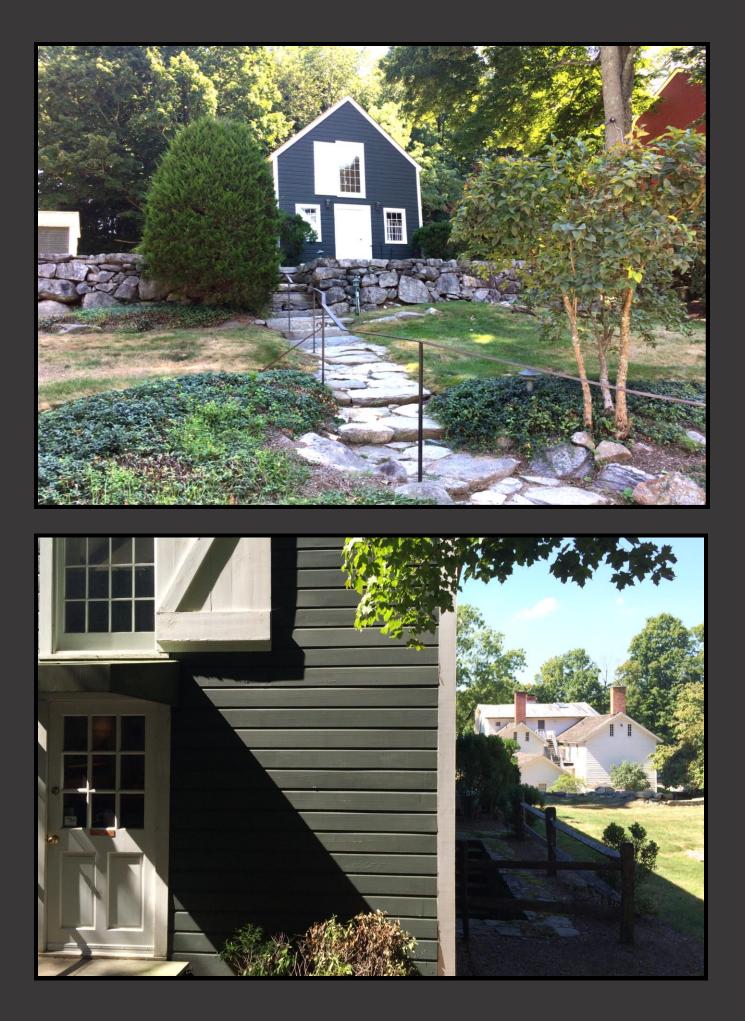

## UNIQUE LEASING OPPORTUNITY! HISTORIC OFFICE/RETAIL SPACE AVAILABLE WILTON, CONNECTICUT

142 Danbury Rd.- Lambert Corners

- The Original Wilton General Store Building
- 2,964+/- S.F. comprised of three 988+/- S.F. Floor
- One Floor Still Available, with private restroom
- **\$2,650 \$850**/Month + CAM & Utilities
- Ample & Easily Accessible Parking
- Quiet Environment with High Traffic Counts
- Off Route 7, near the Merritt Parkway & I-95 Connector