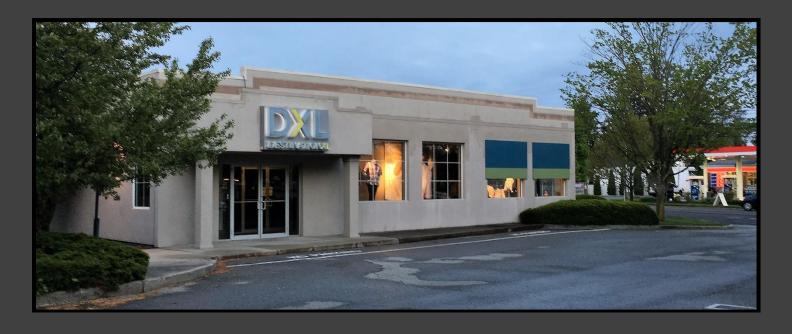

## 1505 Post Road East

- Sale Price- \$4,500,000 \$3,995,000
- 8,000+/-SF (Divisible to 3,000+/-SF) 1st floor Retail Space
- Lease Price- \$45/S.F. NNN
- Free Standing Building
- Ample & Easily Accessible Parking
- Excellent Visibility
- Located on Lighted Corner of Post Road East & Maple Avenue
- Strong Demographics & Traffic Counts