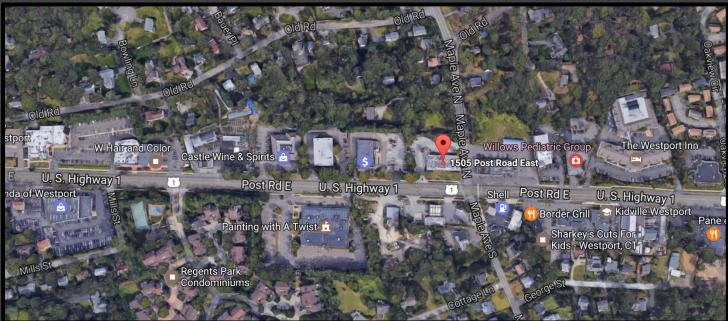

## 1505 Post Road East

- Sale Price- \$4,500,000 \$3,995,000
- 8,000+/-SF (Divisible to 3,000+/-SF) 1st floor Retail Space
- Lease Price- \$45/S.F. NNN
- Free Standing Building
- Ample & Easily Accessible Parking
- Excellent Visibility
- Located on Lighted Corner of Post Road East & Maple Avenue
- Strong Demographics & Traffic Counts