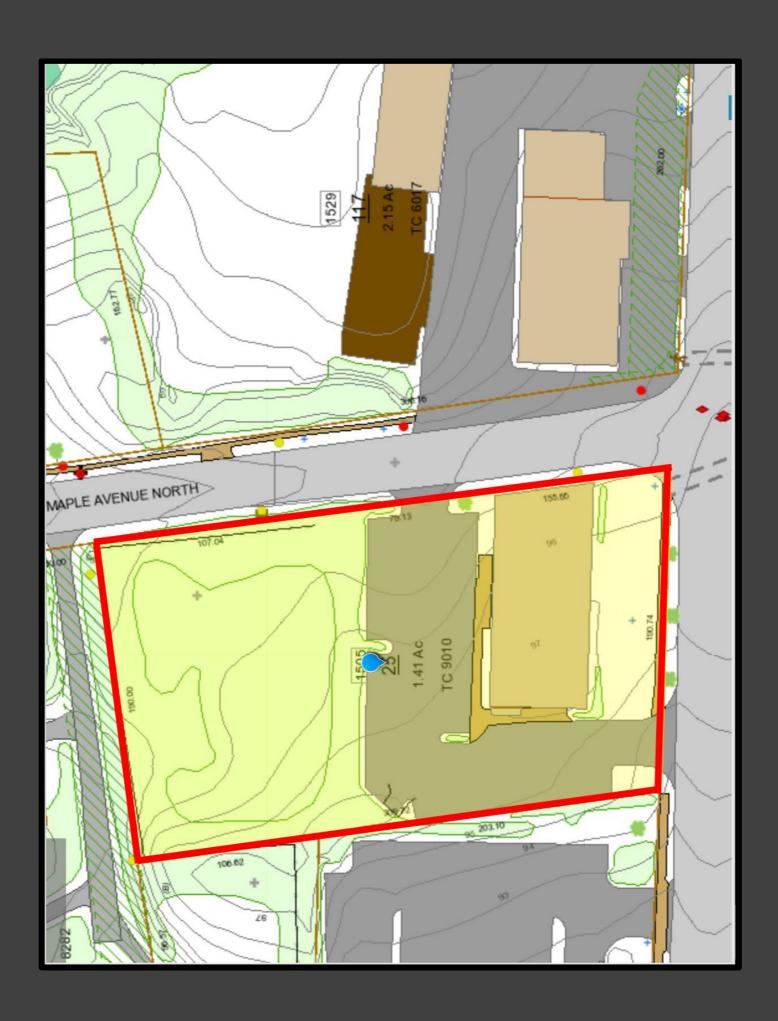

## 1505 Post Road East

- Sale Price- \$4,500,000 \$3,995,000
- 8,000+/-SF (Divisible to 3,000+/-SF) 1st floor Retail Space
- Lease Price- \$45/S.F. NNN
- Free Standing Building
- Ample & Easily Accessible Parking
- Excellent Visibility
- Located on Lighted Corner of Post Road East & Maple Avenue
- Strong Demographics & Traffic Counts