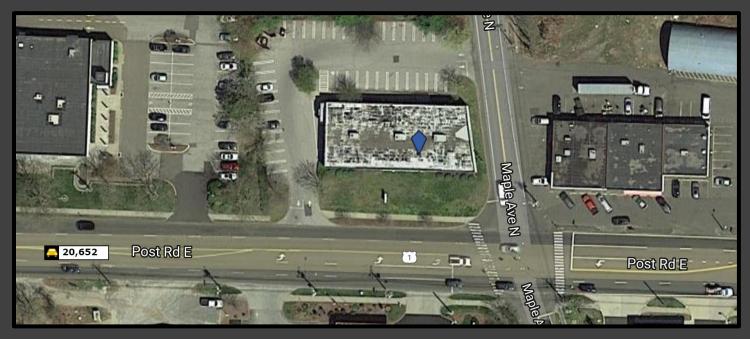

## 1505 Post Road East

- Sale Price- \$4,500,000 \$3,995,000
- 8,000+/-SF (Divisible to 3,000+/-SF) 1st floor Retail Space
- Lease Price- \$45/S.F. NNN
- Free Standing Building
- Ample & Easily Accessible Parking
- Excellent Visibility
- Located on Lighted Corner of Post Road East & Maple Avenue
- Strong Demographics & Traffic Counts