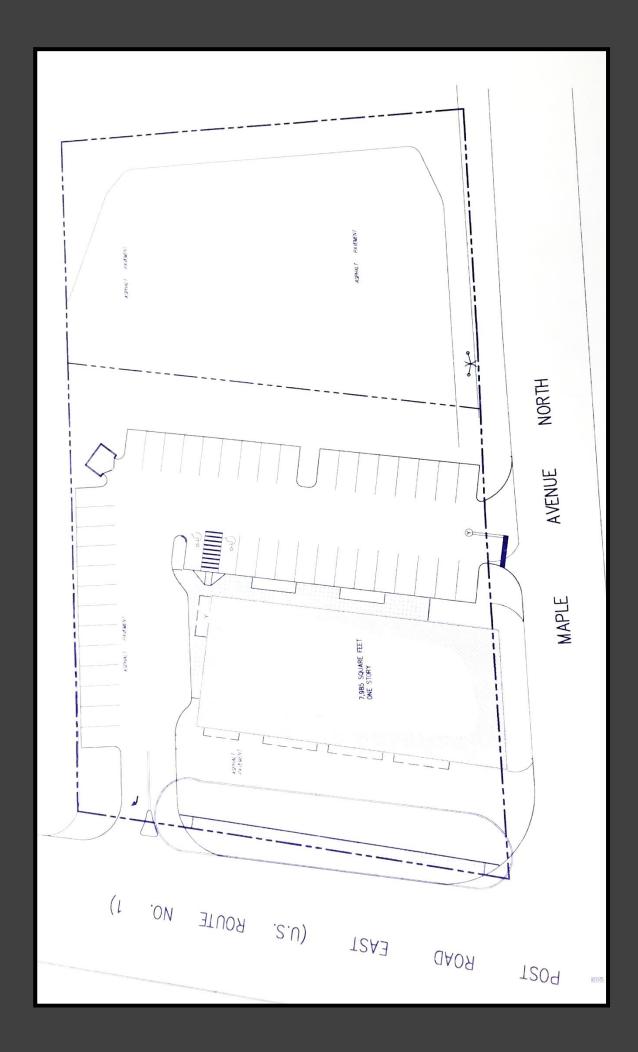

## 1505 Post Road East

- Sale Price- \$4,500,000 \$3,995,000
- 8,000+/-SF (Divisible to 3,000+/-SF) 1st floor Retail Space
- Lease Price- \$45/S.F. NNN
- Free Standing Building
- Ample & Easily Accessible Parking
- Excellent Visibility
- Located on Lighted Corner of Post Road East & Maple Avenue
- Strong Demographics & Traffic Counts