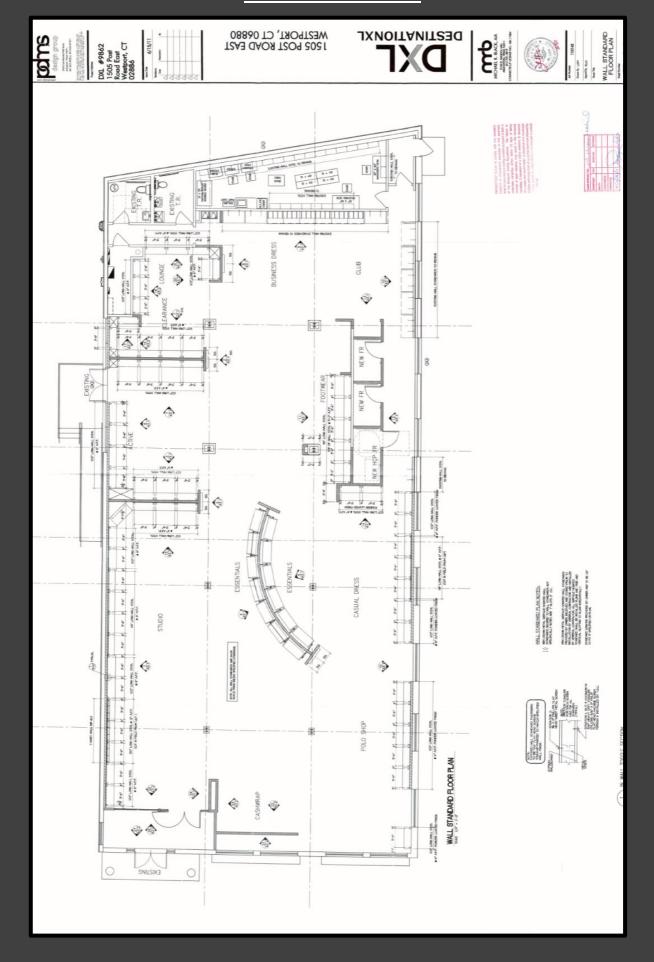

245 Main Street, Westport CT 06880

STINGS

Fax 203.227.7856

www.johndhastings.com

## RARE SALE/LEASING OPPORTUNITY SIGNIFICANTLY REDUCED SALE PRICE! WESTPORT, CONNECTICUT



## 1505 Post Road East

- Sale Price- \$4,500,000 \$3,995,000
- 8,000+/-SF (Divisible to 3,000+/-SF) 1st floor Retail Space
- Lease Price- \$45/S.F. NNN
- Free Standing Building
- Ample & Easily Accessible Parking
- Excellent Visibility
- Located on Lighted Corner of Post Road East & Maple Avenue
- Strong Demographics & Traffic Counts

## **CONTACT EXCLUSIVE AGENT(S)**

Peter Hastings Jr. Cell: 203-856-9736 phastings@hastingsrealestate.com

Christopher Maglione Cell: 203-858-9701 cmaglione@johndhastings.com

























## **CURRENT LAYOUT**