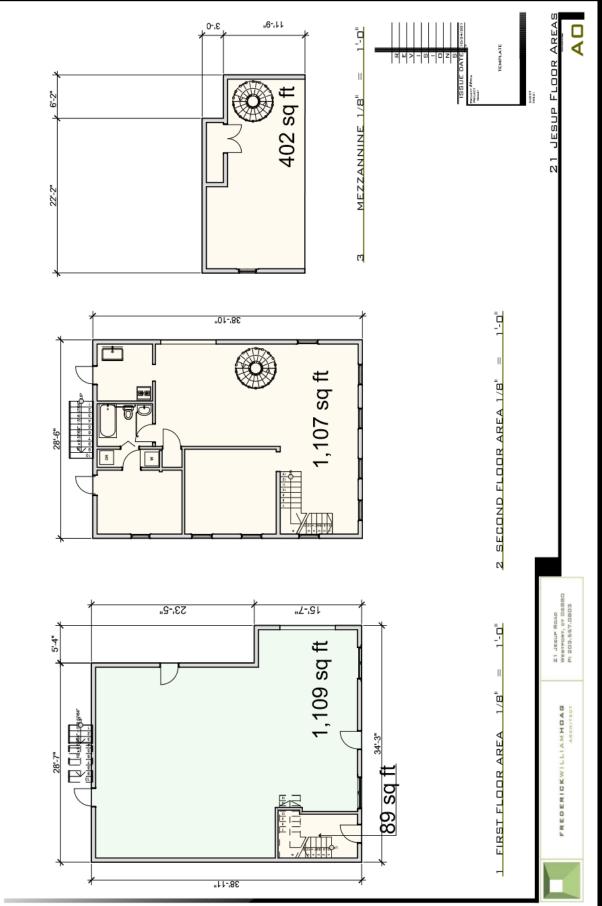

### 21 & 23 JESUP ROAD FLOOR PLANS

# **21 Jesup Road**

- This unique 1,454 SF 2<sup>nd</sup> floor commercial space, comprised of 1,107 SF with an additional 347 SF mezzanine area, has a private entrance and a \$3,800/Month Gross + Utilities asking rent.
- Open bright space with high ceilings, hardwood floors, kitchen, full bathroom and river views.
- Ideal for creative type uses (i.e. photographers, architects, artists, etc.)
- Located in the heart of the Downtown area- overlooking the Jesup Green and in-close-proximity to all shops/amenities/all day parking.