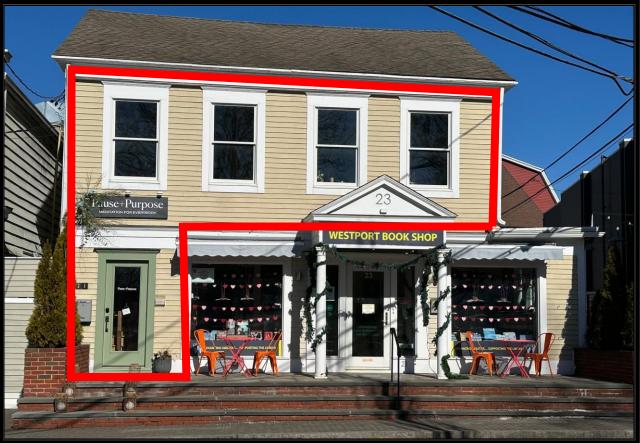

# **21 Jesup Road**

- This unique 1,454 SF 2<sup>nd</sup> floor commercial space, comprised of 1,107 SF with an additional 347 SF mezzanine area, has a private entrance and a \$3,800/Month Gross + Utilities asking rent.
- Open bright space with high ceilings, hardwood floors, kitchen, full bathroom and river views.
- Ideal for creative type uses (i.e. photographers, architects, artists, etc.)
- Located in the heart of the Downtown area- overlooking the Jesup Green and in-close-proximity to all shops/amenities/all day parking.