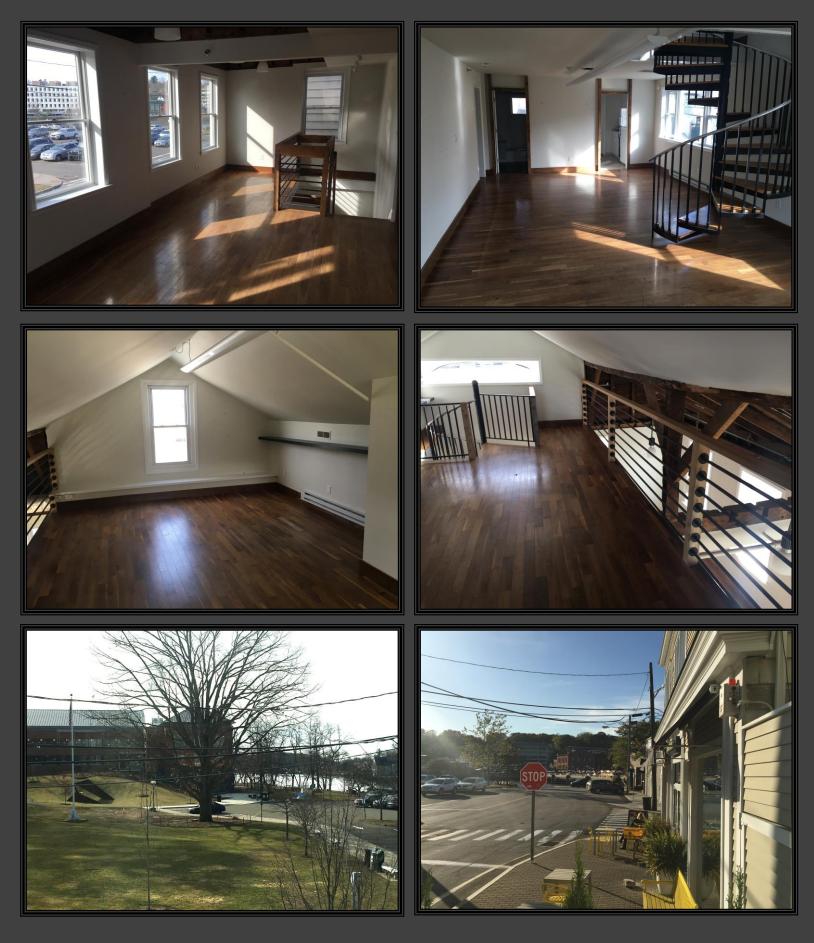

## SECOND FLOOR OFFICE SPACE & VIEWS

# **21 Jesup Road**

- This unique 1,454 SF 2<sup>nd</sup> floor commercial space, comprised of 1,107 SF with an additional 347 SF mezzanine area, has a private entrance and a \$3,800/Month Gross + Utilities asking rent.
- Open bright space with high ceilings, hardwood floors, kitchen, full bathroom and river views.
- Ideal for creative type uses (i.e. photographers, architects, artists, etc.)
- Located in the heart of the Downtown area- overlooking the Jesup Green and in-close-proximity to all shops/amenities/all day parking.