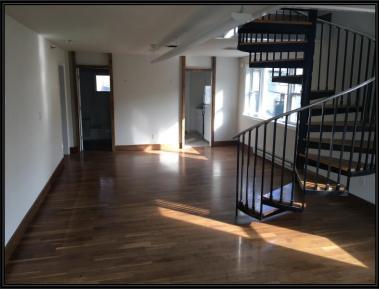

## 21 Jesup Road

- This unique 1,454 SF 2<sup>nd</sup> floor office space, comprised of 1,107 SF with an additional 347 SF mezzanine area, has a private entrance and a \$3,600/Month Gross + Utilities asking rent.
- Open bright space with high ceilings, hardwood floors, kitchen, full bathroom and river views.
- Ideal for creative type uses (i.e. photographers, architects, artists, etc.) & perfect for a home/office business.
- Located in the heart of the Downtown area- overlooking the Jesup Green and in-close-proximity to all shops/amenities/all day parking.

### SECOND FLOOR OFFICE SPACE & VIEWS