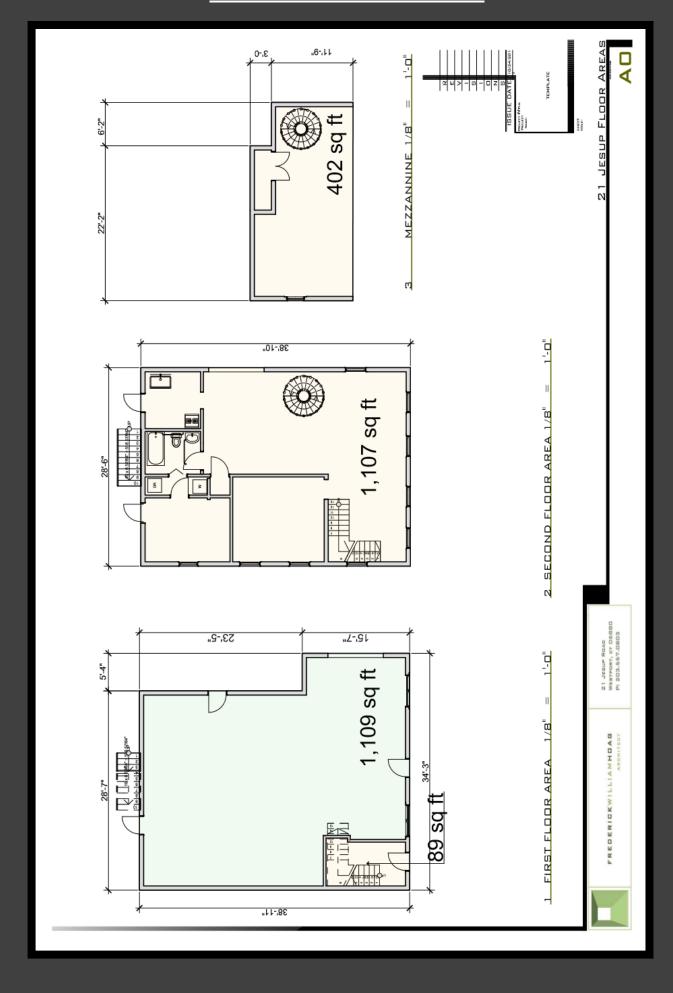

## 21 Jesup Road

- This unique 1,454 SF 2<sup>nd</sup> floor office space, comprised of 1,107 SF with an additional 347 SF mezzanine area, has a private entrance and a \$3,600/Month Gross + Utilities asking rent.
- Open bright space with high ceilings, hardwood floors, kitchen, full bathroom and river views.
- Ideal for creative type uses (i.e. photographers, architects, artists, etc.) & perfect for a home/office business.
- Located in the heart of the Downtown area- overlooking the Jesup Green and in-close-proximity to all shops/amenities/all day parking.