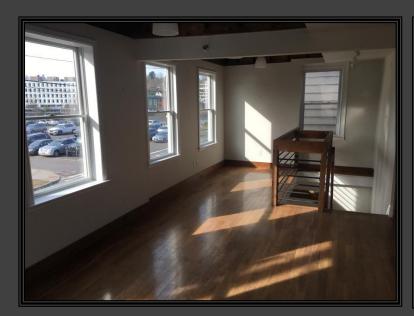

## 21 Jesup Road

- This unique 1,454 SF 2<sup>nd</sup> floor office space, comprised of 1,107 SF with an additional 347 SF mezzanine area, has a private entrance and a \$3,600/Month Gross + Utilities asking rent.
- Open bright space with high ceilings, hardwood floors, kitchen, full bathroom and river views.
- Ideal for creative type uses (i.e. photographers, architects, artists, etc.) & perfect for a home/office business.
- Located in the heart of the Downtown area- overlooking the Jesup Green and in-close-proximity to all shops/amenities/all day parking.

### SECOND FLOOR OFFICE SPACE & VIEWS