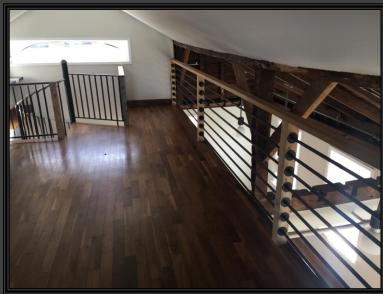

## 21 Jesup Road

- This unique 1,454 SF 2<sup>nd</sup> floor office space, comprised of 1,107 SF with an additional 347 SF mezzanine area, has a private entrance and a \$3,600/Month Gross + Utilities asking rent.
- Open bright space with high ceilings, hardwood floors, kitchen, full bathroom and river views.
- Ideal for creative type uses (i.e. photographers, architects, artists, etc.) & perfect for a home/office business.
- Located in the heart of the Downtown area- overlooking the Jesup Green and in-close-proximity to all shops/amenities/all day parking.

### SECOND FLOOR OFFICE SPACE & VIEWS