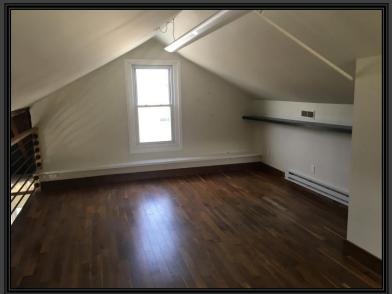

## 21 Jesup Road

- This unique 1,454 SF 2<sup>nd</sup> floor office space, comprised of 1,107 SF with an additional 347 SF mezzanine area, has a private entrance and a \$3,600/Month Gross + Utilities asking rent.
- Open bright space with high ceilings, hardwood floors, kitchen, full bathroom and river views.
- Ideal for creative type uses (i.e. photographers, architects, artists, etc.) & perfect for a home/office business.
- Located in the heart of the Downtown area- overlooking the Jesup Green and in-close-proximity to all shops/amenities/all day parking.

### SECOND FLOOR OFFICE SPACE & VIEWS