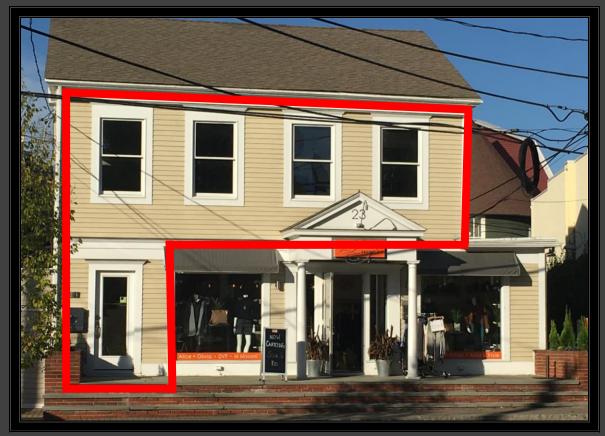

## 21 Jesup Road

- This unique 1,454 SF 2<sup>nd</sup> floor office space, comprised of 1,107 SF with an additional 347 SF mezzanine area, has a private entrance and a \$3,600/Month Gross + Utilities asking rent.
- Open bright space with high ceilings, hardwood floors, kitchen, full bathroom and river views.
- Ideal for creative type uses (i.e. photographers, architects, artists, etc.) & perfect for a home/office business.
- Located in the heart of the Downtown area- overlooking the Jesup Green and in-close-proximity to all shops/amenities/all day parking.

### SECOND FLOOR OFFICE SPACE & VIEWS