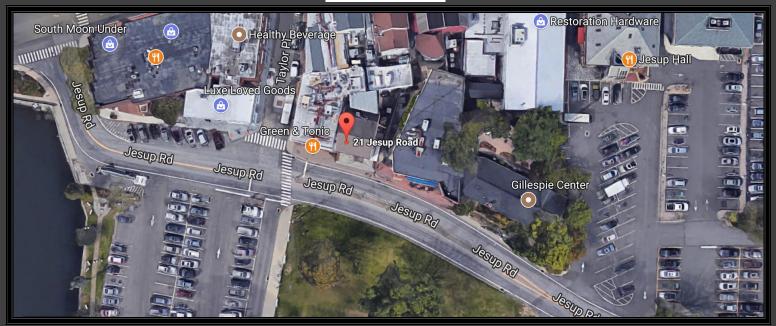

## 21 Jesup Road

- This unique 1,454 SF 2<sup>nd</sup> floor office space, comprised of 1,107 SF with an additional 347 SF mezzanine area, has a private entrance and a \$3,600/Month Gross + Utilities asking rent.
- Open bright space with high ceilings, hardwood floors, kitchen, full bathroom and river views.
- Ideal for creative type uses (i.e. photographers, architects, artists, etc.) & perfect for a home/office business.
- Located in the heart of the Downtown area- overlooking the Jesup Green and in-close-proximity to all shops/amenities/all day parking.

#### **AERIAL VIEWS**