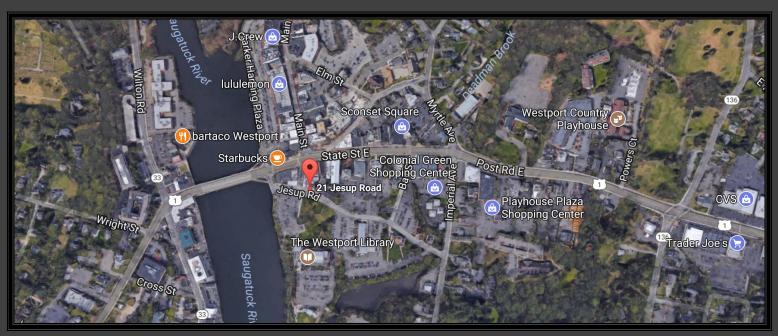

## 21 Jesup Road

- This unique 1,454 SF 2<sup>nd</sup> floor office space, comprised of 1,107 SF with an additional 347 SF mezzanine area, has a private entrance and a \$3,600/Month Gross + Utilities asking rent.
- Open bright space with high ceilings, hardwood floors, kitchen, full bathroom and river views.
- Ideal for creative type uses (i.e. photographers, architects, artists, etc.) & perfect for a home/office business.
- Located in the heart of the Downtown area- overlooking the Jesup Green and in-close-proximity to all shops/amenities/all day parking.

#### **AERIAL VIEWS**