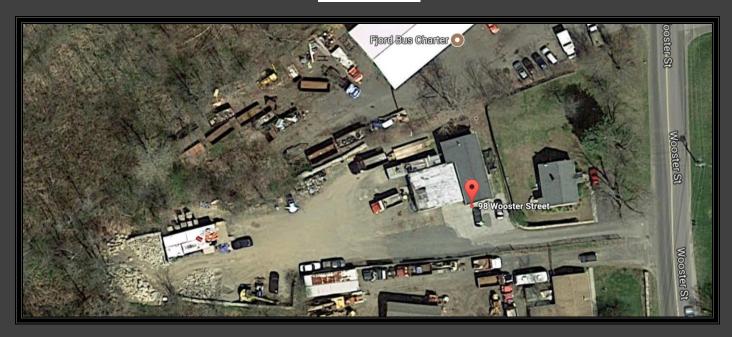

245 Main Street, Westport, CT

Fax 203.227.7856

www.johndhastings.com

## UNIQUE OFFICE SPACE OPPORTUNITY! BETHEL, CONNECTICUT



98 Wooster Street

- 900+/- S.F. 2<sup>nd</sup> floor office space
- \$15/S.F. + Utilities Asking Rent
- Excellent for a contractor, with ability to park a number of vans and/or small trucks.
- Short walk to a wide variety of amenities in Bethel Center and the Metro-North Railroad Station.
- Wonderful location for serving customers in Northern Fairfield County, including Danbury & Newtown.

Contact Exclusive Agents

Pete Green (203) 246-0972 pgreen@johndhastings.com Christopher Maglione (203)858-9701 cmaglione@johndhastings.com



## **Aerial Views**