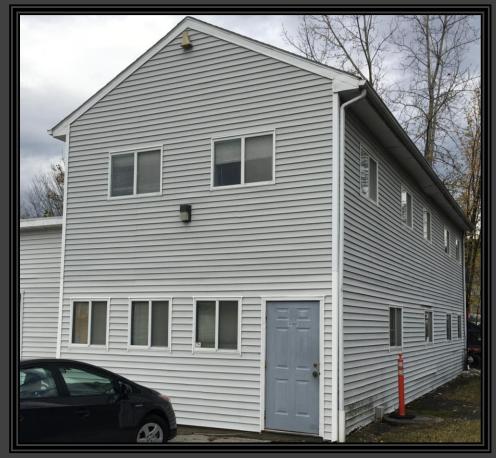

## UNIQUE OFFICE SPACE OPPORTUNITY! BETHEL, CONNECTICUT

98 Wooster Street

- 900+/- S.F. 2<sup>nd</sup> floor office space
- \$15/S.F. + Utilities Asking Rent
- Excellent for a contractor, with ability to park a number of vans and/or small trucks.
- Short walk to a wide variety of amenities in Bethel Center and the Metro-North Railroad Station.
- Wonderful location for serving customers in Northern Fairfield County, including Danbury & Newtown.