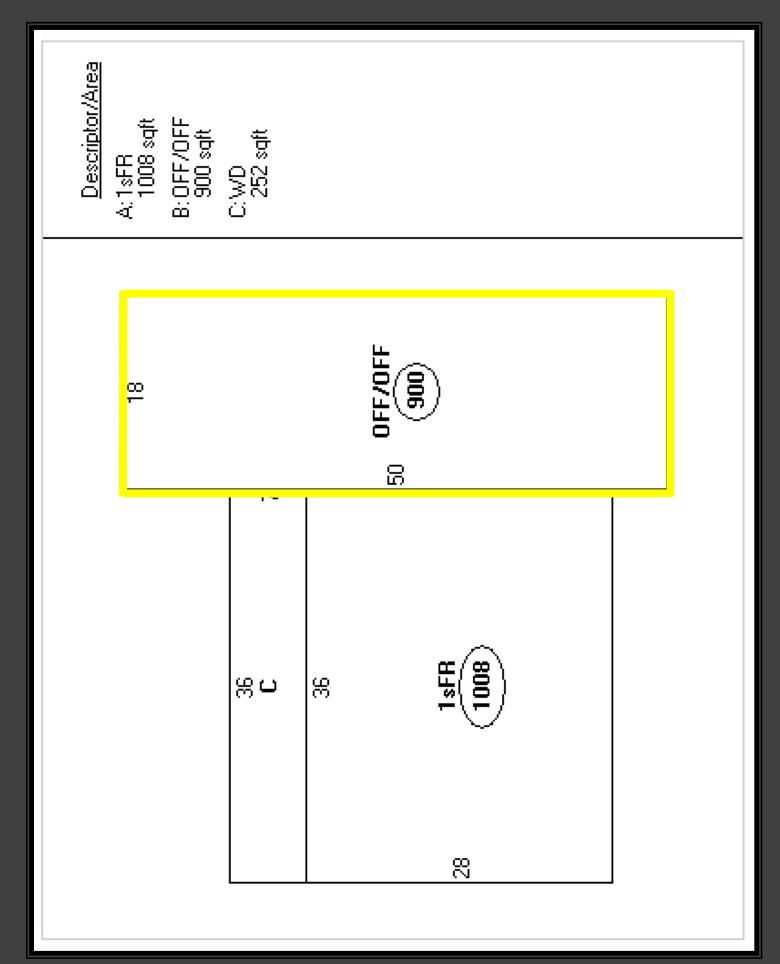

## UNIQUE OFFICE SPACE OPPORTUNITY! BETHEL, CONNECTICUT

98 Wooster Street

- 900+/- S.F. 2<sup>nd</sup> floor office space
- \$15/S.F. + Utilities Asking Rent
- Excellent for a contractor, with ability to park a number of vans and/or small trucks.
- Short walk to a wide variety of amenities in Bethel Center and the Metro-North Railroad Station.
- Wonderful location for serving customers in Northern Fairfield County, including Danbury & Newtown.