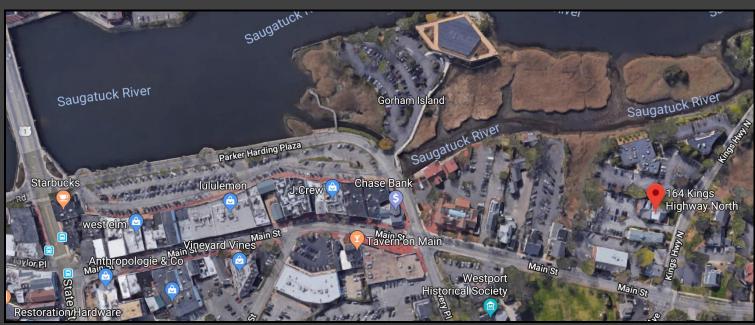

203.227.7856

www.johndhastings.com

## RARE SALE/LEASE OPPORTUNITY! DOWNTOWN WESTPORT



## 164 Kings Highway North

- 6,000+/- S.F. Office/Medical Building
- \$1,850,000 \$1,725,000 New Sale Price
- For Lease @ \$30/S.F. + Utilities:
  - 1) 500 S.F. Upper Level space with high ceilings and full bath- Available 9/1/18
  - 2) 1,000 S.F. Ground Level premium space with fireplace- Available immediately
  - 3) 2,500 S.F. Ground Level space, with beautiful conference room & elegant office with a fireplace- Available 6/1/19
- High-end development constructed by builder for his own use
- Ample & Easily Accessible Parking
- Short Walk to all Amenities

CONTACT EXCLUSIVE AGENT

Mark Holod 203-226-8325

Cell: 203-856-3893

mholod@johndhastings.com

## 164 KINGS HWY NORTH, WESTPORT- AERIAL VIEWS