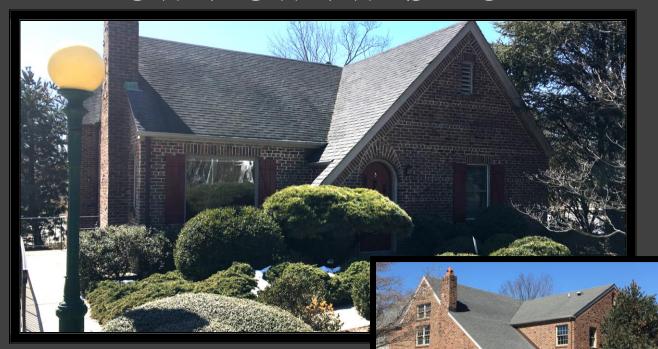

## 164 Kings Highway North

- 6,000+/- S.F. Office/Medical Building
- \$1,850,000 \$1,725,000 New Sale Price
- For Lease @ \$30/S.F. + Utilities:
  - 1) 500 S.F. Upper Level space with high ceilings and full bath- Available 9/1/18
  - 2) 1,000 S.F. Ground Level premium space with fireplace- Available immediately
  - 3) 2,500 S.F. Ground Level space, with beautiful conference room & elegant office with a fireplace- Available 6/1/19
- High-end development constructed by builder for his own use
- Ample & Easily Accessible Parking
- Short Walk to all Amenities