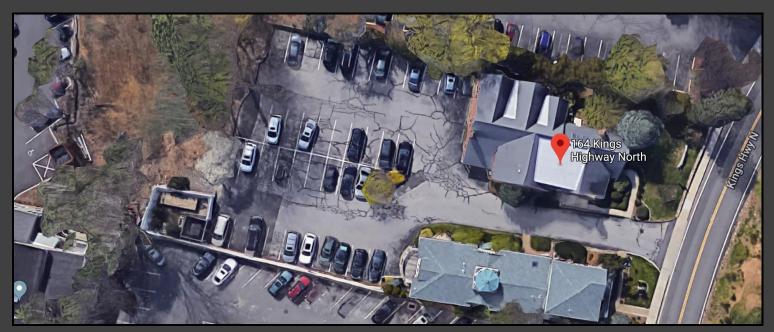

x 203.227.7856

www.johndhastings.com

## RARE SALE/LEASE OPPORTUNITY! DOWNTOWN WESTPORT



## 164 Kings Highway North

- 6,000+/- S.F. Office/Medical Building
- \$1,850,000 \$1,725,000 New Sale Price
- For Lease @ \$30/S.F. + Utilities:
  - 1) 500 S.F. Upper Level space with high ceilings and full bath- Available 9/1/18
  - 2) 1,000 S.F. Ground Level premium space with fireplace- Available immediately
  - 3) 2,500 S.F. Ground Level space, with beautiful conference room & elegant office with a fireplace- Available 6/1/19
- High-end development constructed by builder for his own use
- Ample & Easily Accessible Parking
- Short Walk to all Amenities

CONTACT EXCLUSIVE AGENT

Mark Holod 203-226-8325

Cell: 203-856-3893

mholod@johndhastings.com

## 164 KINGS HWY NORTH, WESTPORT- AERIAL VIEWS