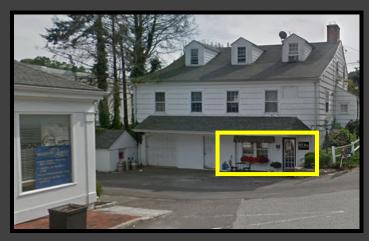

## RARE TOWN CENTER RETAIL SPACE ONLY ONE SPACE REMAINING WILTON, CONNECTICUT

- \$36/SF NNN Asking Rent
- Three One Retail Spaces Available- 300/1,080/1,100 S.F.
- Extremely active center in the Heart of Wilton
- Excellent visibility
- Located just off Route 7, which has up to 27,000 cars/day
- Ample & easily accessible parking
- Immediate occupancy

## 10-24 Center Street Shopping Center