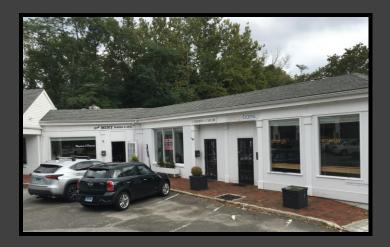

## RARE TOWN CENTER RETAIL SPACE ONLY ONE SPACE REMAINING WILTON, CONNECTICUT

- \$36/SF NNN Asking Rent
- Three One Retail Spaces Available- 300/1,080/1,100 S.F.
- Extremely active center in the Heart of Wilton
- Excellent visibility
- Located just off Route 7, which has up to 27,000 cars/day
- Ample & easily accessible parking
- Immediate occupancy

## 10-24 Center Street Shopping Center