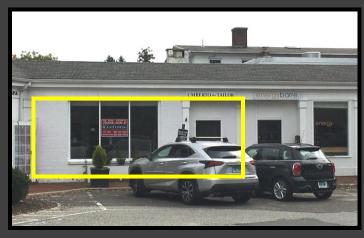

## RARE TOWN CENTER RETAIL SPACE ONLY ONE SPACE REMAINING WILTON, CONNECTICUT

- \$36/SF NNN Asking Rent
- Three One Retail Spaces Available- 300/1,080/1,100 S.F.
- Extremely active center in the Heart of Wilton
- Excellent visibility
- Located just off Route 7, which has up to 27,000 cars/day
- Ample & easily accessible parking
- Immediate occupancy

## 10-24 Center Street Shopping Center