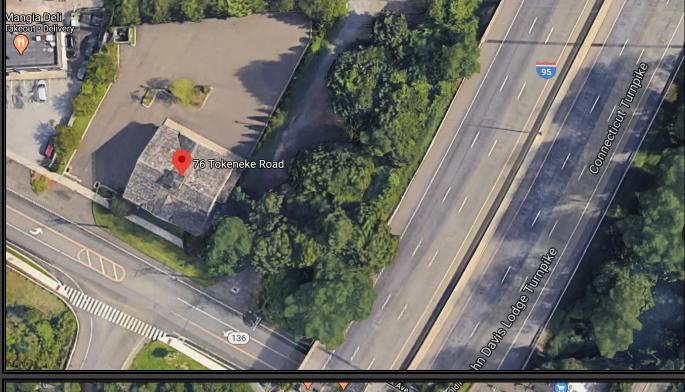

# 76 Tokeneke Road

- \$2,595,000 Sale Price
- 5,202 S.F. high-end construction building, with full basement and elevator to all levels
- Ideal for an Owner User
- .43 AC located in the Downtown Area
- Walk to shops, restaurants, banks, post office, and the railroad station
- Ample & easily accessible parking
- In-close-proximity to all shops/amenities/railroad station and I-95

#### TOKENEKE ROAD, DARIEN-AERIAL VIEWS