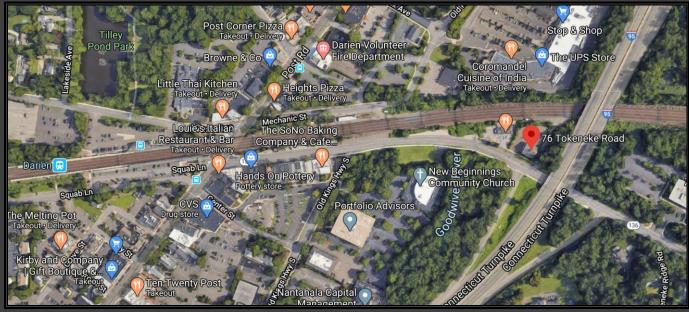

# 76 Tokeneke Road

- \$2,595,000 Sale Price
- 5,202 S.F. high-end construction building, with full basement and elevator to all levels
- Ideal for an Owner User
- .43 AC located in the Downtown Area
- Walk to shops, restaurants, banks, post office, and the railroad station
- Ample & easily accessible parking
- In-close-proximity to all shops/amenities/railroad station and I-95

#### TOKENEKE ROAD, DARIEN-AERIAL VIEWS