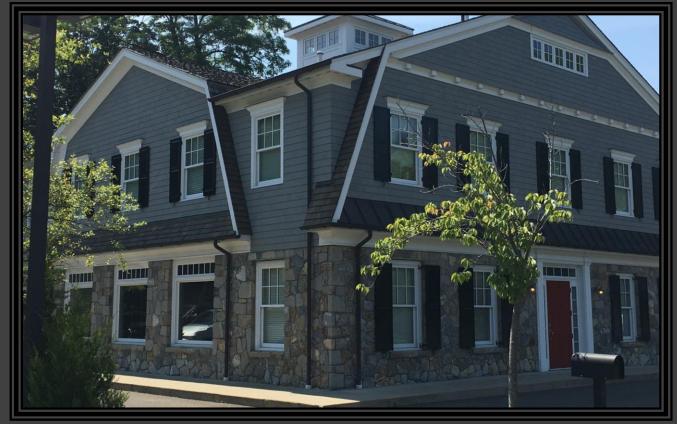

#### **BUILDING'S EXTERIOR**

# 76 Tokeneke Road

- \$2,595,000 Sale Price
- 5,202 S.F. high-end construction building, with full basement and elevator to all levels
- Ideal for an Owner User
- .43 AC located in the Downtown Area
- Walk to shops, restaurants, banks, post office, and the railroad station
- Ample & easily accessible parking
- In-close-proximity to all shops/amenities/railroad station and I-95