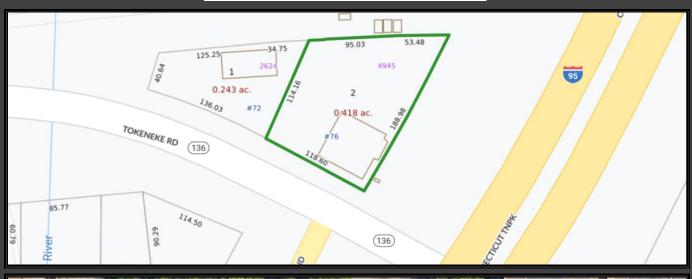

# 76 Tokeneke Road

- \$2,595,000 Sale Price
- 5,202 S.F. high-end construction building, with full basement and elevator to all levels
- Ideal for an Owner User
- .43 AC located in the Downtown Area
- Walk to shops, restaurants, banks, post office, and the railroad station
- Ample & easily accessible parking
- In-close-proximity to all shops/amenities/railroad station and I-95

#### TOKENEKE ROAD, DARIEN-AERIAL VIEWS