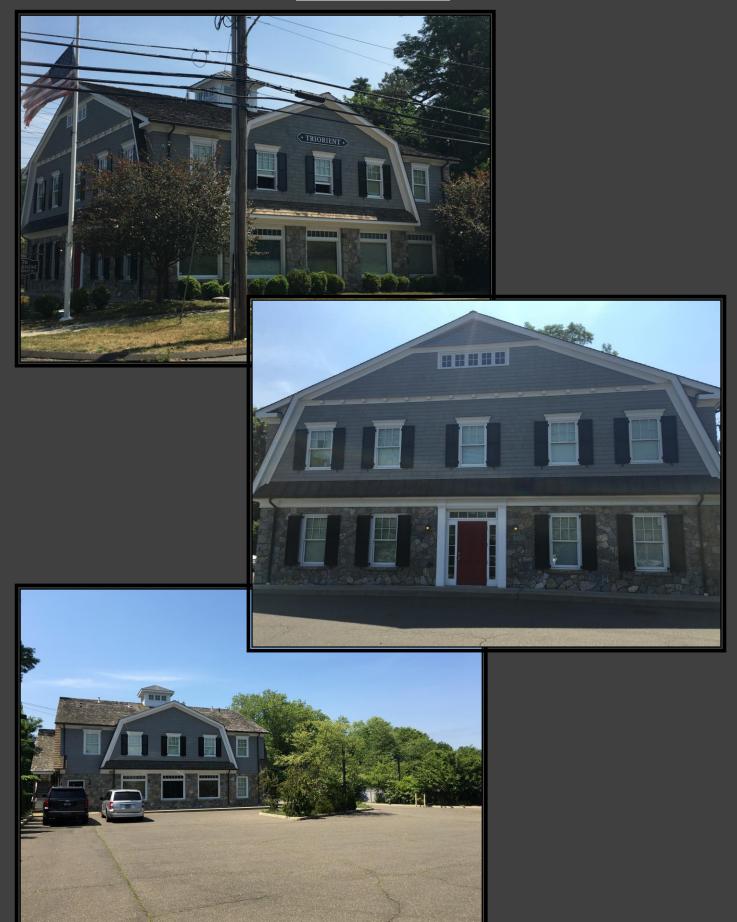

#### TOKENEKE ROAD, DARIEN-AERIAL VIEWS

# 76 Tokeneke Road

- \$2,595,000 Sale Price
- 5,202 S.F. high-end construction building, with full basement and elevator to all levels
- Ideal for an Owner User
- .43 AC located in the Downtown Area
- Walk to shops, restaurants, banks, post office, and the railroad station
- Ample & easily accessible parking
- In-close-proximity to all shops/amenities/railroad station and I-95