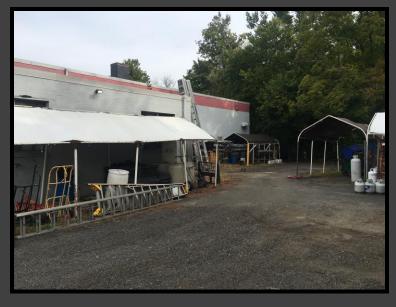

## 378 Danbury Road

- 9,988 S.F., consisting of a 4,800 S.F. Warehouse with an additional 4,288 S.F. Mezzanine and a 900 S.F. Office
- \$1,100,000 Sale Price
- .69 AC located in the General Business (GB) Zone
- Easily accessible Outdoor Storage Area
- 16 on-site parking spaces
- Conveniently located directly off Danbury Road, with 23,000 cars/day traffic counts