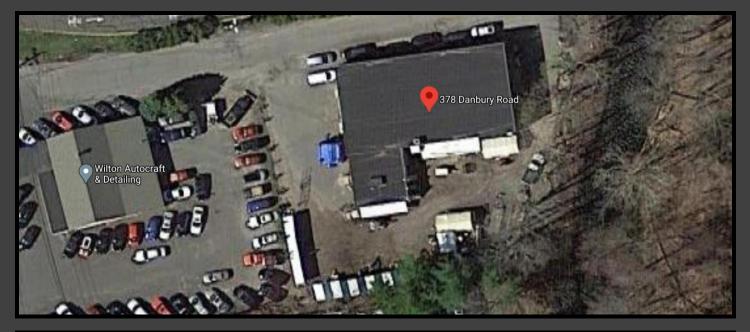

## 378 Danbury Road

- 9,988 S.F., consisting of a 4,800 S.F. Warehouse with an additional 4,288 S.F. Mezzanine and a 900 S.F. Office
- \$1,100,000 Sale Price
- .69 AC located in the General Business (GB) Zone
- Easily accessible Outdoor Storage Area
- 16 on-site parking spaces
- Conveniently located directly off Danbury Road, with 23,000 cars/day traffic counts

This map is for informational purposes only.

All information is subject to verification by any user.

The Town of Wilton and its mapping contractors assume no legal responsibility for the information contained herein.