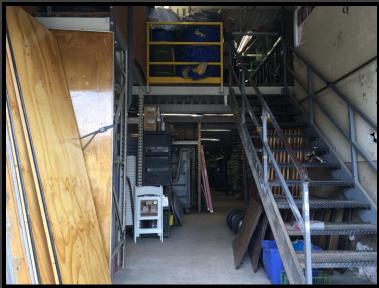

## 378 Danbury Road

- 9,988 S.F., consisting of a 4,800 S.F. Warehouse with an additional 4,288 S.F. Mezzanine and a 900 S.F. Office
- \$1,100,000 Sale Price
- .69 AC located in the General Business (GB) Zone
- Easily accessible Outdoor Storage Area
- 16 on-site parking spaces
- Conveniently located directly off Danbury Road, with 23,000 cars/day traffic counts