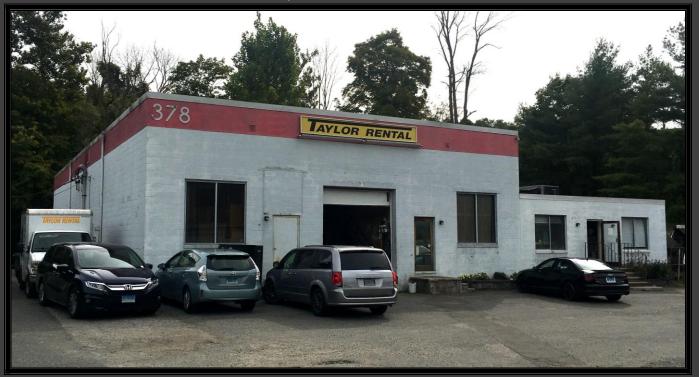

## EXTREMELY RARE SALE OPPORTUNITY! WILTON, CONNECTICUT

## 378 Danbury Road

- 9,988 S.F., consisting of a 4,800 S.F. Warehouse with an additional 4,288 S.F. Mezzanine and a 900 S.F. Office
- \$1,100,000 Sale Price
- .69 AC located in the General Business (GB) Zone
- Easily accessible Outdoor Storage Area
- 16 on-site parking spaces
- Conveniently located directly off Danbury Road, with 23,000 cars/day traffic counts