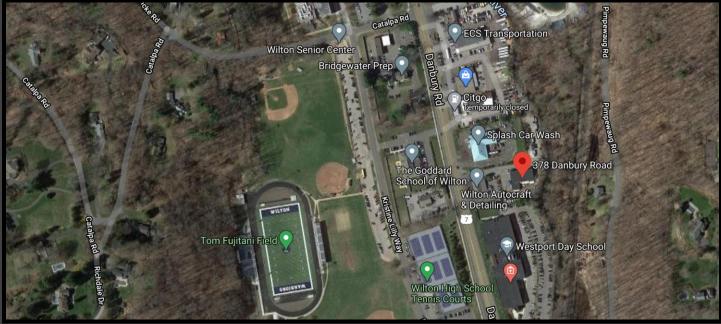

## 378 Danbury Road

- 9,988 S.F., consisting of a 4,800 S.F. Warehouse with an additional 4,288 S.F. Mezzanine and a 900 S.F. Office
- \$1,100,000 Sale Price
- .69 AC located in the General Business (GB) Zone
- Easily accessible Outdoor Storage Area
- 16 on-site parking spaces
- Conveniently located directly off Danbury Road, with 23,000 cars/day traffic counts