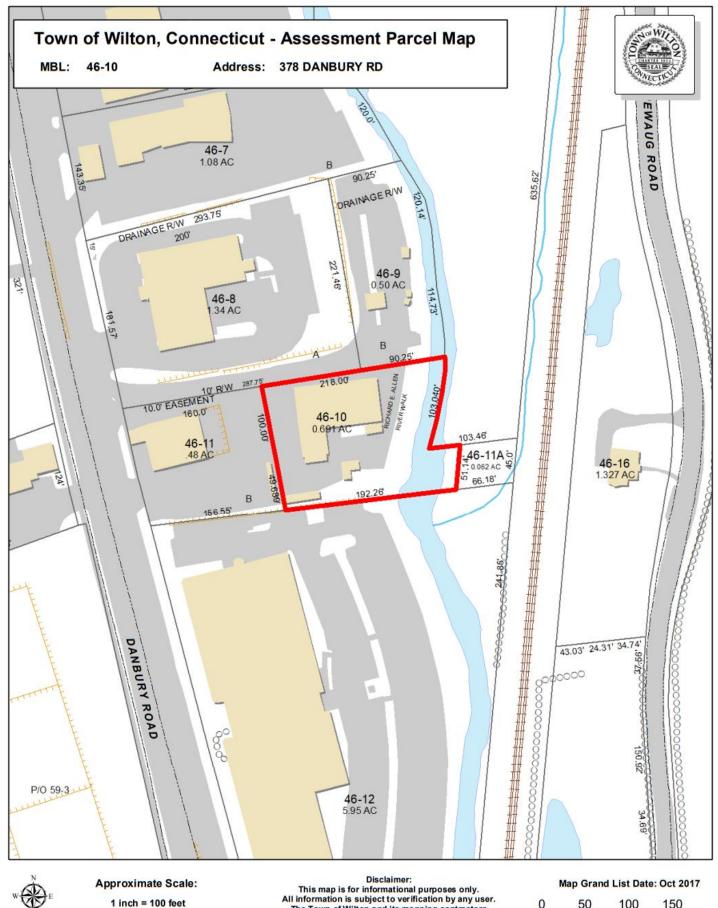

## 378 Danbury Road

- 9,988 S.F., consisting of a 4,800 S.F. Warehouse with an additional 4,288 S.F. Mezzanine and a 900 S.F. Office
- \$1,100,000 Sale Price
- .69 AC located in the General Business (GB) Zone
- Easily accessible Outdoor Storage Area
- 16 on-site parking spaces
- Conveniently located directly off Danbury Road, with 23,000 cars/day traffic counts

This map is for informational purposes only.

All information is subject to verification by any user.

The Town of Wilton and its mapping contractors assume no legal responsibility for the information contained herein.