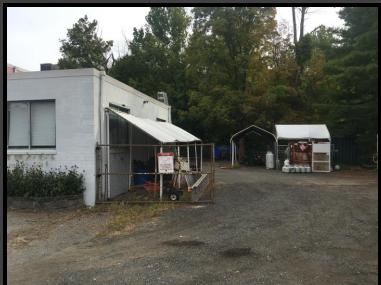

## 378 Danbury Road

- 9,988 S.F., consisting of a 4,800 S.F. Warehouse with an additional 4,288 S.F. Mezzanine and a 900 S.F. Office
- \$1,100,000 Sale Price
- .69 AC located in the General Business (GB) Zone
- Easily accessible Outdoor Storage Area
- 16 on-site parking spaces
- Conveniently located directly off Danbury Road, with 23,000 cars/day traffic counts