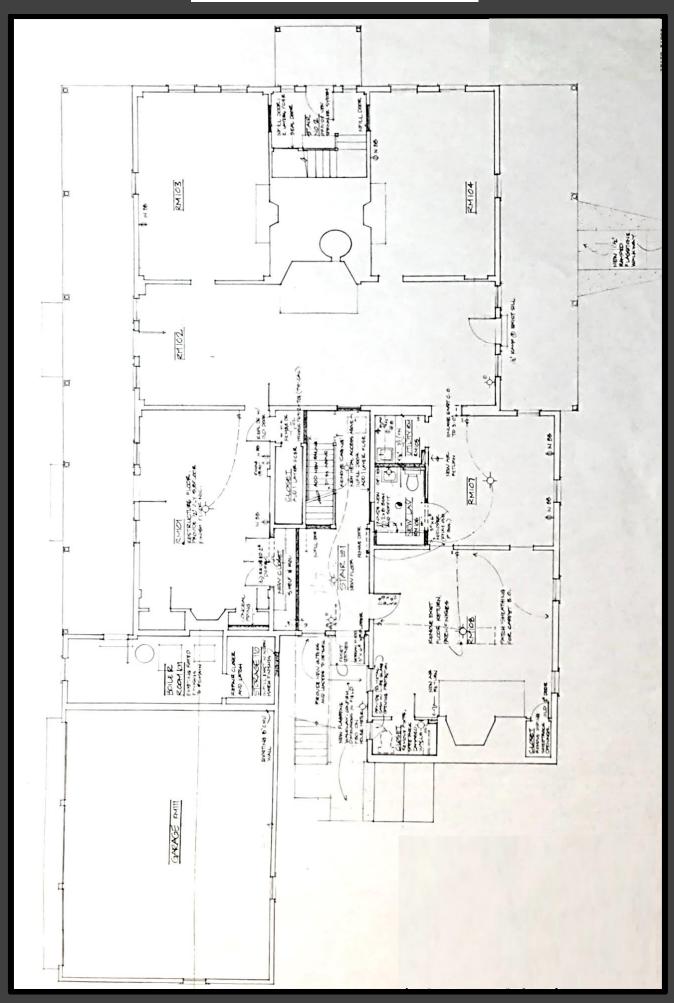

## 150 Danbury Rd.- The Lambert House

- 3,462 S.F. (2,630 S.F. 1<sup>st</sup> Floor Retail/Office space plus 832 S.F. contiguous Garage)
- \$30/S.F. (Retail/Office) & \$10/S.F. (Garage) Modified Gross + U
- Landmark building, built in 1726 & featured on Wilton's Town Seal
- Excellent Visibility-located at junction of Route 7 & 33
- Ample & easily accessible parking
- Very strong traffic counts- approximately 30,000 cars/day
- In close proximity to I-95 Connector and the Merritt Parkway