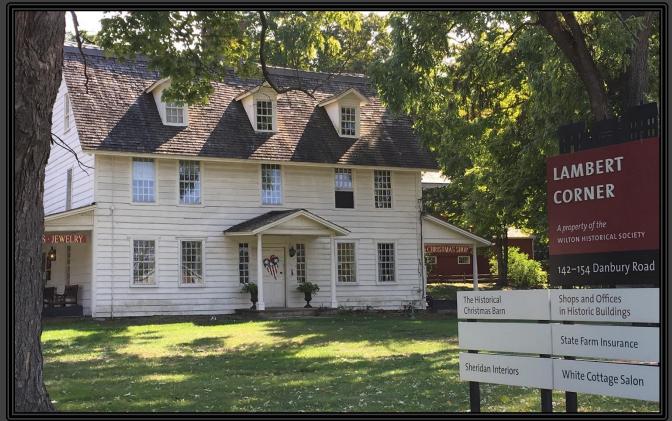

## HISTORIC COMMERCIAL SPACE WILTON, CONNECTICUT

## 150 Danbury Rd.- The Lambert House

- 3,462 S.F. (2,630 S.F. 1<sup>st</sup> Floor Retail/Office space plus 832 S.F. contiguous Garage)
- \$30/S.F. (Retail/Office) & \$10/S.F. (Garage) Modified Gross + U
- Landmark building, built in 1726 & featured on Wilton's Town Seal
- Excellent Visibility-located at junction of Route 7 & 33
- Ample & easily accessible parking
- Very strong traffic counts- approximately 30,000 cars/day
- In close proximity to I-95 Connector and the Merritt Parkway