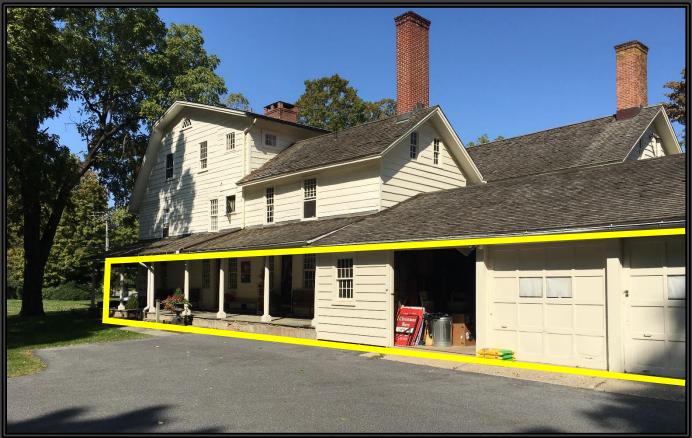

## 150 Danbury Rd.- The Lambert House

- 3,462 S.F. (2,630 S.F. 1<sup>st</sup> Floor Retail/Office space plus 832 S.F. contiguous Garage)
- \$30/S.F. (Retail/Office) & \$10/S.F. (Garage) Modified Gross + U
- Landmark building, built in 1726 & featured on Wilton's Town Seal
- Excellent Visibility-located at junction of Route 7 & 33
- Ample & easily accessible parking
- Very strong traffic counts- approximately 30,000 cars/day
- In close proximity to I-95 Connector and the Merritt Parkway