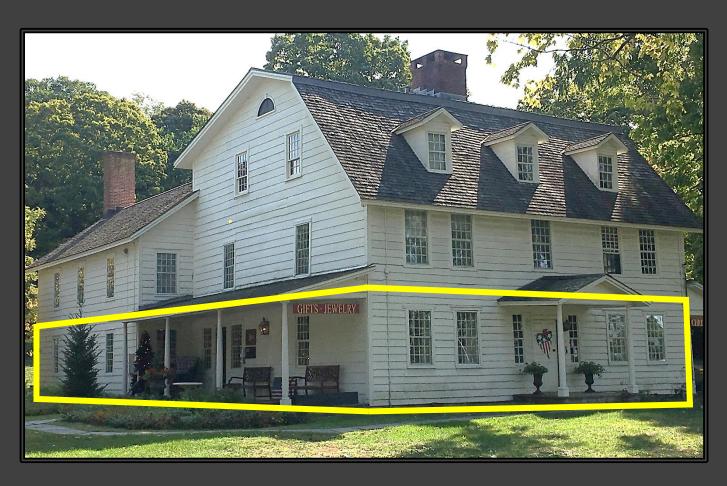

## 150 Danbury Rd.- The Lambert House

- 3,462 S.F. (2,630 S.F. 1<sup>st</sup> Floor Retail/Office space plus 832 S.F. contiguous Garage)
- \$30/S.F. (Retail/Office) & \$10/S.F. (Garage) Modified Gross + U
- Landmark building, built in 1726 & featured on Wilton's Town Seal
- Excellent Visibility-located at junction of Route 7 & 33
- Ample & easily accessible parking
- Very strong traffic counts- approximately 30,000 cars/day
- In close proximity to I-95 Connector and the Merritt Parkway