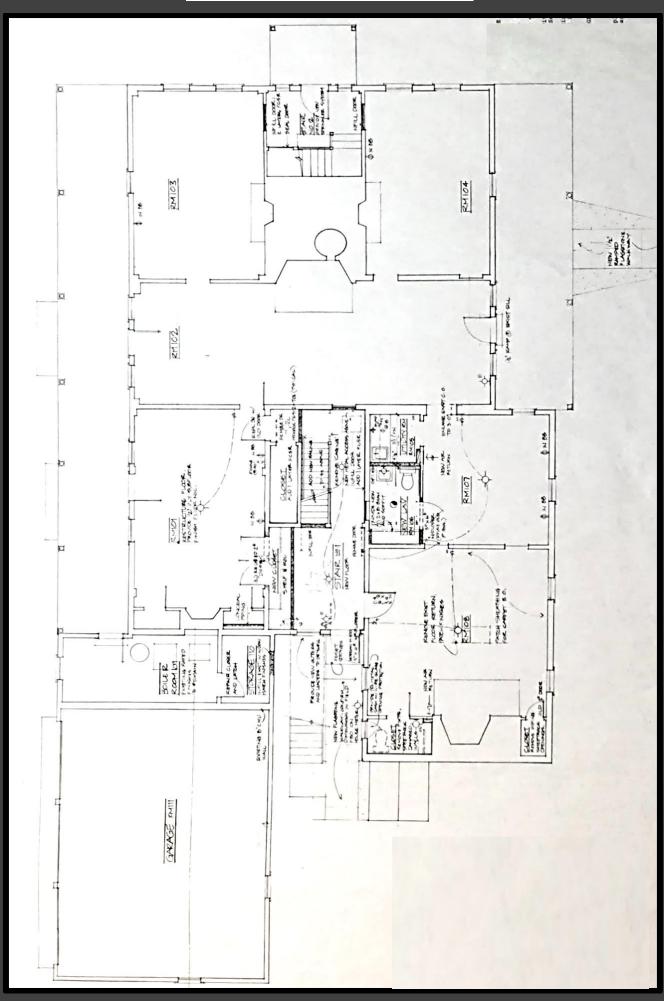

eet, Westport, CT

Fax 203.227.7856

www.johndhastings.com

203.226.8325

# HISTORIC COMMERCIAL SPACE WILTON, CONNECTICUT



## 150 Danbury Rd.- The Lambert House

- 3,462 S.F. (2,630 S.F. 1st Floor Retail/Office space plus 832 S.F. contiguous Garage)
- \$26/S.F. (Retail/Office) & \$10/S.F. (Garage) Modified Gross + U
- Landmark building, built in 1726 & featured on Wilton's Town Seal
- Excellent Visibility-located at junction of Route 7 & 33
- Ample & easily accessible parking
- Very strong traffic counts- approximately 30,000 cars/day
- In close proximity to I-95 Connector and the Merritt Parkway

### **Contact Exclusive Agents**

Chris Maglione 203) 858-9701 cmaglione@johndhastings.com

or

Dale Thomas (203) 913-4345

dthomas@johndhastings.com





#### 150 DANBURY ROAD 1st FLOOR PLAN



#### 150 DANBURY ROAD AERIAL VIEWS