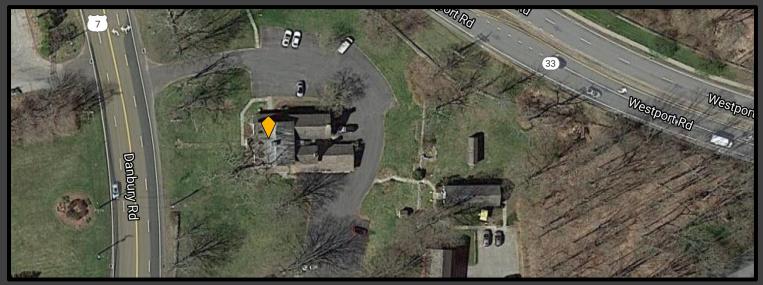

## 150 Danbury Rd.- The Lambert House

- 3,462 S.F. (2,630 S.F. 1st Floor Retail/Office space plus 832 S.F. contiguous Garage)
- \$26/S.F. (Retail/Office) & \$10/S.F. (Garage) Modified Gross + U
- Landmark building, built in 1726 & featured on Wilton's Town Seal
- Excellent Visibility-located at junction of Route 7 & 33
- Ample & easily accessible parking
- Very strong traffic counts- approximately 30,000 cars/day
- In close proximity to I-95 Connector and the Merritt Parkway

#### 150 DANBURY ROAD AERIAL VIEWS