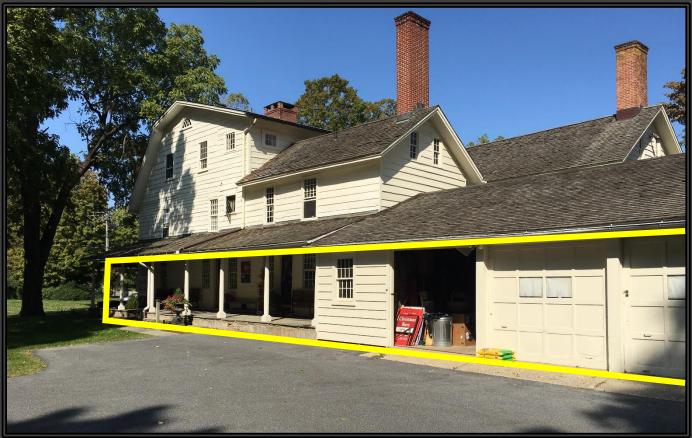

## 150 Danbury Rd.- The Lambert House

- 3,462 S.F. (2,630 S.F. 1st Floor Retail/Office space plus 832 S.F. contiguous Garage)
- \$26/S.F. (Retail/Office) & \$10/S.F. (Garage) Modified Gross + U
- Landmark building, built in 1726 & featured on Wilton's Town Seal
- Excellent Visibility-located at junction of Route 7 & 33
- Ample & easily accessible parking
- Very strong traffic counts- approximately 30,000 cars/day
- In close proximity to I-95 Connector and the Merritt Parkway

#### 150 DANBURY ROAD AERIAL VIEWS