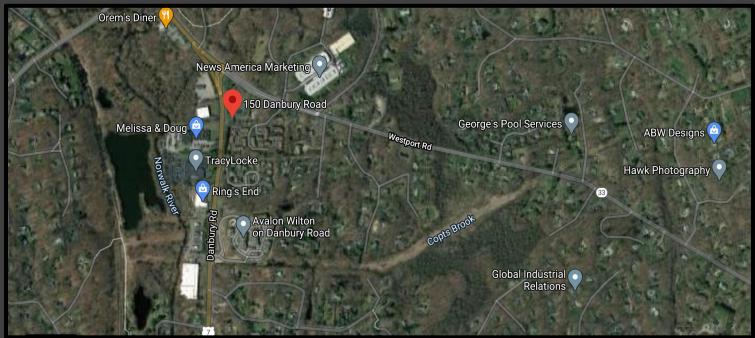

## 150 Danbury Rd.- The Lambert House

- 3,462 S.F. (2,630 S.F. 1st Floor Retail/Office space plus 832 S.F. contiguous Garage)
- \$26/S.F. (Retail/Office) & \$10/S.F. (Garage) Modified Gross + U
- Landmark building, built in 1726 & featured on Wilton's Town Seal
- Excellent Visibility-located at junction of Route 7 & 33
- Ample & easily accessible parking
- Very strong traffic counts- approximately 30,000 cars/day
- In close proximity to I-95 Connector and the Merritt Parkway

#### 150 DANBURY ROAD AERIAL VIEWS