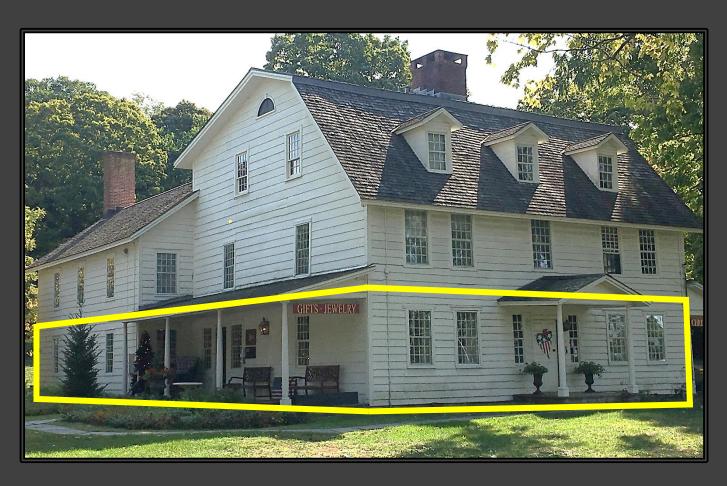

## 150 Danbury Rd.- The Lambert House

- 3,462 S.F. (2,630 S.F. 1st Floor Retail/Office space plus 832 S.F. contiguous Garage)
- \$26/S.F. (Retail/Office) & \$10/S.F. (Garage) Modified Gross + U
- Landmark building, built in 1726 & featured on Wilton's Town Seal
- Excellent Visibility-located at junction of Route 7 & 33
- Ample & easily accessible parking
- Very strong traffic counts- approximately 30,000 cars/day
- In close proximity to I-95 Connector and the Merritt Parkway

#### 150 DANBURY ROAD AERIAL VIEWS