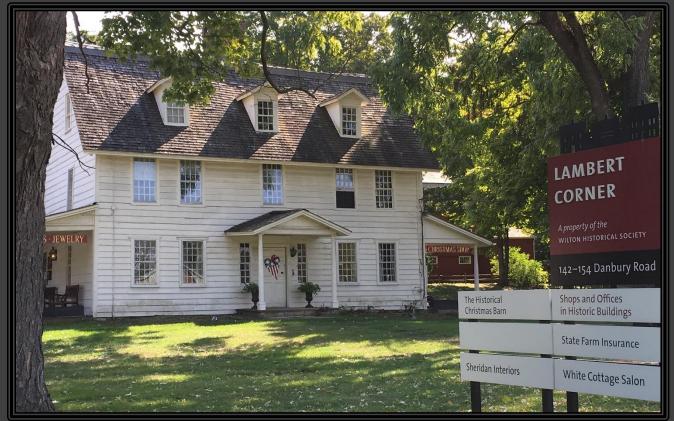

## 150 Danbury Rd.- The Lambert House

- 3,462 S.F. (2,630 S.F. 1st Floor Retail/Office space plus 832 S.F. contiguous Garage)
- \$26/S.F. (Retail/Office) & \$10/S.F. (Garage) Modified Gross + U
- Landmark building, built in 1726 & featured on Wilton's Town Seal
- Excellent Visibility-located at junction of Route 7 & 33
- Ample & easily accessible parking
- Very strong traffic counts- approximately 30,000 cars/day
- In close proximity to I-95 Connector and the Merritt Parkway