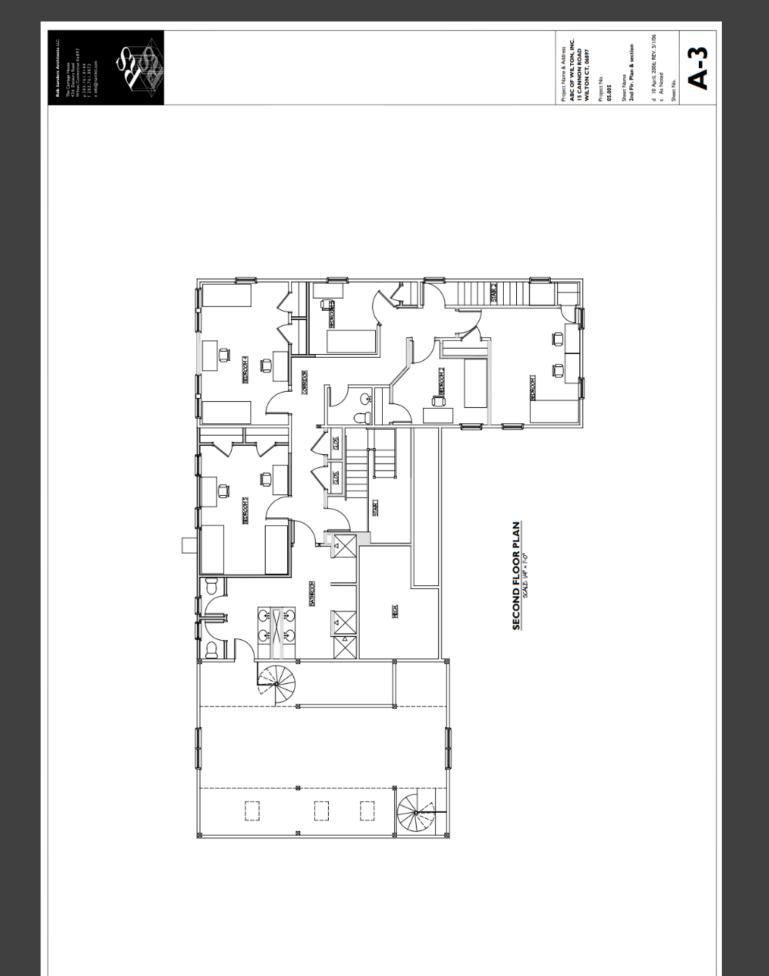

## **15 Cannon Road**

6,278 SF Free Standing Building Lease Price- \$7,000/Month Gross + Utilities Ideal Live-Work Opportunity Ample & Easily Accessible Parking Full Kitchen & Bathrooms Access to a Lighted Route 7 Intersection Directly Adjacent to The Cannondale Train Station 2 Acre Quiet Park-like Setting