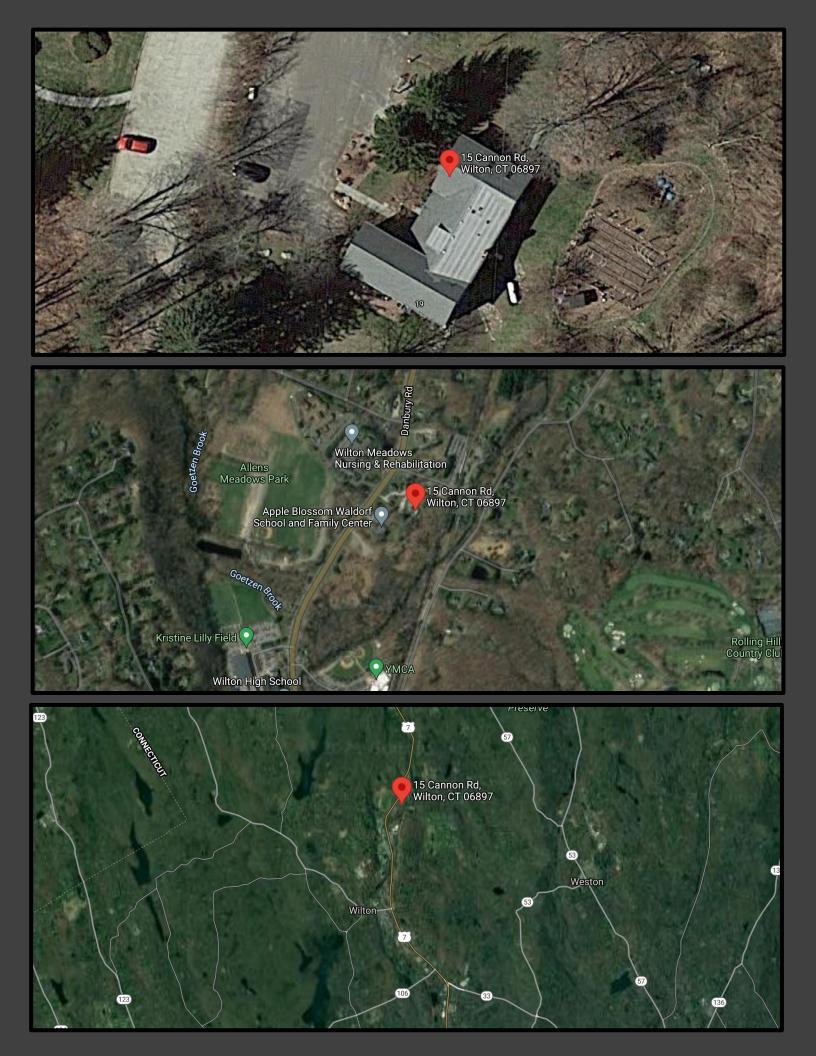

## **15 Cannon Road**

6,278 SF Free Standing Building Lease Price- \$7,000/Month Gross + Utilities Ideal Live-Work Opportunity Ample & Easily Accessible Parking Full Kitchen & Bathrooms Access to a Lighted Route 7 Intersection Directly Adjacent to The Cannondale Train Station 2 Acre Quiet Park-like Setting