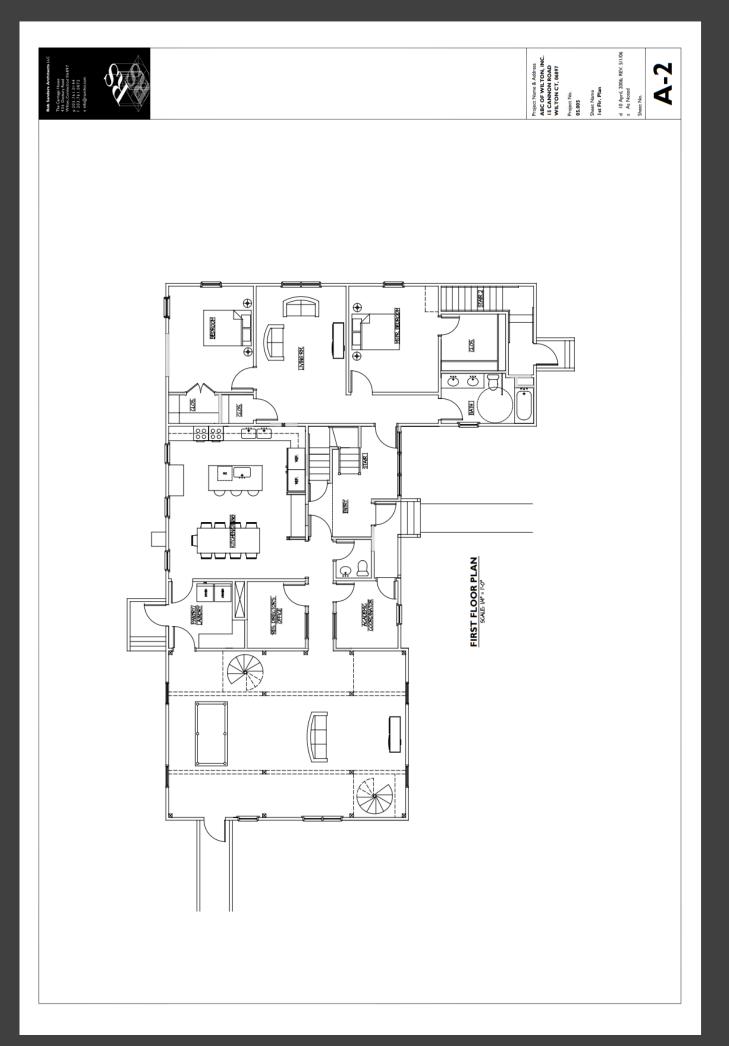

## **15 Cannon Road**

6,278 SF Free Standing Building Lease Price- \$7,000/Month Gross + Utilities Ideal Live-Work Opportunity Ample & Easily Accessible Parking Full Kitchen & Bathrooms Access to a Lighted Route 7 Intersection Directly Adjacent to The Cannondale Train Station 2 Acre Quiet Park-like Setting