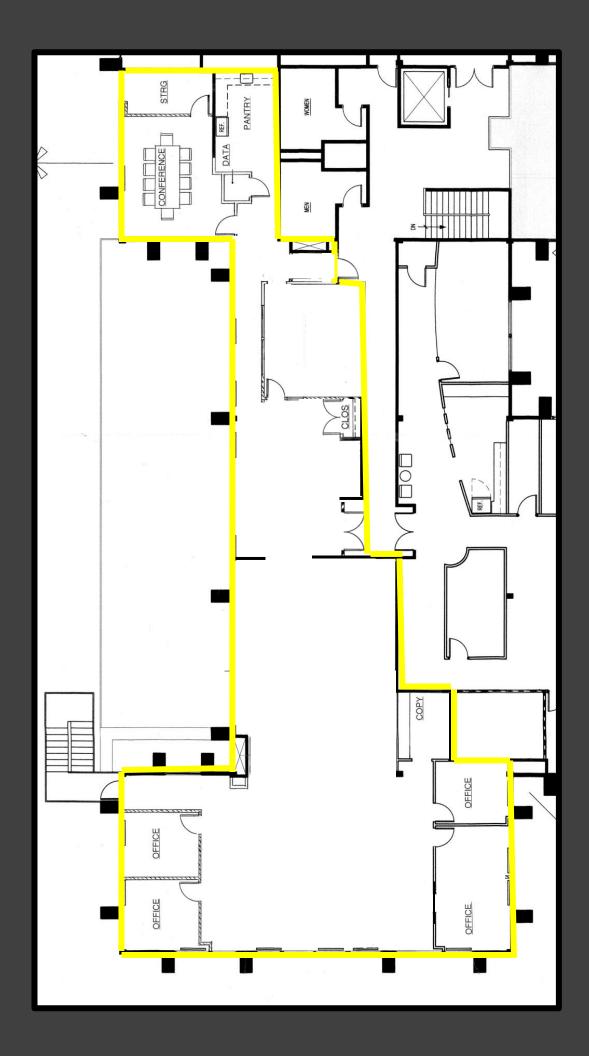

## **1221 Post Road East**

- 6,000+/- RSF 2<sup>nd</sup> floor office space with elevator access
- \$32/RSF Gross + Utilities
- Sublease through February 28, 2026 with longer term potential
- Abundant natural light
- Beautiful wood flooring and high ceilings throughout
- Ample & easily accessible parking (covered parking available)
- In close proximity to I-95