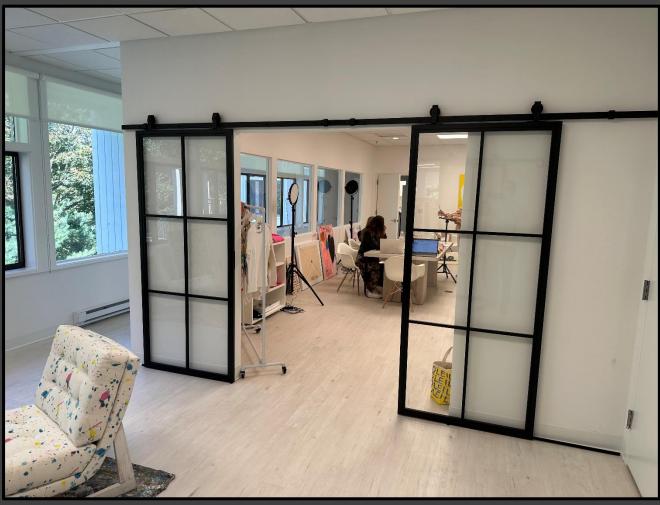

## **1221 Post Road East**

- 6,000+/- RSF 2<sup>nd</sup> floor office space with elevator access
- \$32/RSF Gross + Utilities
- Sublease through February 28, 2026 with longer term potential
- Abundant natural light
- Beautiful wood flooring and high ceilings throughout
- Ample & easily accessible parking (covered parking available)
- In close proximity to I-95