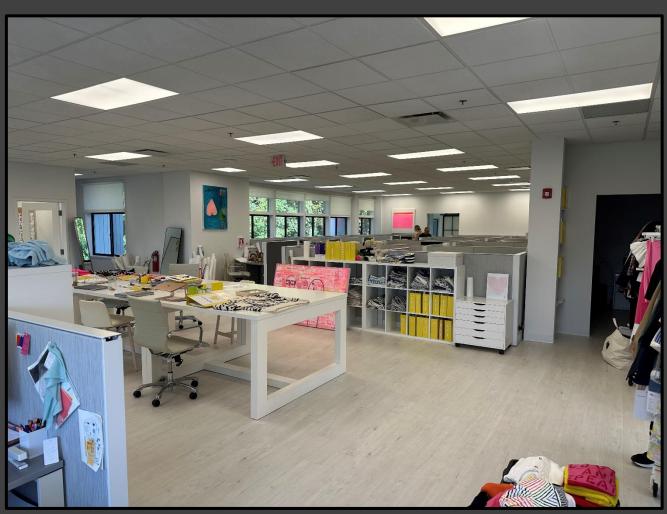

## **1221 Post Road East**

- 6,000+/- RSF 2<sup>nd</sup> floor office space with elevator access
- \$32/RSF Gross + Utilities
- Sublease through February 28, 2026 with longer term potential
- Abundant natural light
- Beautiful wood flooring and high ceilings throughout
- Ample & easily accessible parking (covered parking available)
- In close proximity to I-95