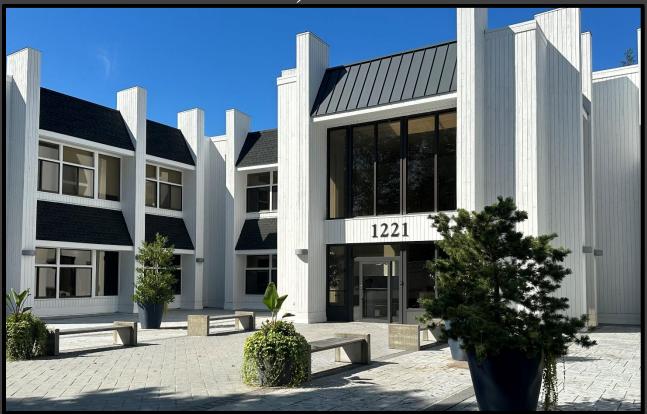

## **1221 Post Road East**

- 6,000+/- RSF 2<sup>nd</sup> floor office space with elevator access
- \$32/RSF Gross + Utilities
- Sublease through February 28, 2026 with longer term potential
- Abundant natural light
- Beautiful wood flooring and high ceilings throughout
- Ample & easily accessible parking (covered parking available)
- In close proximity to I-95