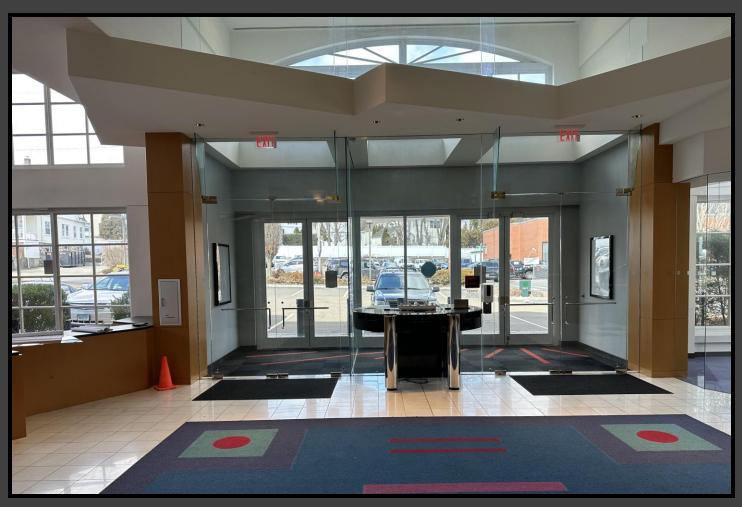

## FREE STANDING RETAIL BUILDING FOR LEASE NEW CANAAN, CONNECTICUT

272 Elm Street

4,599+/- R.S.F.

**Asking Rent: \$45/RSF NNN** 

Ideal for a Bank or a variety of other retail uses Existing drive-thru, which can be enclosed