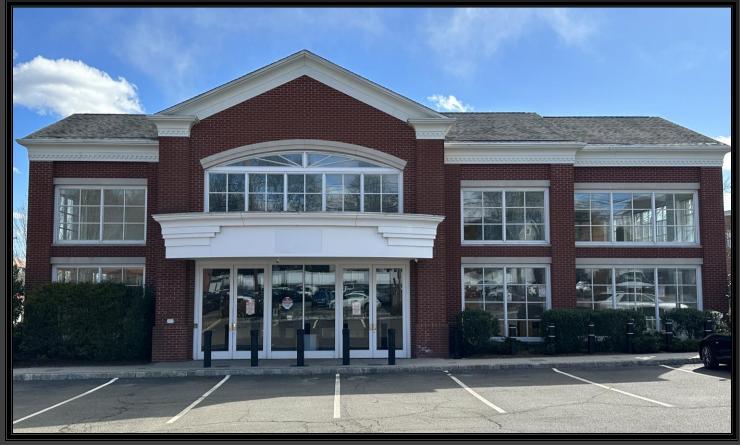

## FREE STANDING RETAIL BUILDING FOR LEASE NEW CANAAN, CONNECTICUT

272 Elm Street

4,599+/- R.S.F.

**Asking Rent: \$45/RSF NNN** 

Ideal for a Bank or a variety of other retail uses Existing drive-thru, which can be enclosed

Building has been approved for a New Car dealership

**Strong Demographics** 

Ample and easily accessible parking

Contact Exclusive Agents:

Pete Green (203) 246-0972 pgreen@johndhastings.com Mark Holod (203)856-3893 mholod@johndhastings.com Christopher Maglione (203)858-9701 <a href="mailto:cmaglione@johndhastings.com">cmaglione@johndhastings.com</a>