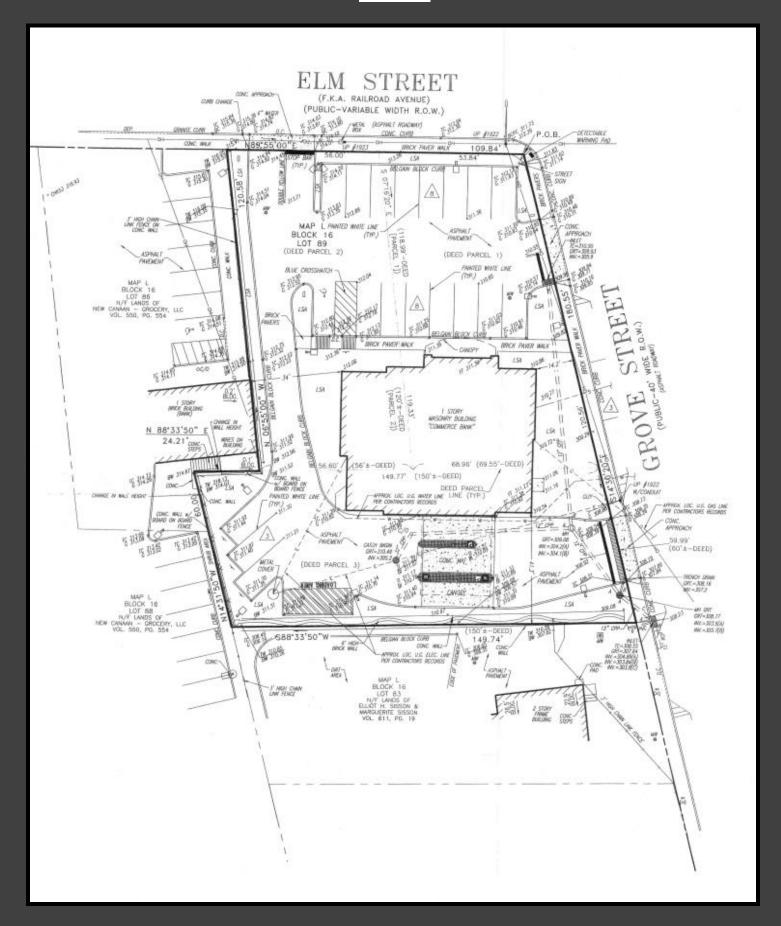

## FREE STANDING RETAIL BUILDING FOR LEASE NEW CANAAN, CONNECTICUT

272 Elm Street

4,599+/- R.S.F.

**Asking Rent: \$45/RSF NNN** 

Ideal for a Bank or a variety of other retail uses Existing drive-thru, which can be enclosed

Building has been approved for a New Car dealership

**Strong Demographics** 

Ample and easily accessible parking

Contact Exclusive Agents:

Pete Green (203) 246-0972 pgreen@johndhastings.com Mark Holod (203)856-3893 mholod@johndhastings.com Christopher Maglione (203)858-9701 <a href="mailto:cmaglione@johndhastings.com">cmaglione@johndhastings.com</a>