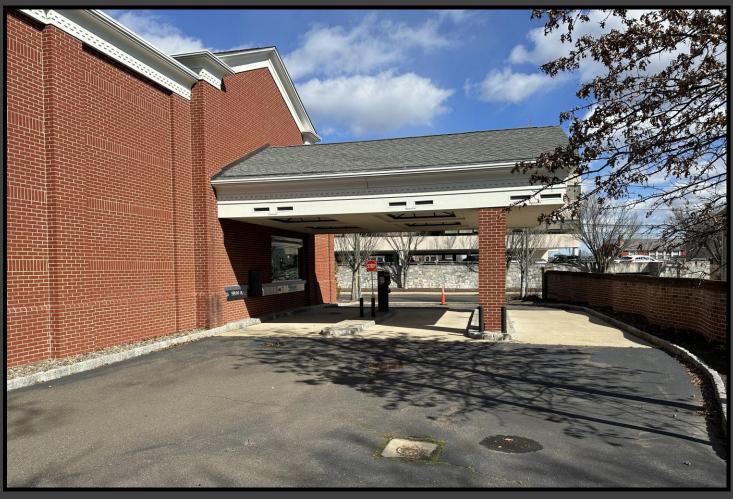

## FREE STANDING RETAIL BUILDING FOR LEASE NEW CANAAN, CONNECTICUT

272 Elm Street

4,599+/- R.S.F.

**Asking Rent: \$45/RSF NNN** 

Ideal for a Bank or a variety of other retail uses Existing drive-thru, which can be enclosed