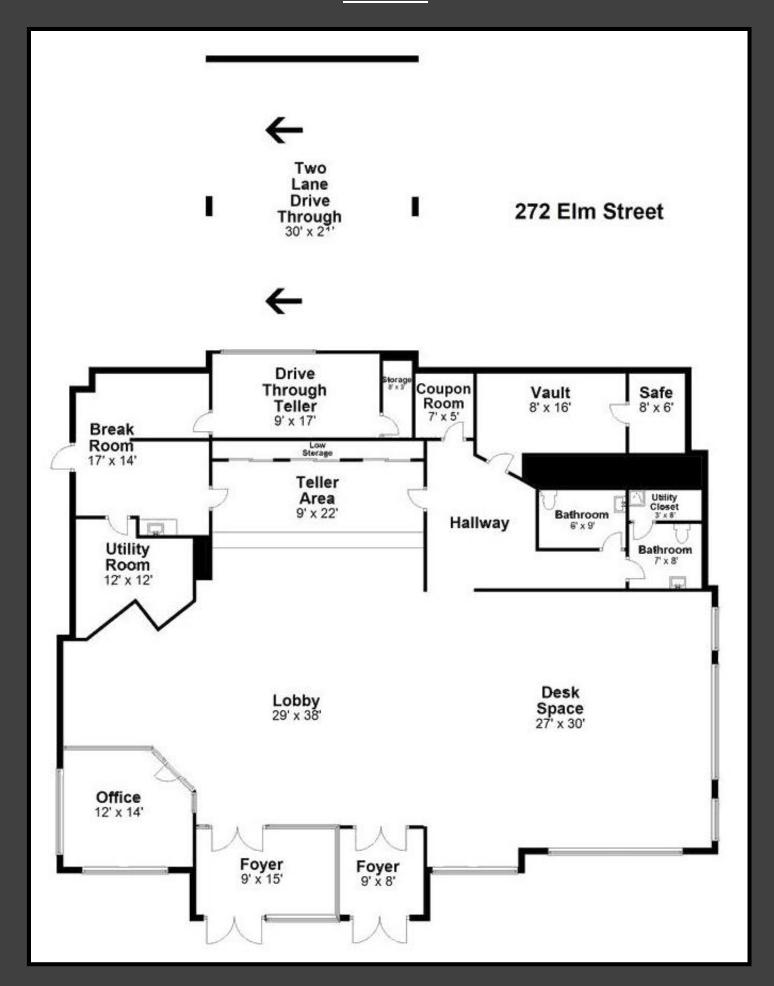

## FREE STANDING RETAIL BUILDING FOR LEASE NEW CANAAN, CONNECTICUT

272 Elm Street

4,599+/- R.S.F.

**Asking Rent: \$45/RSF NNN** 

Ideal for a Bank or a variety of other retail uses Existing drive-thru, which can be enclosed