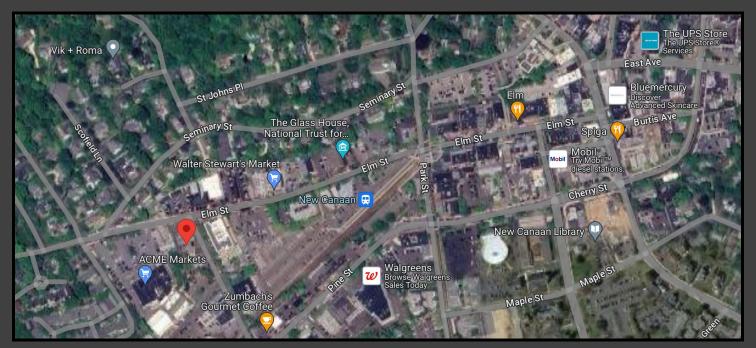

## FREE STANDING RETAIL BUILDING FOR LEASE NEW CANAAN, CONNECTICUT

272 Elm Street

4,599+/- R.S.F.

**Asking Rent: \$45/RSF NNN** 

Ideal for a Bank or a variety of other retail uses Existing drive-thru, which can be enclosed

Building has been approved for a New Car dealership

**Strong Demographics** 

Ample and easily accessible parking

Contact Exclusive Agents:

Pete Green (203) 246-0972 pgreen@johndhastings.com Mark Holod (203)856-3893 mholod@johndhastings.com Christopher Maglione (203)858-9701 <a href="mailto:cmaglione@johndhastings.com">cmaglione@johndhastings.com</a>