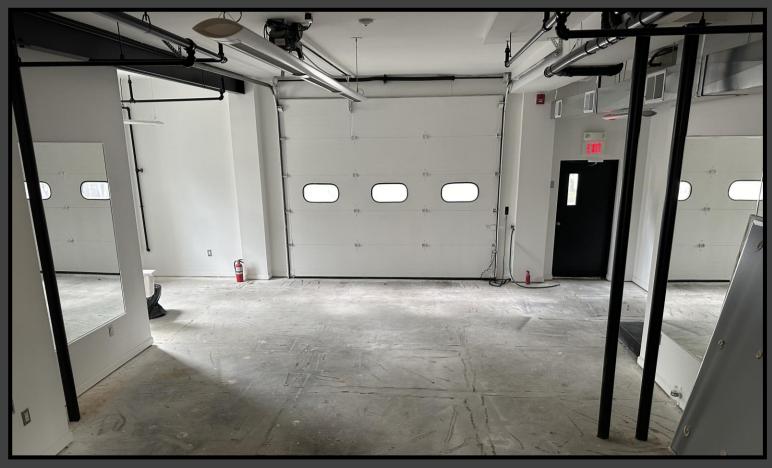

## 38 Franklin Street

- 1,000+/-S.F. 1st floor flex space @ \$35/S.F. NNN + Utilities (LEASED)
- 924+/-S.F. 1st floor retail/office space @ \$35/S.F. NNN + Utilities
- 1,000+/- S.F. 2<sup>nd</sup> floor office space @ \$25/S.F. Gross + Electric
- Ideal site for a variety of uses, including fitness training, service type businesses (with ability to park a number of vans and/or small trucks) and restaurants
- Ample and easily accessible parking
- Short walk to a wide variety of amenities in Saugatuck area of Westport and the Metro-North Railroad Station.
- Wonderful location for serving customers in Fairfield County/Southwestern CT

## FIRST FLOOR