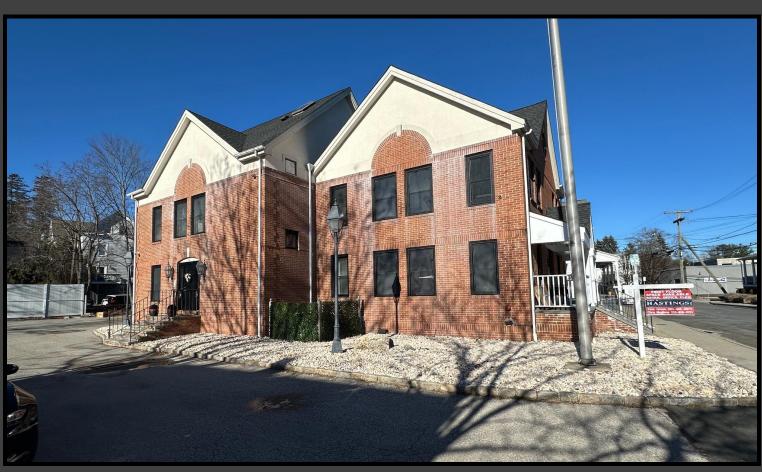

## UNIQUE RETAIL/OFFICE/FLEX SPACE WESTPORT, CONNECTICUT

## 38 Franklin Street

- 1,000+/-S.F. 1st floor flex space @ \$35/S.F. NNN + Utilities (LEASED)
- 924+/-S.F. 1st floor retail/office space @ \$35/S.F. NNN + Utilities
- 1,000+/- S.F. 2<sup>nd</sup> floor office space @ \$25/S.F. Gross + Electric
- Ideal site for a variety of uses, including fitness training, service type businesses (with ability to park a number of vans and/or small trucks) and restaurants
- Ample and easily accessible parking
- Short walk to a wide variety of amenities in Saugatuck area of Westport and the Metro-North Railroad Station.
- Wonderful location for serving customers in Fairfield County/Southwestern CT