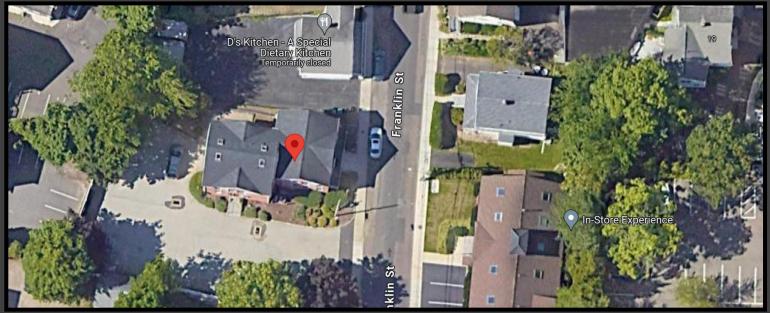

## 38 Franklin Street

- 1,000+/-S.F. 1st floor flex space @ \$35/S.F. NNN + Utilities (LEASED)
- 924+/-S.F. 1st floor retail/office space @ \$35/S.F. NNN + Utilities
- 1,000+/- S.F. 2<sup>nd</sup> floor office space @ \$25/S.F. Gross + Electric
- Ideal site for a variety of uses, including fitness training, service type businesses (with ability to park a number of vans and/or small trucks) and restaurants
- Ample and easily accessible parking
- Short walk to a wide variety of amenities in Saugatuck area of Westport and the Metro-North Railroad Station.
- Wonderful location for serving customers in Fairfield County/Southwestern CT