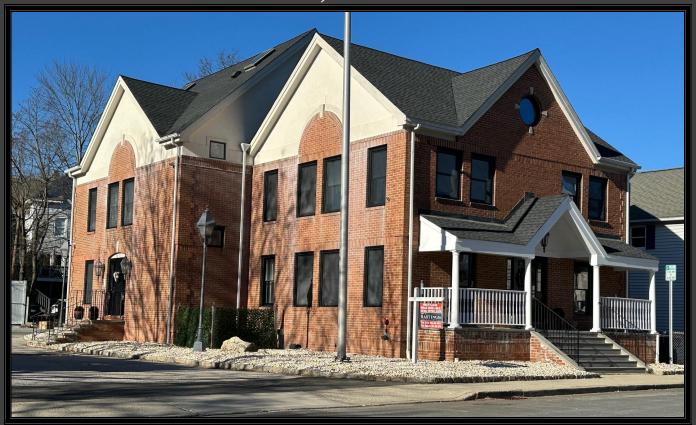

## UNIQUE RETAIL/OFFICE/FLEX SPACE WESTPORT, CONNECTICUT

## 38 Franklin Street

- 1,000+/-S.F. 1st floor flex space @ \$35/S.F. NNN + Utilities (LEASED)
- 924+/-S.F. 1st floor retail/office space @ \$35/S.F. NNN + Utilities
- 1,000+/- S.F. 2<sup>nd</sup> floor office space @ \$25/S.F. Gross + Electric
- Ideal site for a variety of uses, including fitness training, service type businesses (with ability to park a number of vans and/or small trucks) and restaurants
- Ample and easily accessible parking
- Short walk to a wide variety of amenities in Saugatuck area of Westport and the Metro-North Railroad Station.
- Wonderful location for serving customers in Fairfield County/Southwestern CT