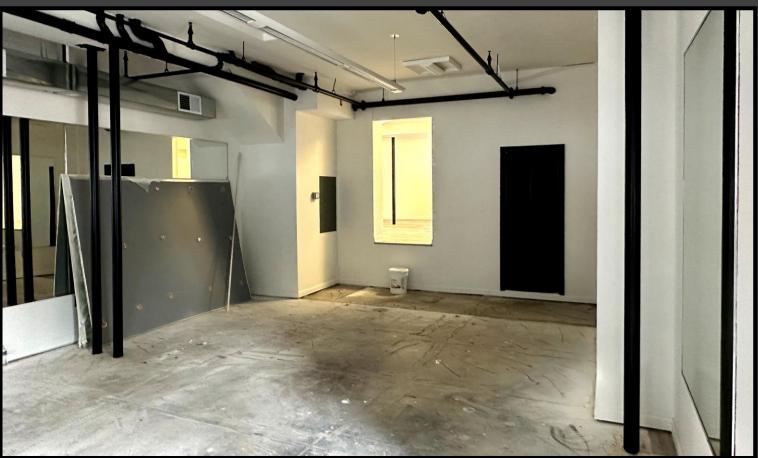

## 38 Franklin Street

- 1,000+/-S.F. 1st floor flex space @ \$35/S.F. NNN + Utilities (LEASED)
- 924+/-S.F. 1st floor retail/office space @ \$35/S.F. NNN + Utilities
- 1,000+/- S.F. 2<sup>nd</sup> floor office space @ \$25/S.F. Gross + Electric
- Ideal site for a variety of uses, including fitness training, service type businesses (with ability to park a number of vans and/or small trucks) and restaurants
- Ample and easily accessible parking
- Short walk to a wide variety of amenities in Saugatuck area of Westport and the Metro-North Railroad Station.
- Wonderful location for serving customers in Fairfield County/Southwestern CT

## SECOND FLOOR