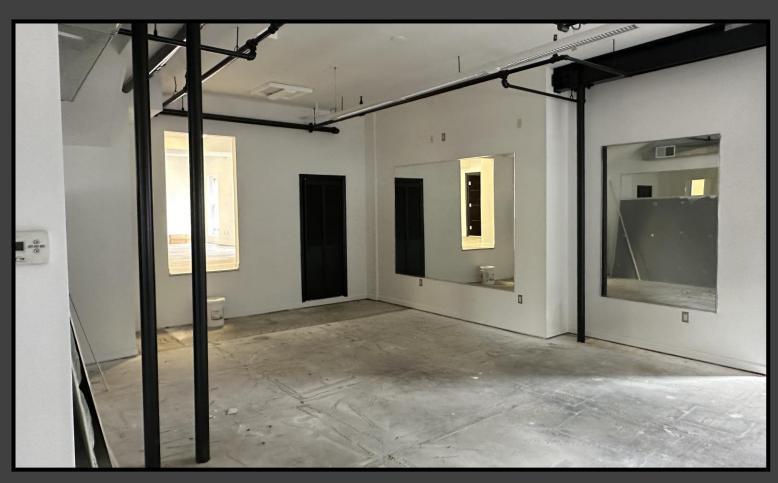

## 38 Franklin Street

- 1,000+/-S.F. 1st floor flex space @ \$35/S.F. NNN + Utilities (LEASED)
- 924+/-S.F. 1st floor retail/office space @ \$35/S.F. NNN + Utilities
- 1,000+/- S.F. 2<sup>nd</sup> floor office space @ \$25/S.F. Gross + Electric
- Ideal site for a variety of uses, including fitness training, service type businesses (with ability to park a number of vans and/or small trucks) and restaurants
- Ample and easily accessible parking
- Short walk to a wide variety of amenities in Saugatuck area of Westport and the Metro-North Railroad Station.
- Wonderful location for serving customers in Fairfield County/Southwestern CT

## SECOND FLOOR