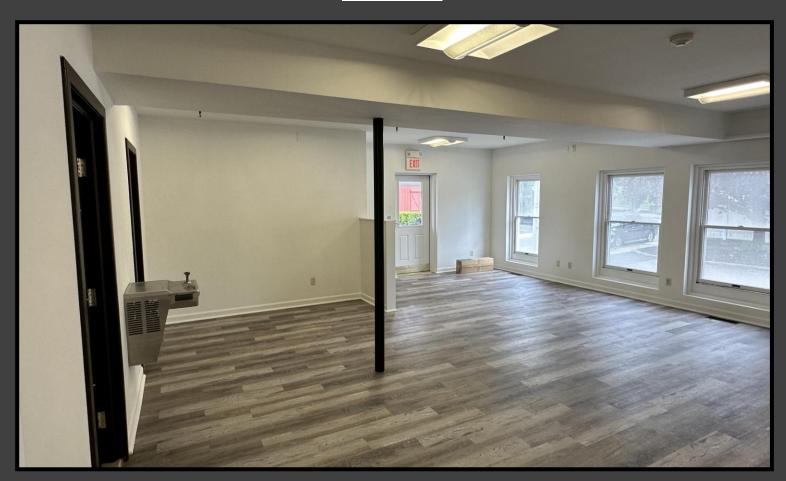

## 38 Franklin Street

- 1,000+/-S.F. 1st floor flex space @ \$35/S.F. NNN + Utilities (LEASED)
- 924+/-S.F. 1st floor retail/office space @ \$35/S.F. NNN + Utilities
- 1,000+/- S.F. 2<sup>nd</sup> floor office space @ \$25/S.F. Gross + Electric
- Ideal site for a variety of uses, including fitness training, service type businesses (with ability to park a number of vans and/or small trucks) and restaurants
- Ample and easily accessible parking
- Short walk to a wide variety of amenities in Saugatuck area of Westport and the Metro-North Railroad Station.
- Wonderful location for serving customers in Fairfield County/Southwestern CT

## SECOND FLOOR