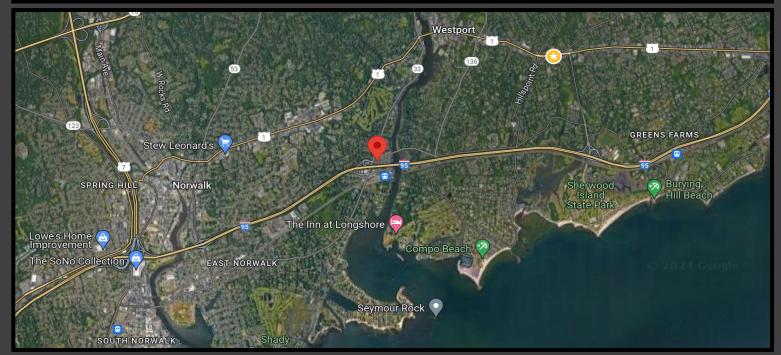

## 38 Franklin Street

- 1,000+/-S.F. 1st floor flex space @ \$35/S.F. NNN + Utilities (LEASED)
- 924+/-S.F. 1st floor retail/office space @ \$35/S.F. NNN + Utilities
- 1,000+/- S.F. 2<sup>nd</sup> floor office space @ \$25/S.F. Gross + Electric
- Ideal site for a variety of uses, including fitness training, service type businesses (with ability to park a number of vans and/or small trucks) and restaurants
- Ample and easily accessible parking
- Short walk to a wide variety of amenities in Saugatuck area of Westport and the Metro-North Railroad Station.
- Wonderful location for serving customers in Fairfield County/Southwestern CT