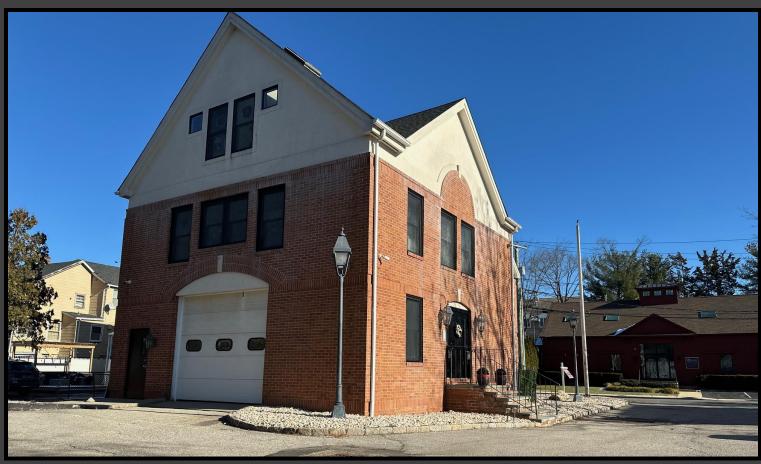

## 38 Franklin Street

- 1,000+/-S.F. 1st floor flex space @ \$35/S.F. NNN + Utilities (LEASED)
- 924+/-S.F. 1st floor retail/office space @ \$35/S.F. NNN + Utilities
- 1,000+/- S.F. 2<sup>nd</sup> floor office space @ \$25/S.F. Gross + Electric
- Ideal site for a variety of uses, including fitness training, service type businesses (with ability to park a number of vans and/or small trucks) and restaurants
- Ample and easily accessible parking
- Short walk to a wide variety of amenities in Saugatuck area of Westport and the Metro-North Railroad Station.
- Wonderful location for serving customers in Fairfield County/Southwestern CT

## FIRST FLOOR