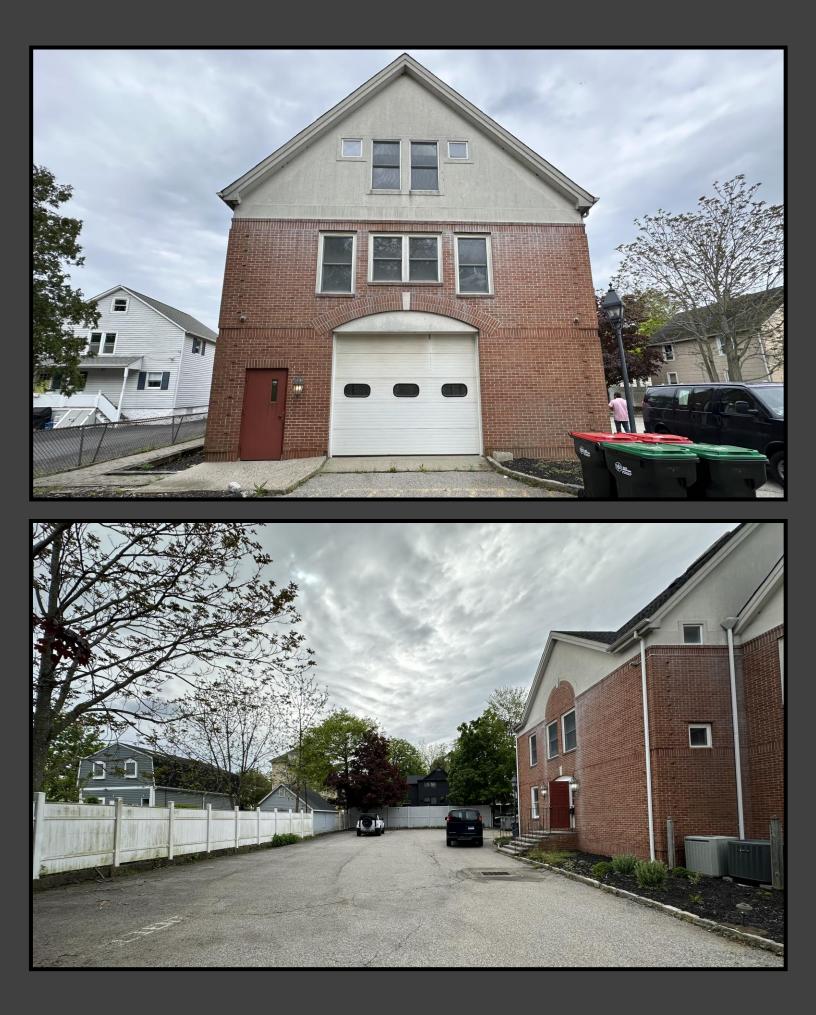

## 38 Franklin Street

- 1,000+/-S.F. 1st floor flex space @ \$35/S.F. NNN + Utilities (LEASED)
- 924+/-S.F. 1<sup>st</sup> floor retail/office space @ \$35/S.F. NNN + Utilities
- 1,000+/- S.F. 2<sup>nd</sup> floor office space @ \$25/S.F. Gross + Electric
- Ideal site for a variety of uses, including fitness training, service type businesses (with ability to park a number of vans and/or small trucks) and restaurants
- Ample and easily accessible parking
- Short walk to a wide variety of amenities in Saugatuck area of Westport and the Metro-North Railroad Station.
- Wonderful location for serving customers in Fairfield County/Southwestern CT