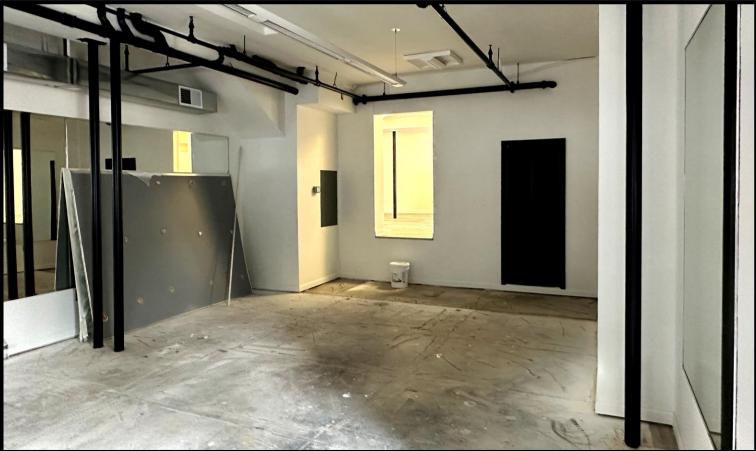

## 38 Franklin Street

- 1,000+/-S.F. 1st floor flex space @ \$35/S.F. NNN + Utilities (LEASED)
- 924+/-S.F. 1<sup>st</sup> floor retail/office space @ \$35/S.F. NNN + Utilities
- 1,000+/- S.F. 2<sup>nd</sup> floor office space @ \$25/S.F. Gross + Electric
- Ideal site for a variety of uses, including fitness training, service type businesses (with ability to park a number of vans and/or small trucks) and restaurants
- Ample and easily accessible parking
- Short walk to a wide variety of amenities in Saugatuck area of Westport and the Metro-North Railroad Station.
- Wonderful location for serving customers in Fairfield County/Southwestern CT

Contact Exclusive AgentsPete Green<br/>(203) 246-0972Christopher Maglione<br/>(203)858-9701<br/>cmaglione@johndhastings.com

FIRST FLOOR