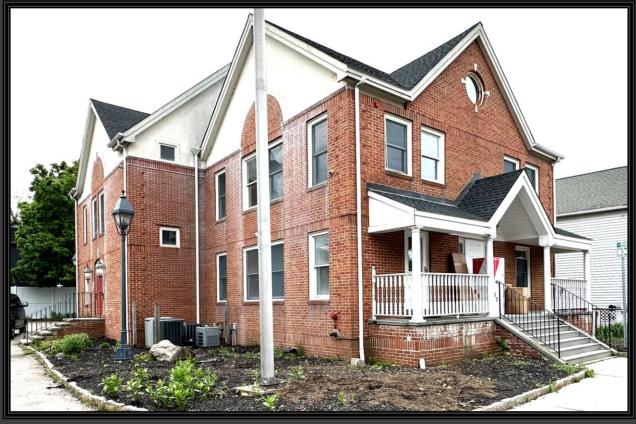

## UNIQUE RETAIL/OFFICE/FLEX SPACE WESTPORT, CONNECTICUT

## 38 Franklin Street

- 1,000+/-S.F. 1st floor flex space @ \$35/S.F. NNN + Utilities (LEASED)
- 924+/-S.F. 1<sup>st</sup> floor retail/office space @ \$35/S.F. NNN + Utilities
- 1,000+/- S.F. 2<sup>nd</sup> floor office space @ \$25/S.F. Gross + Electric
- Ideal site for a variety of uses, including fitness training, service type businesses (with ability to park a number of vans and/or small trucks) and restaurants
- Ample and easily accessible parking
- Short walk to a wide variety of amenities in Saugatuck area of Westport and the Metro-North Railroad Station.
- Wonderful location for serving customers in Fairfield County/Southwestern CT