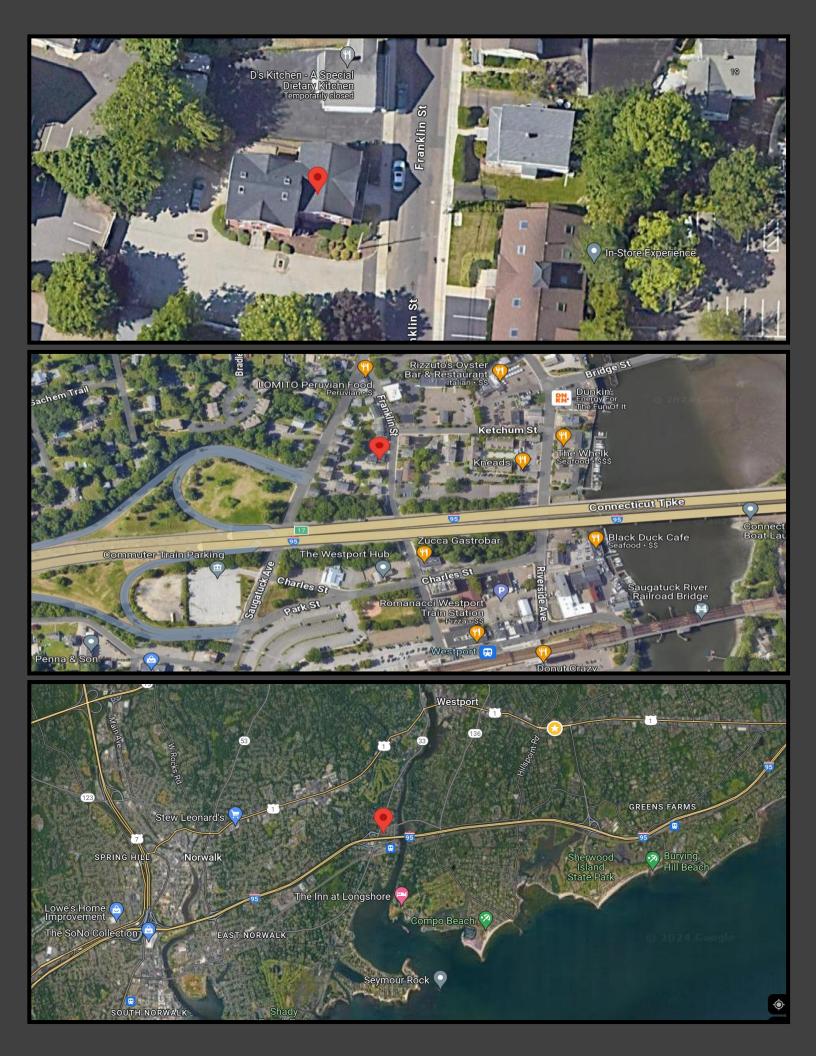

## 38 Franklin Street

- 1,000+/-S.F. 1st floor flex space @ \$35/S.F. NNN + Utilities (LEASED)
- 924+/-S.F. 1<sup>st</sup> floor retail/office space @ \$35/S.F. NNN + Utilities
- 1,000+/- S.F. 2<sup>nd</sup> floor office space @ \$25/S.F. Gross + Electric
- Ideal site for a variety of uses, including fitness training, service type businesses (with ability to park a number of vans and/or small trucks) and restaurants
- Ample and easily accessible parking
- Short walk to a wide variety of amenities in Saugatuck area of Westport and the Metro-North Railroad Station.
- Wonderful location for serving customers in Fairfield County/Southwestern CT