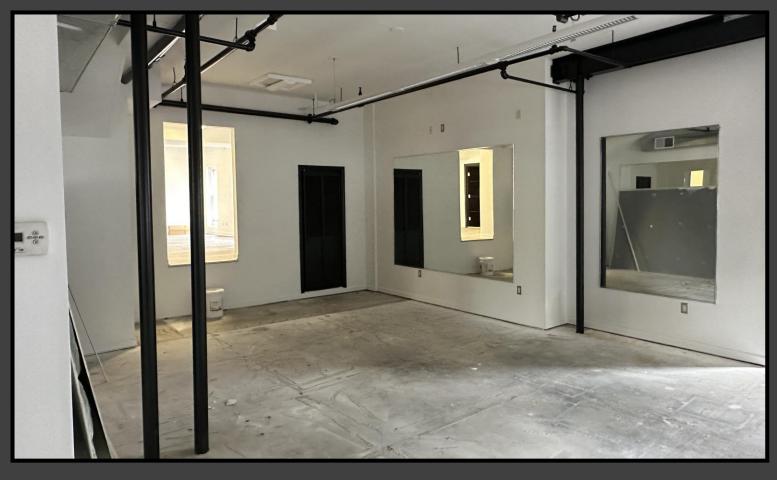

CUT



## 38 Franklin Street

- 1,000+/-S.F. 1st floor flex space @ \$35/S.F. NNN + Utilities (LEASED)
- 924+/-S.F. 1<sup>st</sup> floor retail/office space @ \$35/S.F. NNN + Utilities
- 1,000+/- S.F. 2<sup>nd</sup> floor office space @ \$25/S.F. Gross + Electric
- Ideal site for a variety of uses, including fitness training, service type businesses (with ability to park a number of vans and/or small trucks) and restaurants
- Ample and easily accessible parking
- Short walk to a wide variety of amenities in Saugatuck area of Westport and the Metro-North Railroad Station.
- Wonderful location for serving customers in Fairfield County/Southwestern CT

Contact Exclusive AgentsPete Green<br/>(203) 246-0972Christopher Maglione<br/>(203)858-9701<br/>cmaglione@johndhastings.com



FIRST FLOOR







## SECOND FLOOR